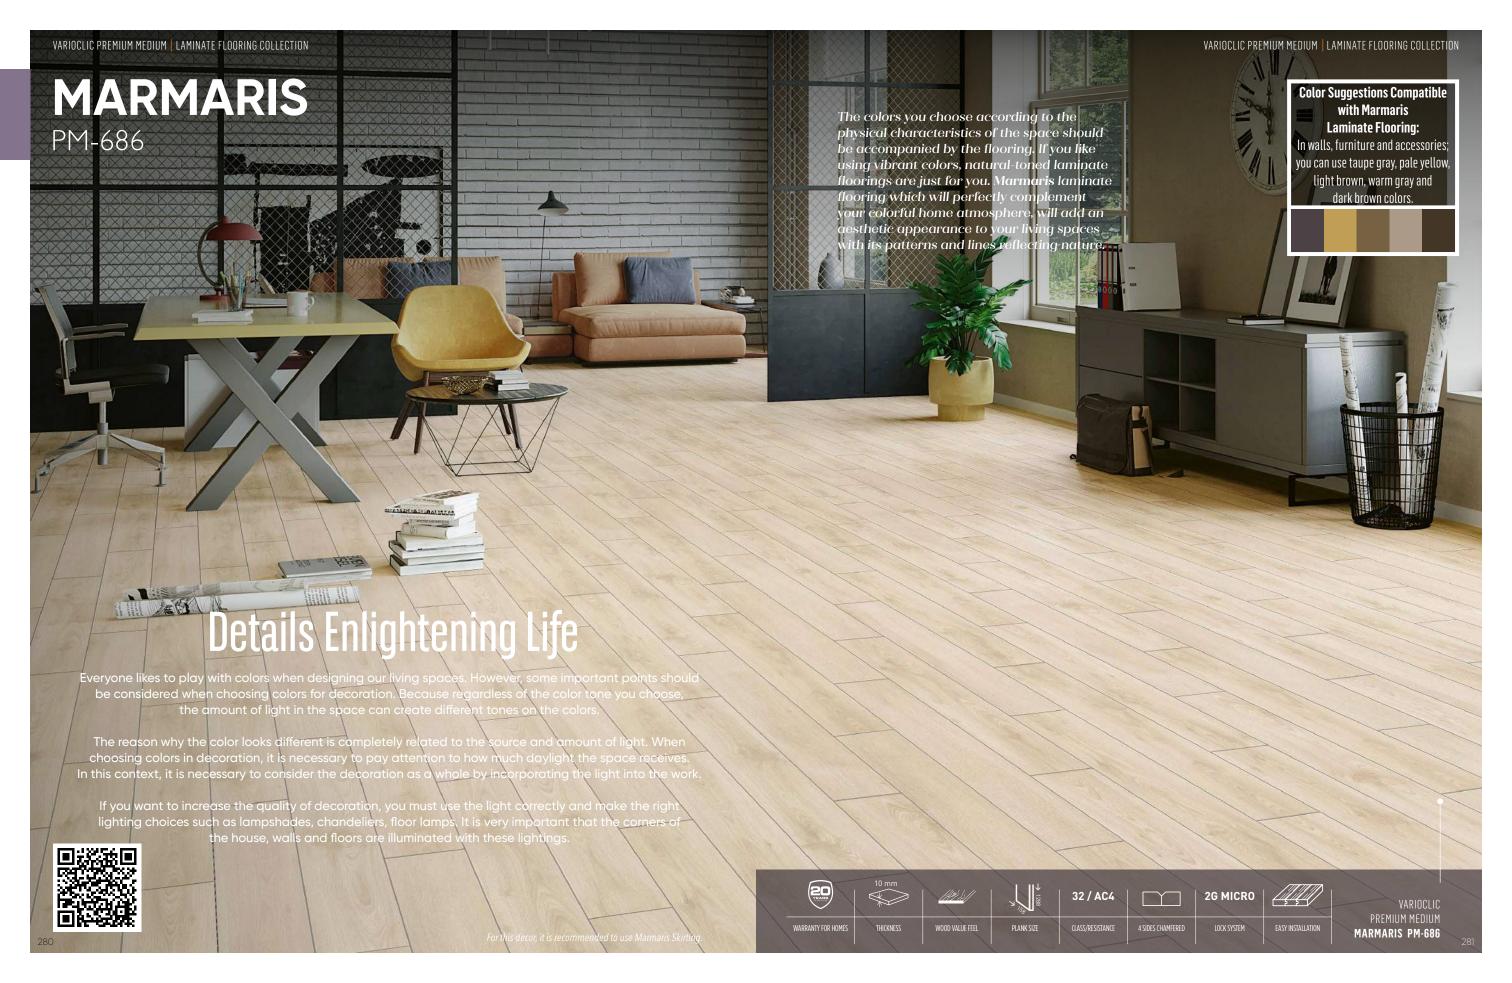

bulk of the decoration in terms of volume, affect the perception and identity of the space. There are many important points when choosing a color for wall paint. Some of these are criteria such as the color palette of your space and the light condition and size of your room, etc. For example, if your space is small, you can make it look more spacious by choosing a light color wall paint. Or if your space is bright enough, you can choose wall paint in darker tones.

Sand beige, gray, oyster, champagne, ecru, ivory and cream tones are the most common colors used in home decorations. These tones, which are seen as a color assimilated by culture as well as showing brightness, accompany almost every style. These colors are also very advantageous in terms of long-term use.

VARIOCLIC DECOINFO





home where we can socialize with our family and friends, watch TV, read books, listen to music, we must first focus on the living room. While designing your living room, you can choose trendy design lines, and you should not neglect to add your own style to these lines. One of the most important things for a peaceful home decoration is simplicity. The fact that the furniture and other tools are crowded in your environment will put a separate stress on you. In order not to be exposed to this stress and to create a more peaceful space, definitely try to get rid of your excess belongings.

In addition, you can do small tricks such as making your room look bigger or brighter than it is by changing the floor and wall coverings. When decorating your space, you can start by changing your floo