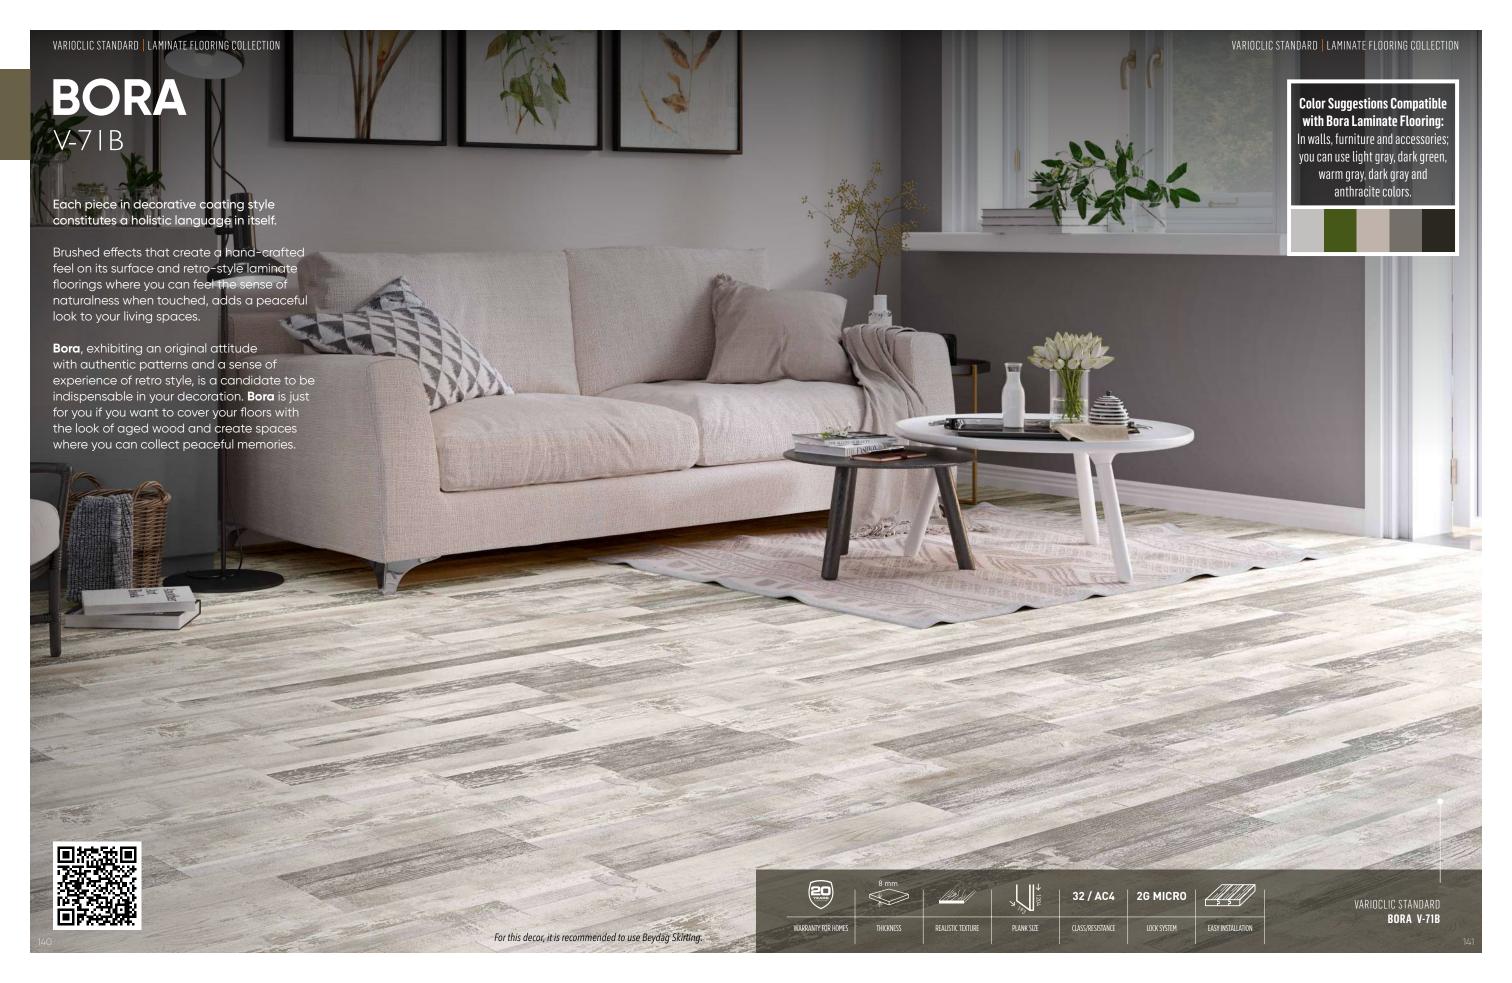

As for your choice of lamps, you can use fun and colorful lamps. It is possible to design a room that will adapt to children's fun and colorful world with such small touches and decoration element choices.

### **FESTIVAL**

VKD-86C

### Colorful Worlds

Knowing the effect of colors can provide a great advantage in successfully decorating the rooms where children spend a great deal of time. It is in your hands to create an environment where they can do whatever they do with fruitful results and with fun while sleeping, studying, resting, and playing games, e.g., while spending most of their time. Colors have many properties such as giving inspiration, making happy, exciting, calming down, giving confidence, and healing.

While offering a different approach to the colorful world of children, you can have the opportunity to reflect their understanding of fun onto your floors in different colors. With **Festival** laminate flooring from the Kids series of VarioClic brand, you can support your children's creative side with their rooms forming both a playground and the first place of experience for your children.

Retro style decoration is for you if you want your living spaces to bear traces of the past.

Contrast lies at the heart of the modern retro decoration concept. You can achieve the contrast in decoration by blending the old and the new in the integrity you will create, from the furniture and accessories you will choose to the floor covering. With comfortable, modern armchairs and minimalist accessories, you can make small retro touches to the space by using an authentic patterned floor covering.

#### **NEW COLLECTION**

# Add Motion to Your Floors with Different Styles!

One of the cornerstones of interior decoration is flooring. After choosing the laminate floorings color and pattern you will use for a floor covering that serves for decoration, another important decision is that, in which direction you should lay your laminate flooring. Your laying direction can drastically change the effect of your flooring on the space. With different flooring styles, you can achieve more dynamic or, on the contrary, calmer spaces. When choosing the flooring direction of laminate floorings, there are many different criteria such as the dimensions of the laminate flooring, the size of the space, the light condition and colors.

You should determine the laying direction of the laminate flooring according to your decorative taste. In this way, you can reflect your own style in your home and create unique spaces away from cliches. Laying direction is determined by considering the dimensions of the room and laying starts from the straight wall edge. It should be noted that every point of the floor to be applied is at the same level. If you want your room to appear larger, you should lay the laminate floorings parallel to the long side of the room.

Fishbone

Alp Fishbone

Authentic Fishbone

Laying in the direction of the light is another criterion to consider. In square-shaped areas, the laying direction of the laminate flooring should be perpendicular to the sunlight. In areas close to rectangular form, laminate flooring panels should be laid parallel to the long sides.

Alp Fishbone, Anthracite Fishbone, Natural Fishbone, Authentic Fishbone series fishbone laminate floorings in Yıldız Entegre VarioClic Standard collection, revives the trend of the past period. Fishbone laminate floorings, which bring a new breath to those who are bored with the classic, gives a new look to living spaces with 4 different color and pattern options.