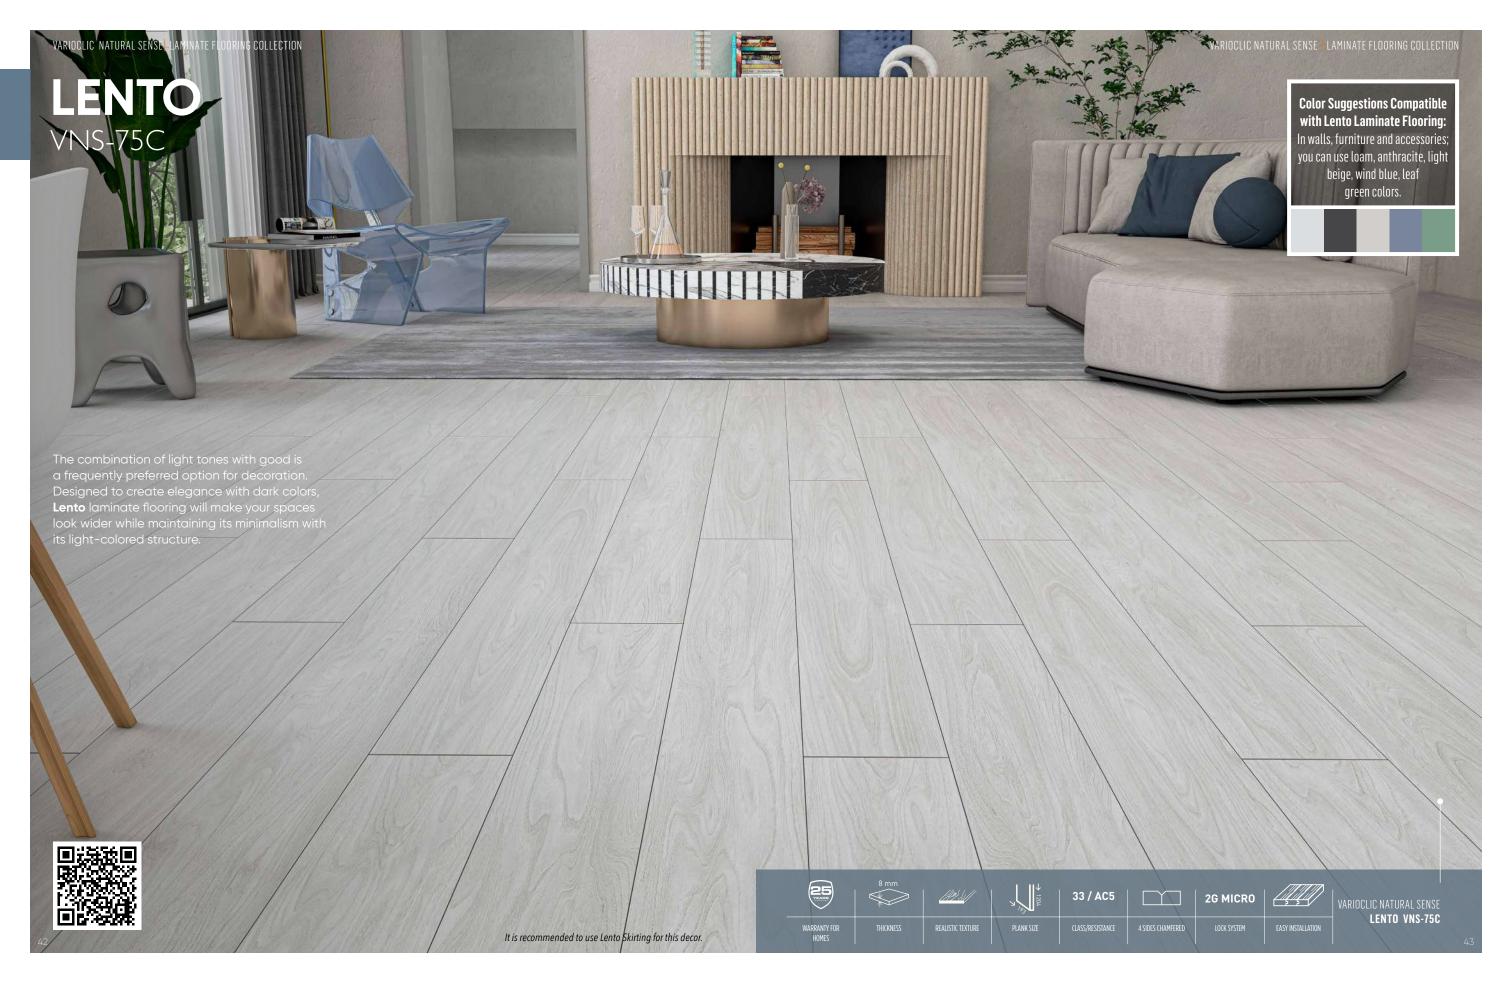

#### **LENTO**

VNS-75C

# Minimalist Floors

It is up to you to decide which effect you want to create on your floors.

With minimalist touches, you can make your spaces look more simple, stylish, and brighter. If you want simplicity in your life and are determined to lead your life in a new, minimal order; this product is just for you.