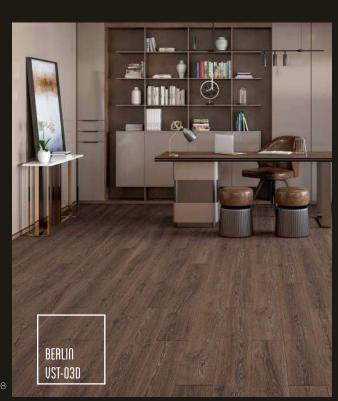

## **BERLIN**

VST-03D

# Classic Modern

## How about adding a unique characteristic atmosphere to your spaces?

Although the classical and modern seem like two opposite concepts, these two terms are used intertwined in design.

Achieving harmony and unity by blending the classic with the modern creates identity in your spaces. Giving up the ordinary will sometimes come as a revelation to us and strengthen our creative side. Offering the warm tone of wood combining traditionality and modernity, **Berlin** laminate flooring adds value to your home.

Preferring warm tones that will fall into line with the dark tone of the wood will allow you to create a different atmosphere, thus achieving the harmony of contrasts.