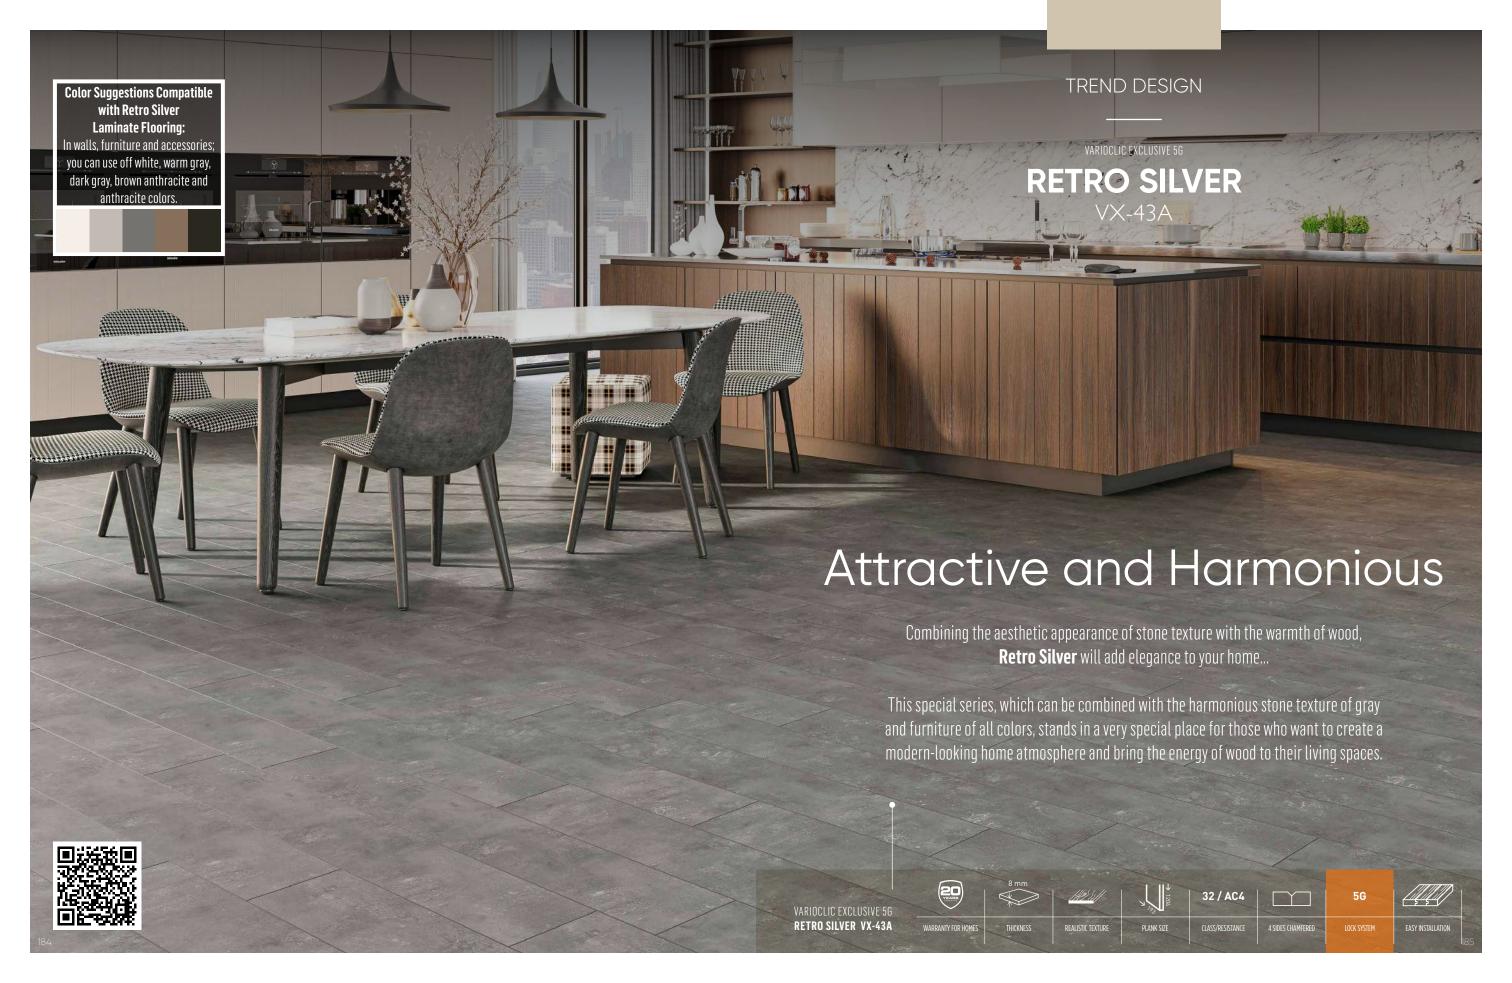

## **RETRO SILVER**

VX-43A

In today's hustle and bustle, time is very precious to all of us. The 5G lock system distinguishes itself from other series with its technology and time saving. Although we prioritize aesthetics in interior decoration, easy applicability and cost are the criteria that affect our selection. Combining aesthetics and diversity with up-to-date technology, the plastic apparatus on the short sides of the plank of the VarioClic 5G lock system provides ease of assembly and saves time in half compared to other lock systems.

With the easy installation advantage and practicality of the 5G lock system, you will save time in life!

5G LOCK SYSTEM

OTHER LOCK SYSTEMS

5G LOCK SYSTEM EASY AND FAST INSTALLATION

Installation system

Patented technology www.valinge.se/patents