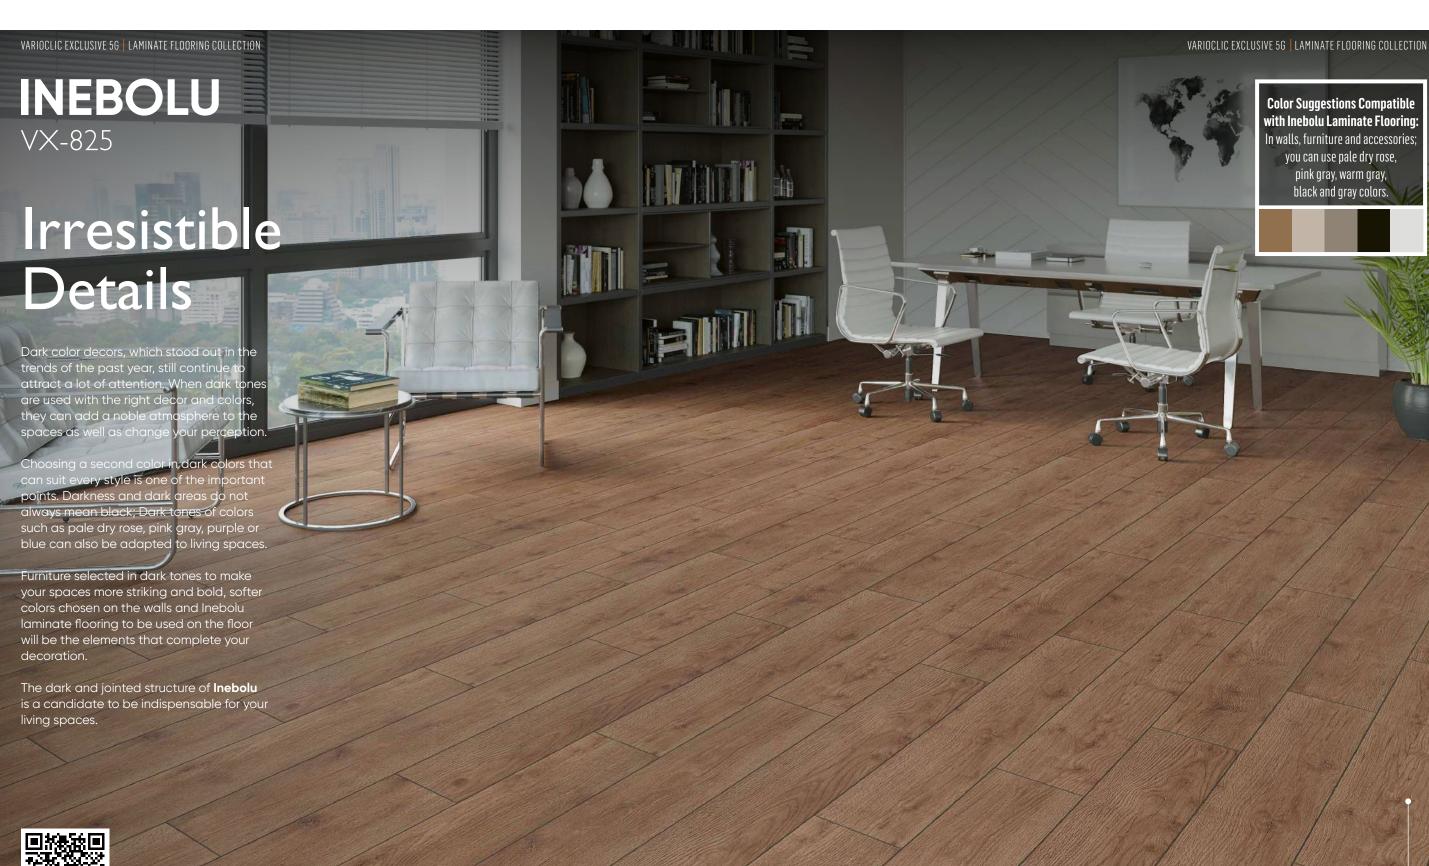

VARIOCLIC EXCLUSIVE 5G **INEBOLU VX-825** 

# A New Life Philosophy

**Color Suggestions Compatible** with Mudanya

**Laminate Flooring:** 

n walls, furniture and accessories you can use warm anthracite, ale brown, warm beige, pale pinl and bitter coffee colors.