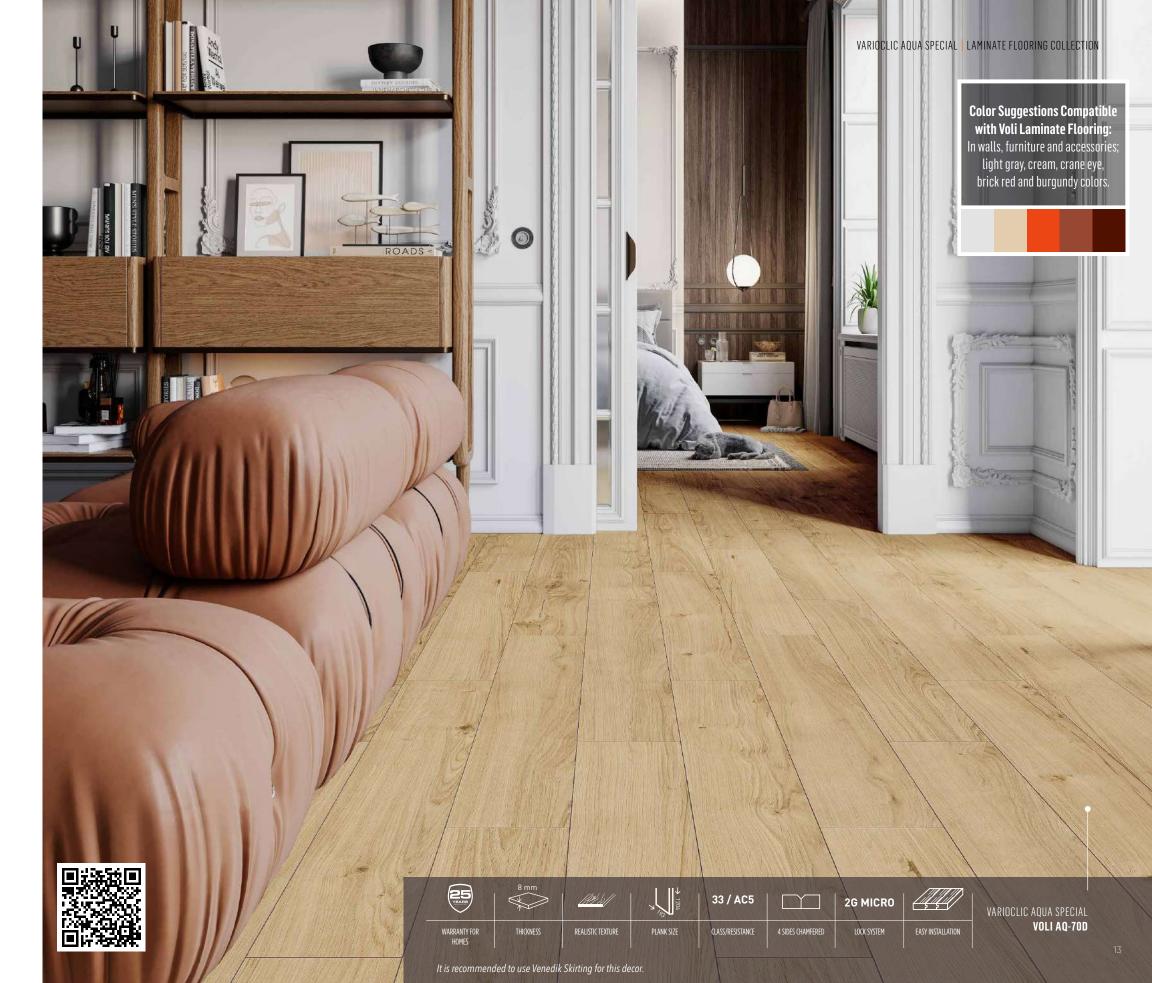

# A Walk in the Nature

**Voli** laminate flooring has been designed to take you on a journey in nature. **Voli** brings you superior quality with its perfect lines and meticulous attention to detail.

You can pair **Voli** with grey, beige, and brick-red colors to highlight your space and make a difference with your unique style.