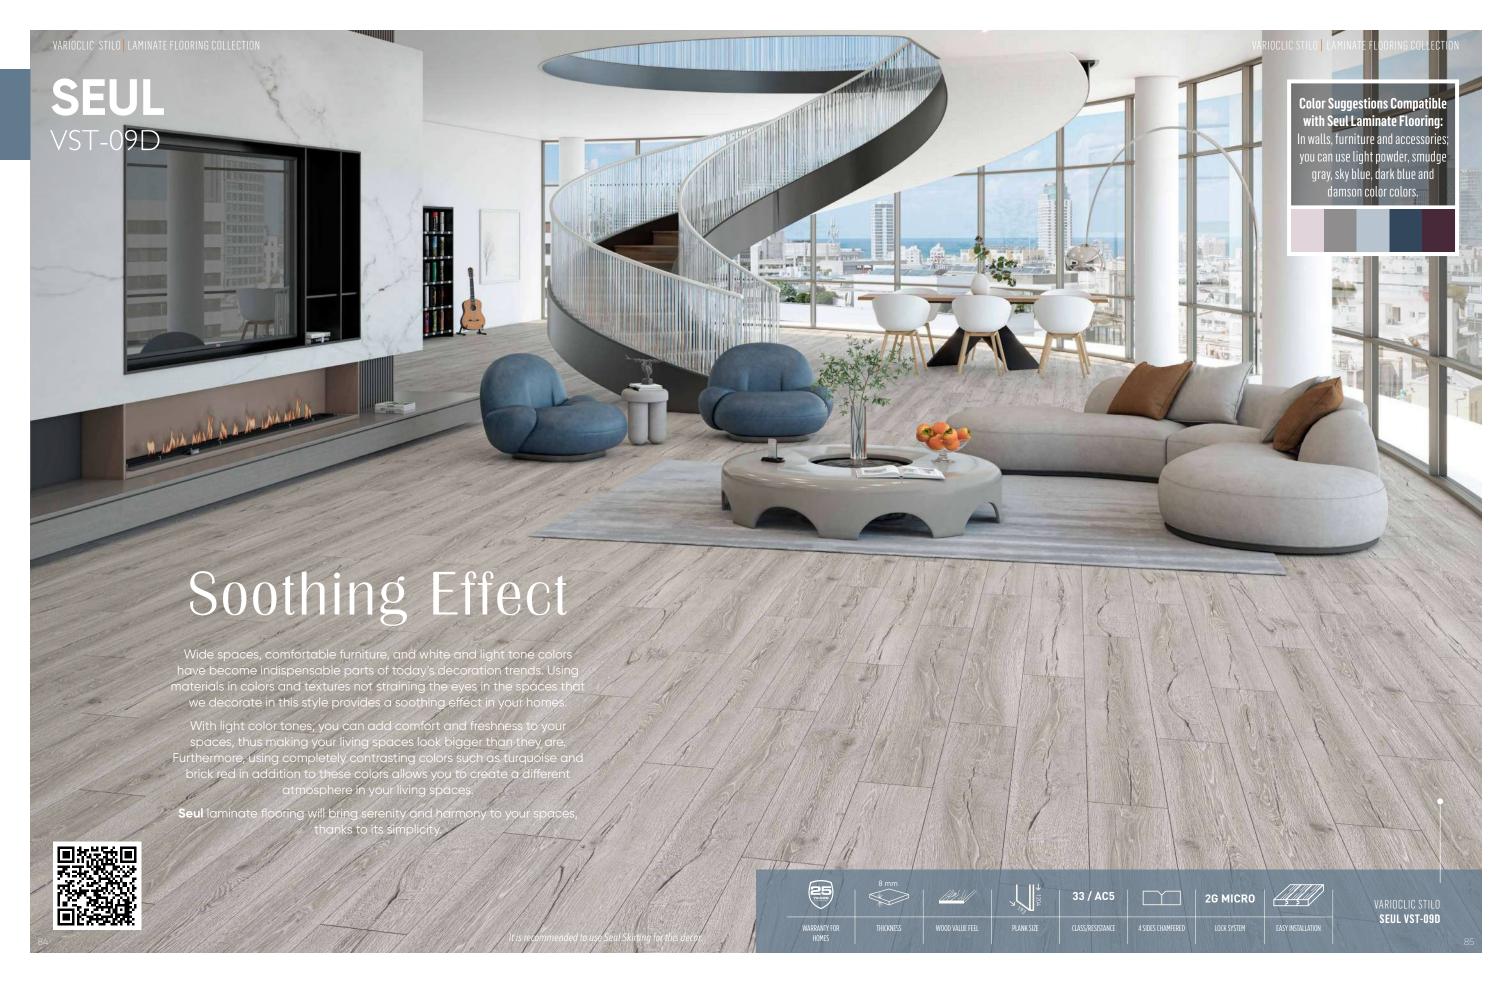

#### **NEW YORK STYLE HOME DECORATION**

Called as the city that never sleeps, New York is etched on our mind with its lofts and studio apartments. This big, crowded and congested city has a decoration style that is quite specific to it. New York style apartment decoration usually includes creative ways to make a small space look bigger. The combination of the urban elegance with the urban delicacy of the city creates a decoration style with visual impact and high functionality. Offering you the reflections of modernism and elegance, the Louvre, Melbourne and Seul laminate floorings are among the options that you can prefer to reflect your style. MODERN TOUCHES IN YOUR HOME

You can create contrast with lightcolored walls against dark-contrast flooring. In New York style, you can prefer to use large rugs, cushions and leathercovered sitting groups. You can heat up your home with a few potted plants. In addition, you will have achieved this style by choosing large-sized and

light-colored modern objects and paintings.