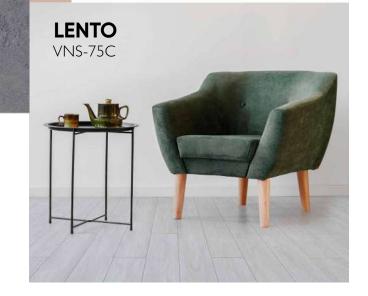

#### **LENTO**

VNS-75C

# Minimalist Floors

It is up to you to decide which effect you want to create on your floors.

With minimalist touches, you can make your spaces look more simple, stylish, and brighter. If you want simplicity in your life and are determined to lead your life in a new, minimal order; this product is just for you.