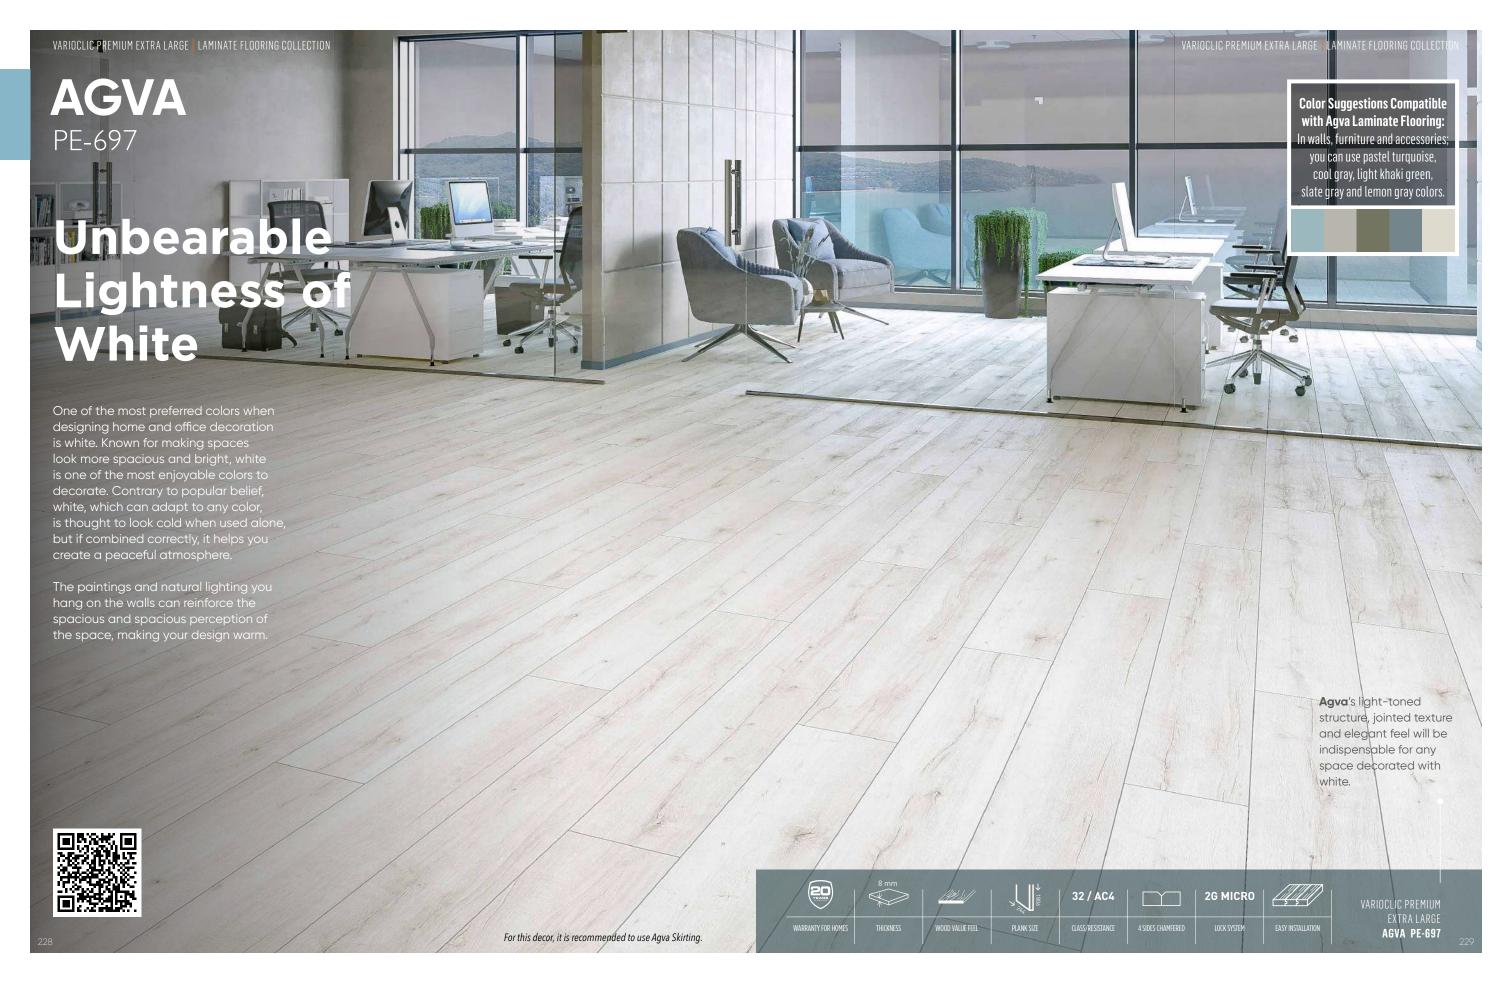

IZA**

VX-38A

# Always on Trend, Always Beautiful

Classic style decors, which never go out of fashion, are the center of attention this year, just like every year.

In order to reflect the classical decoration, which is dominated by orientalist patterns, flamboyant colors and velvet surfaces, some elements need attention. For example, you can use sharp objects to add elegant touches to your classic decor. Amber glass, matte and bronze brass surfaces will bring splendor to your spaces.

You can prefer geometric patterns, curved and mother-of-pearl embroideries, especially on the wallpapers you will use in your living room. To add elegance to the environment, you can use background and roller blinds, and for lighting, you can use spots that show the objects you want to highlight.











### **AMASRA**

PE-696

# FOR A PEACEFUL LIFE



An interior has three outstanding main lines: Walls, floors and furniture with large footprints. In fact, we can only say walls and floors for offices. When this is the case, the starting point to design a good space is colors and floor patterns.

When it comes to workspaces, our keyword is "peace". The tones that allow people to spend time in peace have always been natural tree decors. And when these decors are combined with green and white colors, a calm and efficient workspace is ready.

**Amasra**, the floor decor that will invite peace to your working spaces, carries the calming effect of wooden tones to living spaces.



# EVINIZIN HAVASINI DEĞİŞTİRECEK ÖNERİLER

#### Enerjik Renkler

Son yıllara fuşya ve neon renkler damgasını vurdu