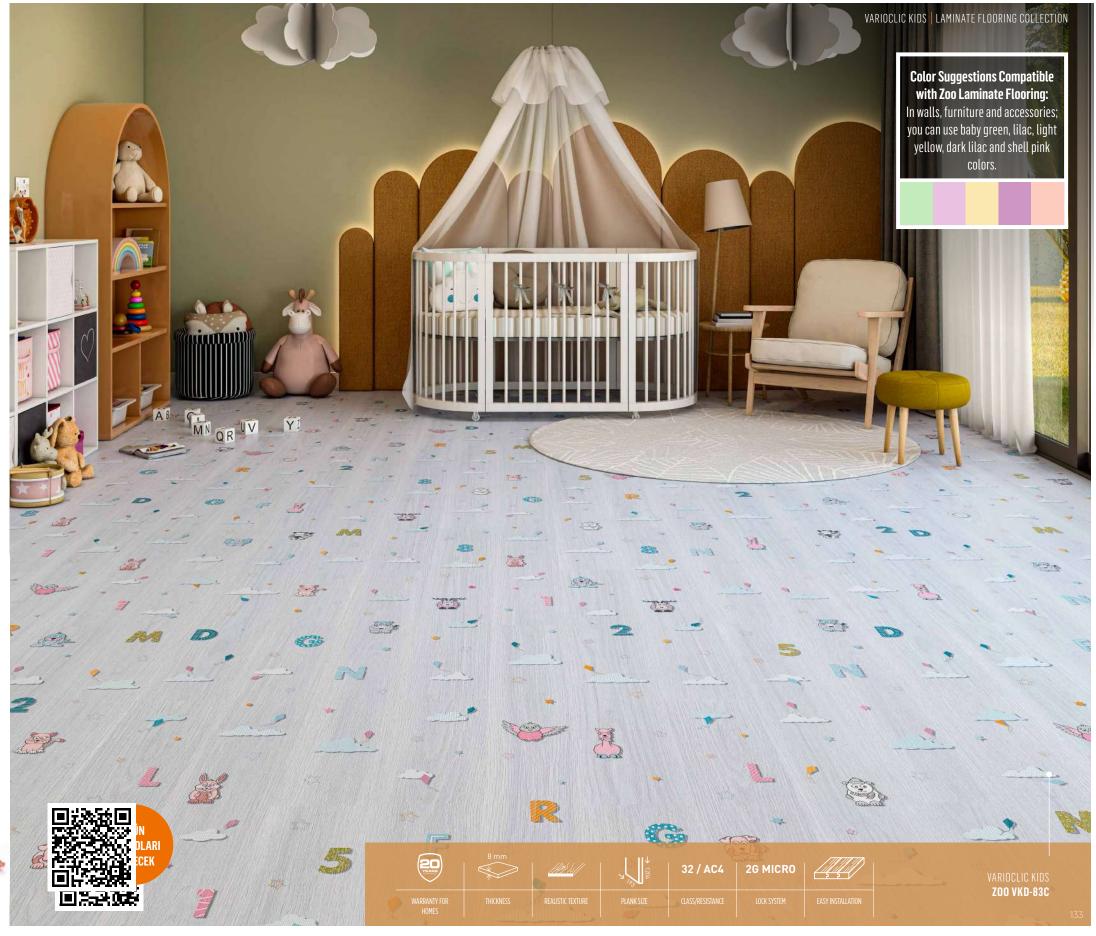

# **ZOO** VKD-83C

### Childish Floors

Baby's and children's rooms must be able to reflect their areas of interest, personalities, and what they want to realize.

The physical function of their living space is quite important for children to grow with healthy memories, to complete their personal developments, and to become a part of society as a natural consequence.

The **Zoo** laminate flooring offers natural, reliable, and healthy laminate flooring allowing children to spend their most productive time by adding a different dimension to their living spaces.