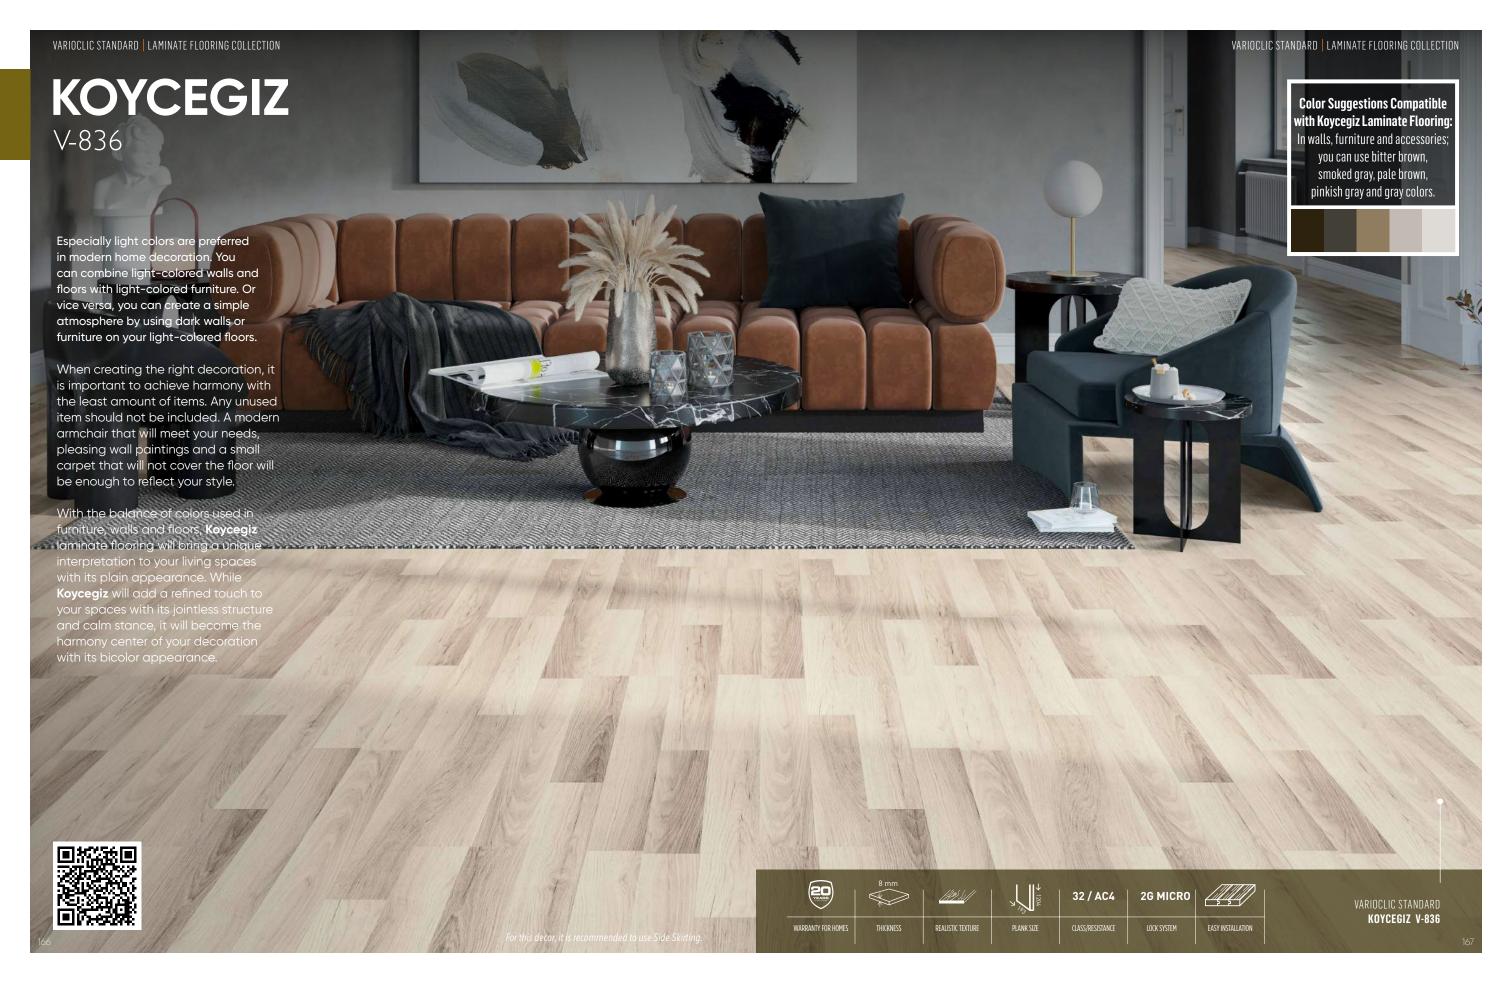

#### **Center of Colors: Floor**

Floor tiles actually create a background color for your furniture and accessories. Therefore, it is very important to choose a color that is compatible with your furniture. For example, if you have special design furniture that you want to highlight, you should choose a natural and clear-looking floor covering to complement it. This will create a neutral canvas and allow your furniture to become the focal point.

#### Laminate Flooring Types Suitable for Room Size and Lighting

The size of the room you will decorate and the amount of light it receives are directly related to the floor color you choose. For example, dark colors used in large areas create a warm and whole feeling, while light colors used in a room of the same size can make the space look cold. The same principle applies to the opposite situation as well. When this is the case, it becomes very important to make the right color choices for small rooms.

If you have a small space, you can make your space spacious and bright by using natural-looking floors close to white such as cream, beige or light oak. Laminate floorings with a weight of white such as Sicily, White Oak and Agva from VarioClic collection are ideal options for making your small square meters look spacious.

#### Dark Floors

Light-colored walls balance the dark floors in the best way possible. In addition to the elegance of the combination of contrasting colors, the light-colored walls allow you to choose the color you want in your household items. Plain colored walls can create a stylish background for items and accessories of different colors In addition, modern-looking furniture and light-colored tulle curtains complement the dark laminate flooring in an elegant way, creating a special decoration. This combination, in which dark floors are in the center, is often featured in Scandinavian style decoration, especially with the inspirations of northern countries.

#### The Effect of Dark Floors on Decoration

In addition to the white color, the light brown wall color can also be a good match with your dark laminate flooring choice. When combined with dark brow laminate floorings and light brown walls, it can create a tonal effect and bring a sense of quality to your interior decoration. This duo allows you to create a very stylish ambiance, especially in styles that create a feeling of untouched and natural elements such as rustic decoration. Dark-toned laminate floorings from VarioClic collection such as Lecce, Milan and Uskudar are among the special options for those who want to differentiate themselves in decoration.