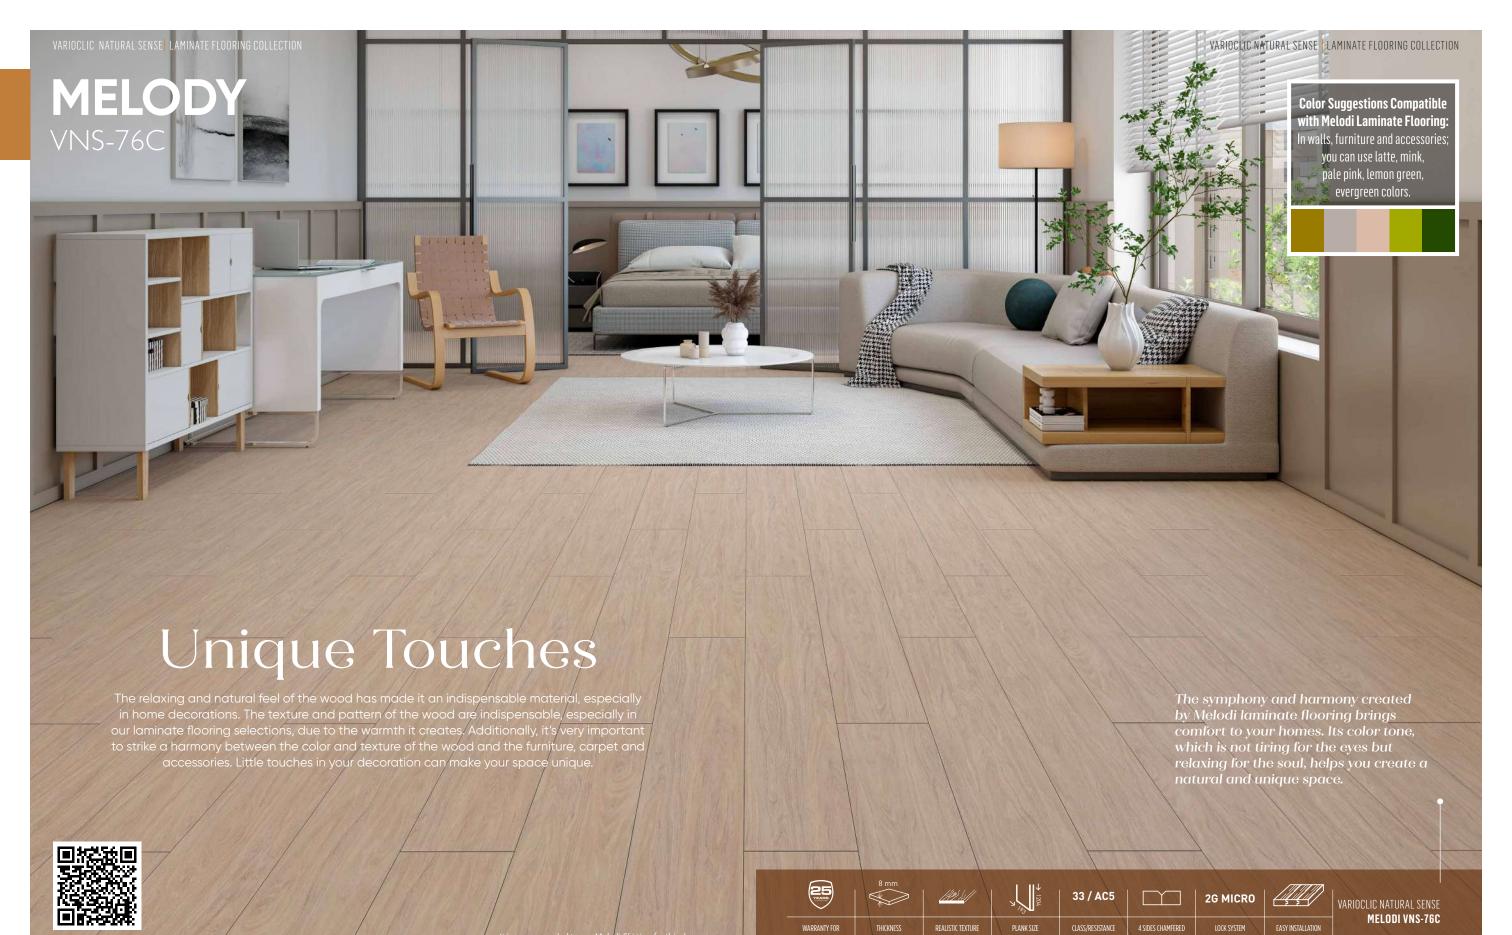

the body to your home you should pay attention to ensure that all furniture form an integrity and that the furniture preferred have geometric shapes. As it is known, natural stone products and wood are the indispensable materials of the Far East concept. Mostly earth tones and natural stone colors are used in this concept with each decoration item symbolizing a different element in nature. Lotus, Rapsodi and Melodi laminate floorings are the options that you can prefer to make the style of your home impressive.

From the Vista series, **Petronas** laminate flooring will simply take you on a journey to the Far East with its Zen effect. Available for use with both soft tones and warm tones, **Petronas** laminate flooring will invite you to serenity by creating a meditation effect in your homes.