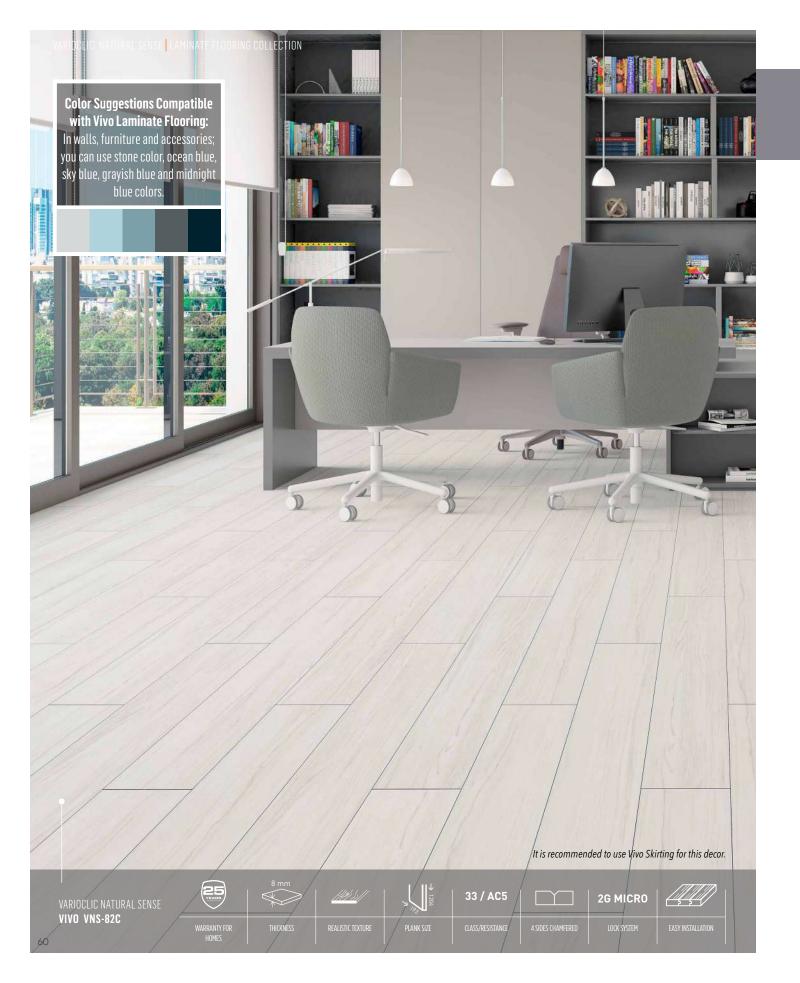

# Linear Light

A bright and comfortably spacious living space helps you achieve inner peace.

It is extremely important to use light in spaces. Buildings are designed for people and people need natural light, regardless of the function of the building. Light and radiance are not only needed, but also aesthetic elements for people. The correct use of light and radiance in architectural designs relieves people and positively affects them from a psychological aspect. Therefore, elements such as light, luminosity, and the use of light are the most important issues emphasized by architects.

The floors that correctly reflect daylight are also very important for your health. With **Vivo** laminate flooring, it is possible to achieve the relief of daylight. **Vivo** laminate flooring will allow you to bring an elegant line of wood in its natural tones to your home.