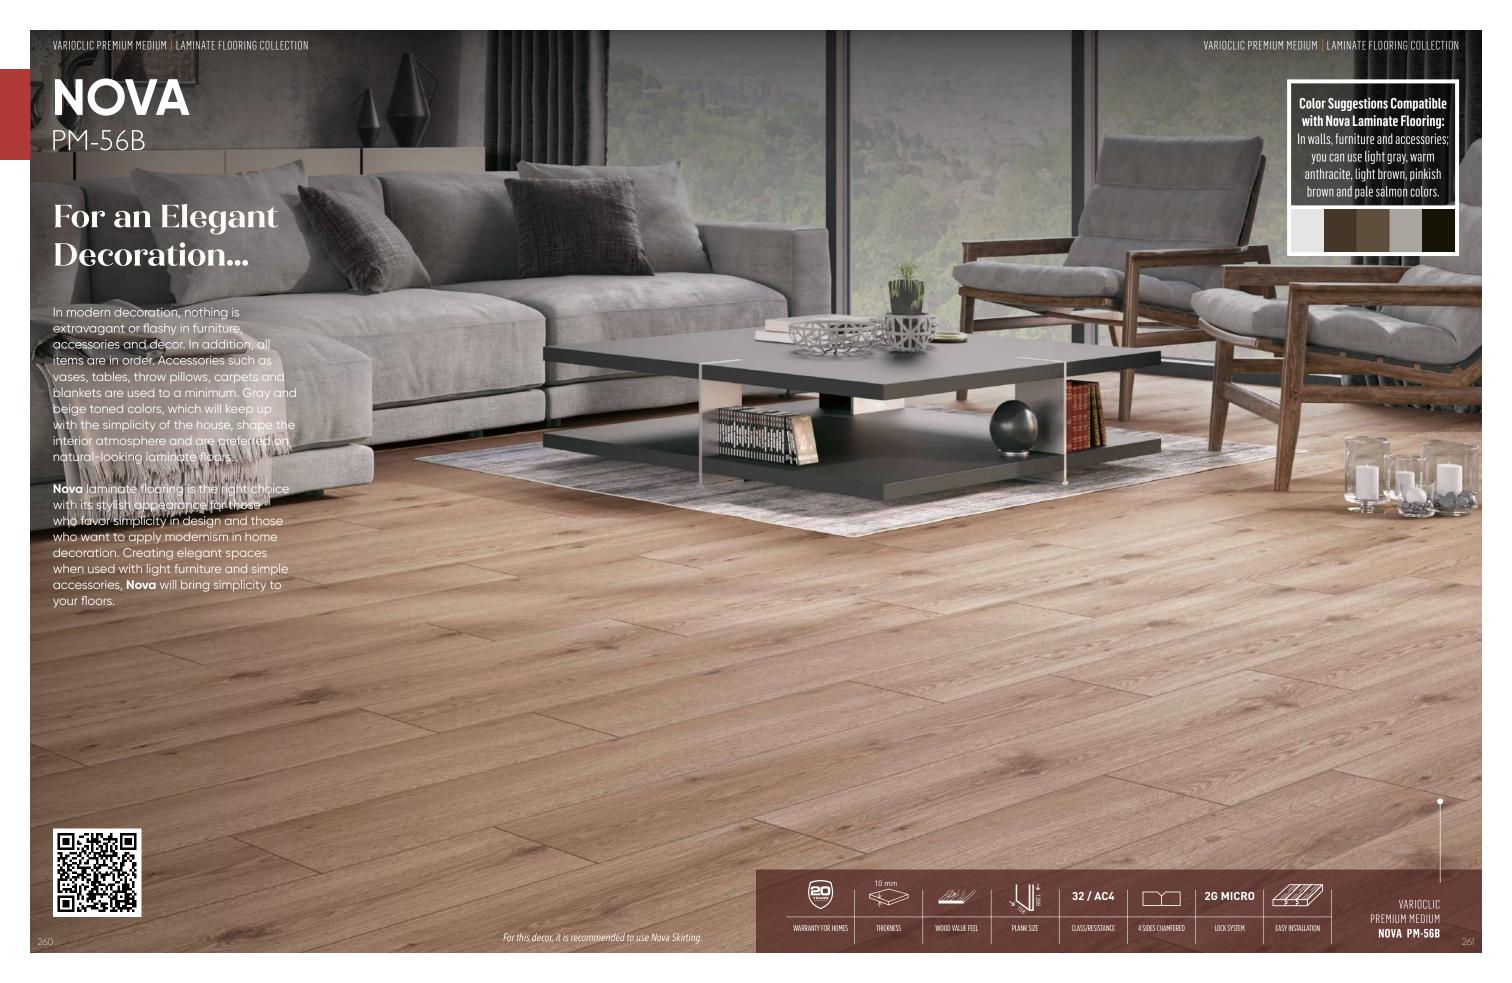

#### Light Color Laminate Floorings

Laminate floorings, the starting point of decoration, add difference to home decoration when the right color selection is made. Although wall and furniture colors are the focal point in the selection of colors in home decoration, the floor covering should be kept in the center for a harmonious color combination. If there is a situation where the floor is chosen according to the furniture and the walls, laminate flooring colors that will look compatible with these materials should be chosen. Although brown tones are generally preferred for flooring, light colors such as cordoba and cream have been preferred in recent years due to their easy adaptation to other colors.

Light-toned laminate floorings such as **Amasra**, **Unye** and **Fethiye** in VarioClic collection are special options for those who love this type of color.

The colors chosen for the floor as well as the wall and ceiling are of great importance. It is very important to establish the balance between the wall color and the laminate flooring harmony. On the preferred floors such as **Lecce**, **Nova**, **Milan** from dark laminate floorings, the walls should be in light colors.