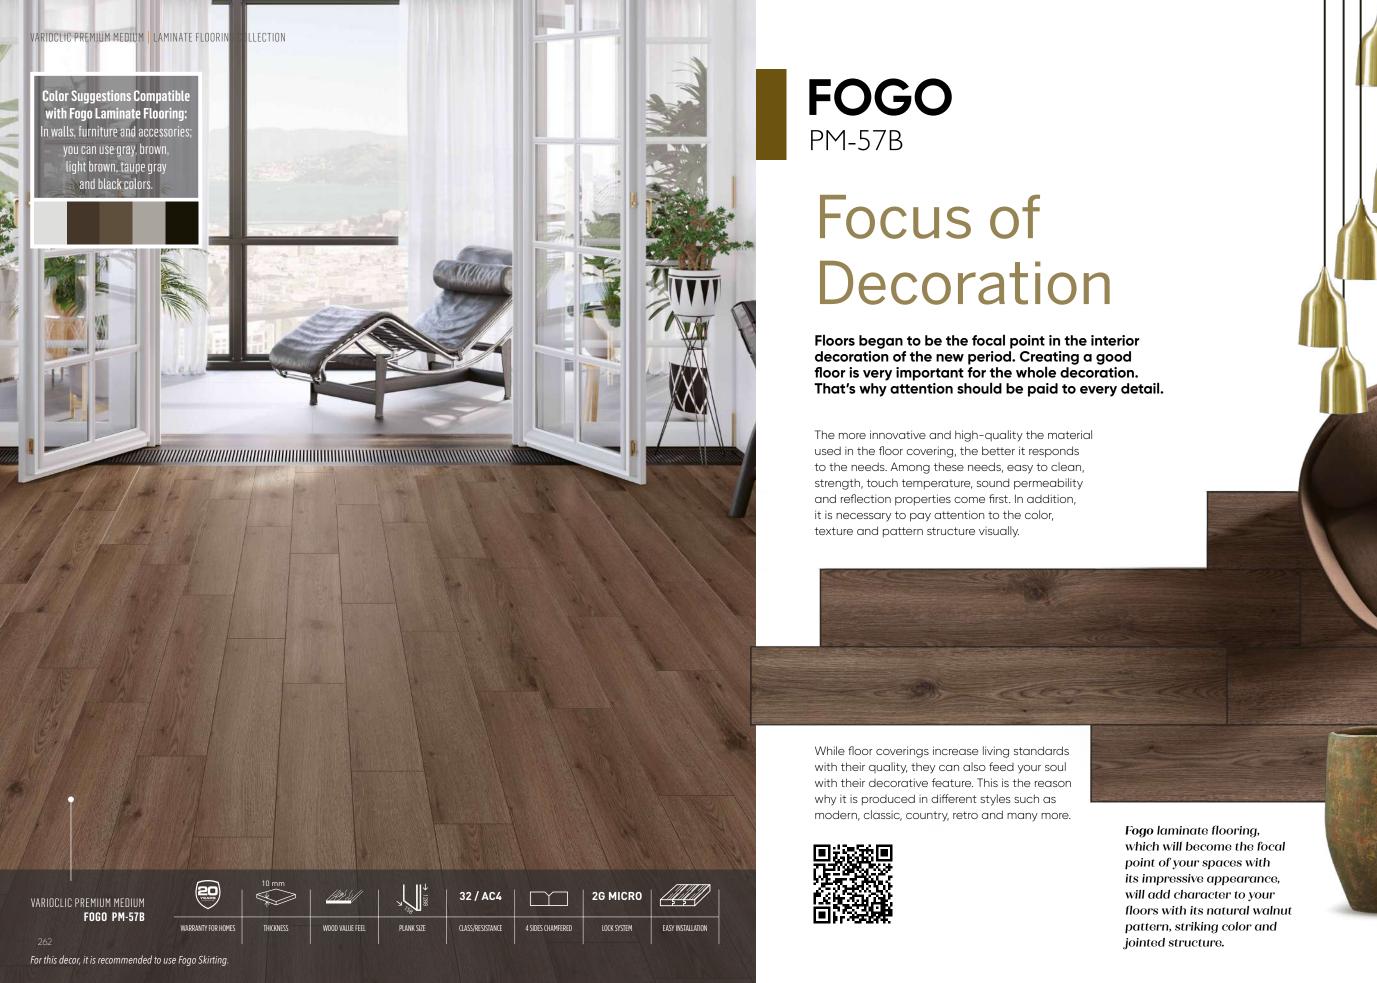

#### The Effect of Dark Floors on Decoration

In addition to the white color, the light brown wall color can also be a good match with your dark laminate flooring choice. When combined with dark brow laminate floorings and light brown walls, it can create a tonal effect and bring a sense of quality to your interior decoration. This duo allows you to create a very stylish ambiance, especially in styles that create a feeling of untouched and natural elements such as rustic decoration. Dark-toned laminate floorings from VarioClic collection such as Lecce, Milan and Uskudar are among the special options for those who want to differentiate themselves in decoration.

The colors chosen for the floor as well as the wall and ceiling are of great importance. It is very important to establish the balance between the wall color and the laminate flooring harmony. On the preferred floors such as **Lecce**, **Nova**, **Milan** from dark laminate floorings, the walls should be in light colors.