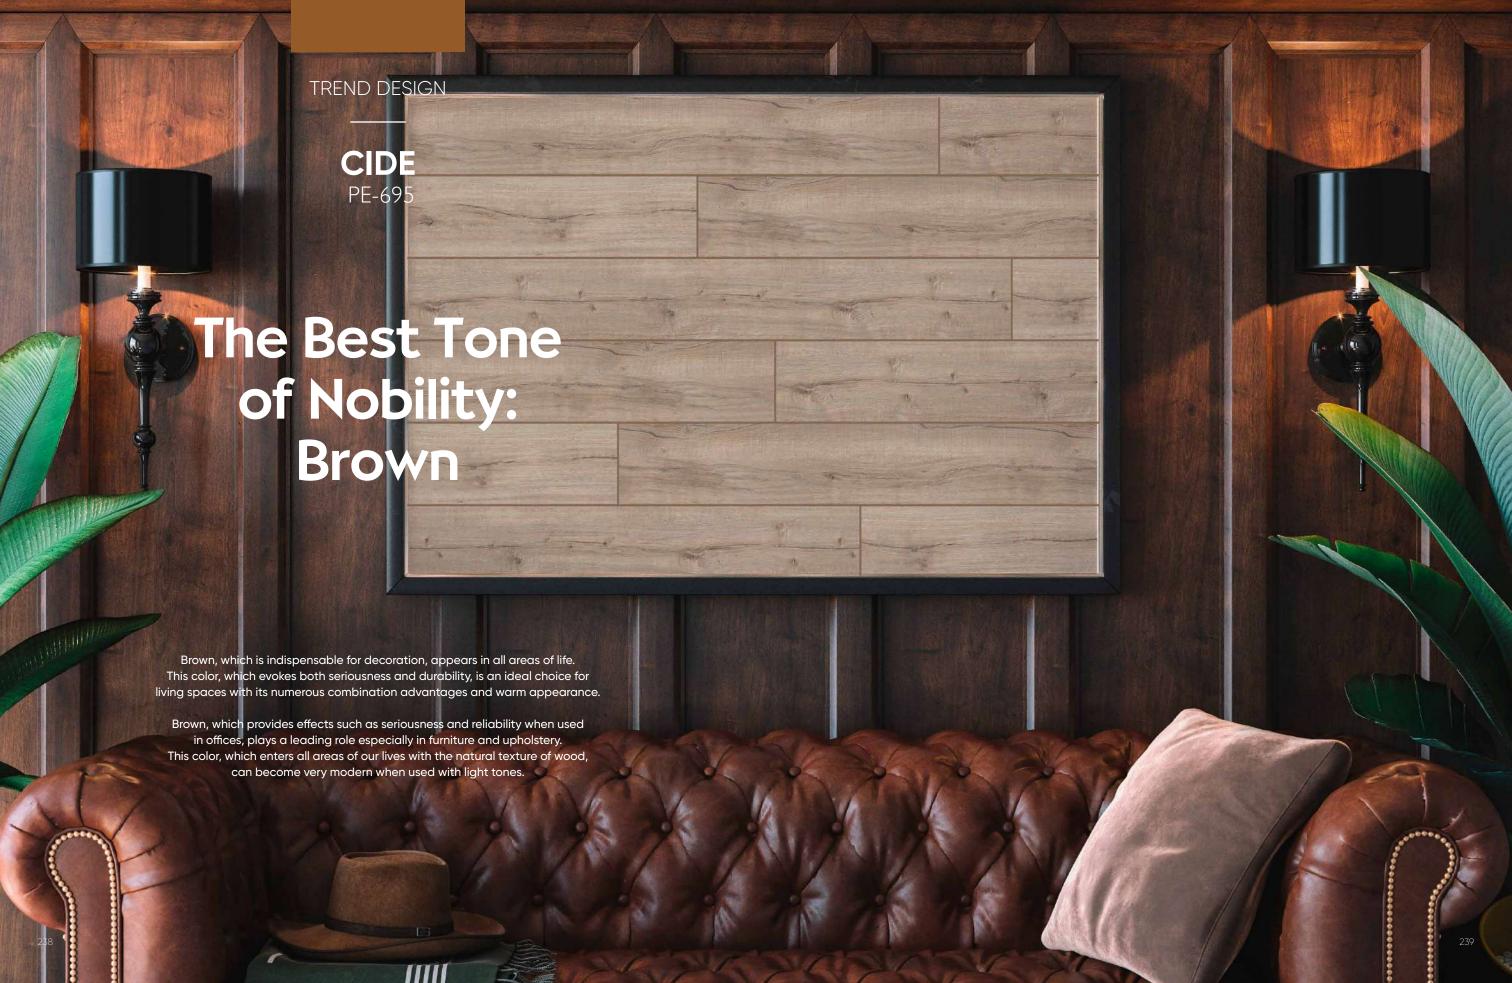

### Feel The Warmth Of The Earth

Brown always brings seriousness to our mind; but it is also the color of the earth that makes us who we are. It reminds us of our essence, and adds warmth to the environments.

Using earth tones in decoration adds warmth to the spaces, thus increasing the sense of belonging. In addition, cream, beige, and brownish earth tones create a quite harmonious effect in spaces.

**Louvre** laminate flooring offers you the opportunity to bring the peace and quiet of the earth, the component of nature, into your homes.