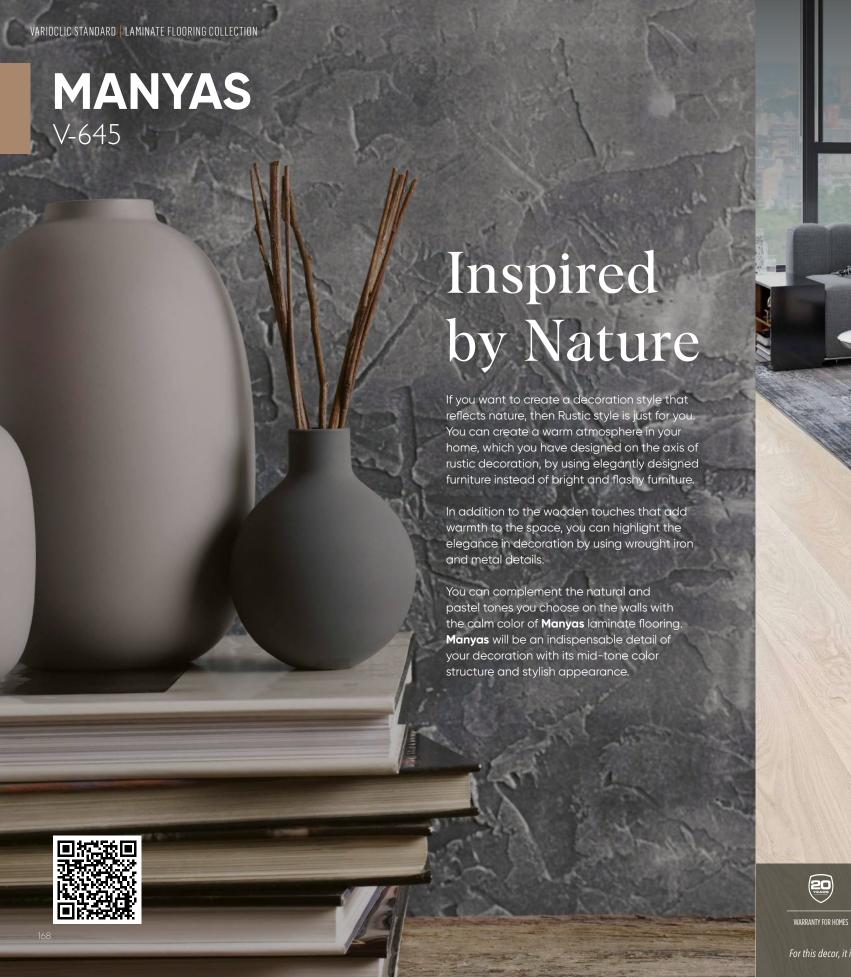

The laminate flooring color you choose should complement each other with the color of your room. Colors that do not obscure the color of the furniture in the environment should be preferred.

Laminate floorings such as Gobi, Manyas and Sariyer from VarioClic collection will be the right choice for those who prefer dark furniture.

While warm tones and patterned furniture come to the fore in country spaces where a lifestyle intertwined with nature is adopted, laminate floorings that create integrity with its texture, such as Manyas and Serengeti, should be chosen.

Small green plants on the table used in light colors, less object selection will make the area look more spacious. Light-colored laminate floorings such as **Fethiye**, **Alanya**, **Golcuk** and **Manyas** from the VarioClic series can accompany the walls in light and pastel colors. In addition to light laminate floorings, more natural and warm tones such as **Ephesus Oak**, **Didim**, **Sariyer** and **Giza** can be used.