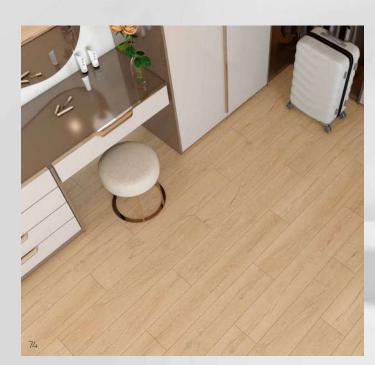

### **LONDRA**

VST-06D

# The Reflection Of Peace

Perfection is hidden in the details.

Wood tones offer you a warmer and more special experience in your spaces. One of the most effective ways to add wood to your spaces is to use it on your floors. It adds depth to your spaces and also helps you create an authentic outlook with its natural texture.

**Londra** laminate flooring will be the right choice for you to achieve harmony both with your furniture and your accessories.