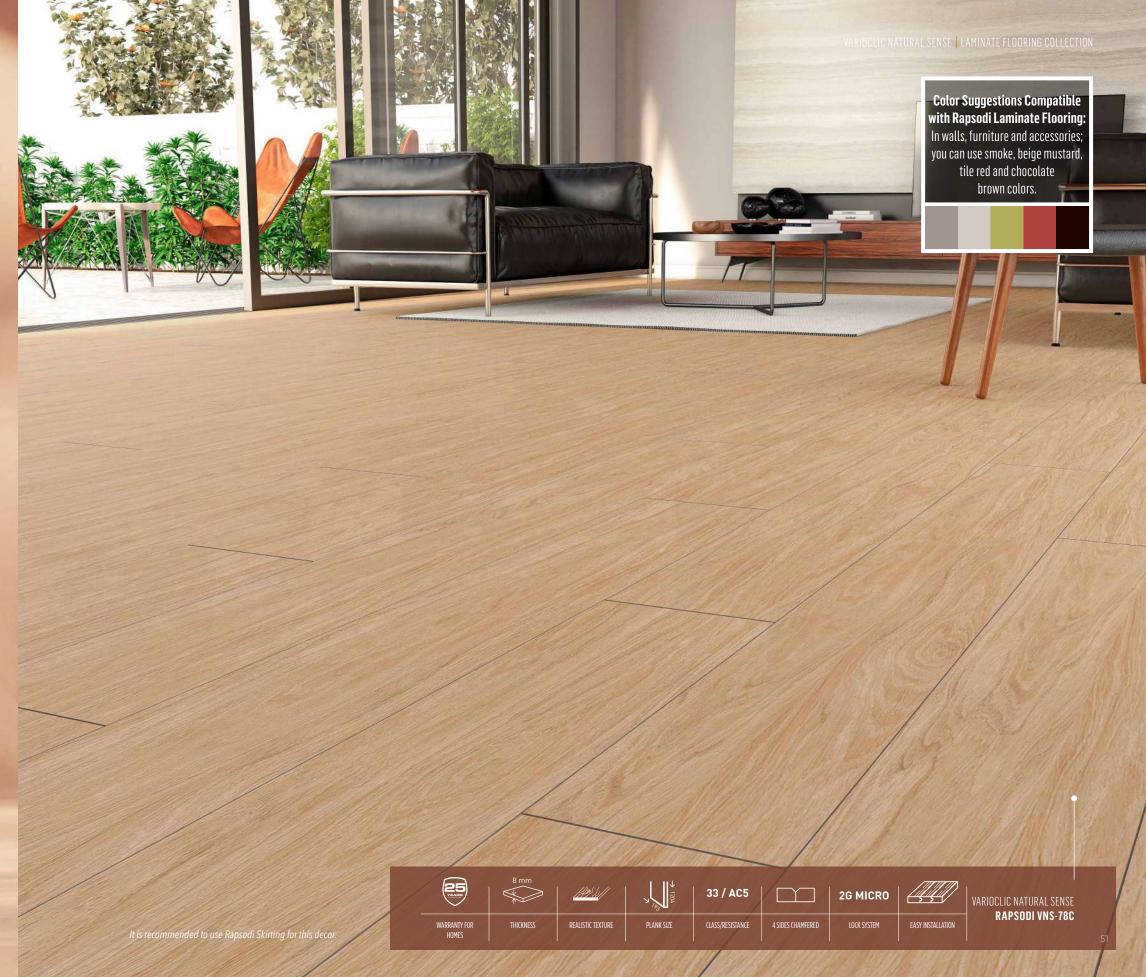

#### **RAPSODI**

VNS-78C

# Reflection of Elegance

It is now possible to make the decoration that reflects your personality best. Our homes reflect our lifestyles and tastes. The furniture, colors, and accessories we choose together constitute a whole. Making decorations with your favorite products will make you feel much happier in that space.

It is possible to make your spaces look wider and brighter by selecting light-toned floorings. It will be very correct to choose light-colored floorings for decoration of a small space. Thus, you can also be quite comfortable with your furniture choices.

Rapsodi laminate flooring will be an excellent choice for those willing to create a simple and effective environment in their decorations. All set for becoming indispensable for elegant and powerful design lovers, Rapsodi laminate flooring will bring elegance to your spaces.