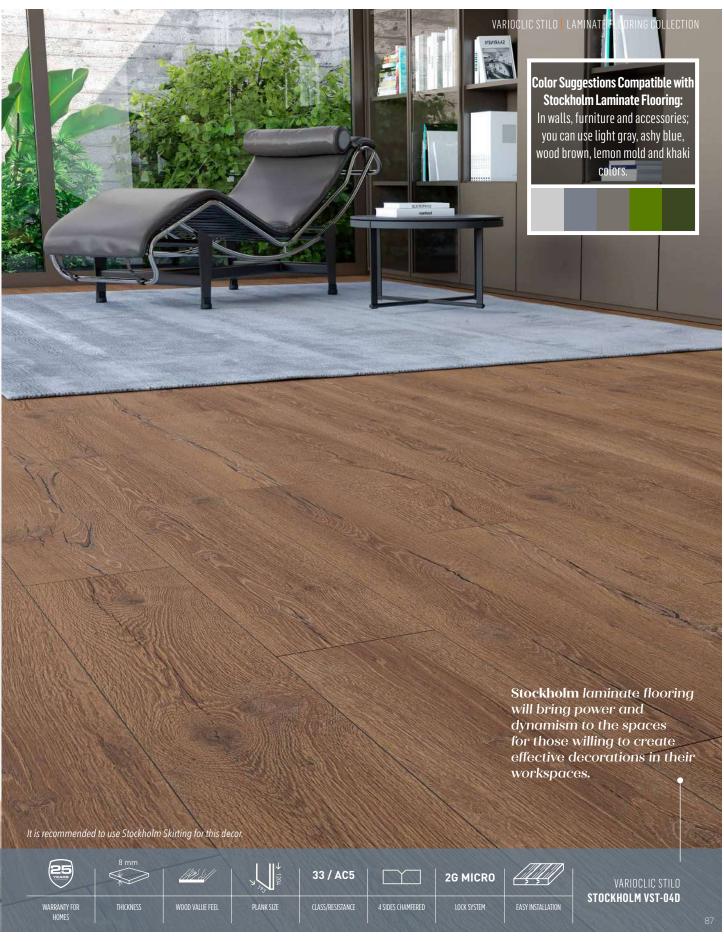

### **STOCKHOLM**

VST-04D

## Strong Spaces

Nowadays, we spend more time in our offices and workrooms than in our homes. Compared to our offices, we create wider areas and prioritize comfort in our workspaces.

Since workspaces are the places requiring us to focus, we need to use simple details not straining our eyes. Making simple, but striking decorations without filling the space with too many things will allow our spaces to look dynamic.

You can create your spaces with a lounge chair, worktable, and bookcase, and thrust your belongings to the forefront with dark-colored floors and walls.

texture. Offering the possibility of use for long years with its easy-to-clean and impactresistant structure, **Fado** laminate flooring is an option that you can easily prefer to use in your offices where it is frequently used... You can create original designs with the support of mink-colored wall paints and accessories in light beige mustard tones.