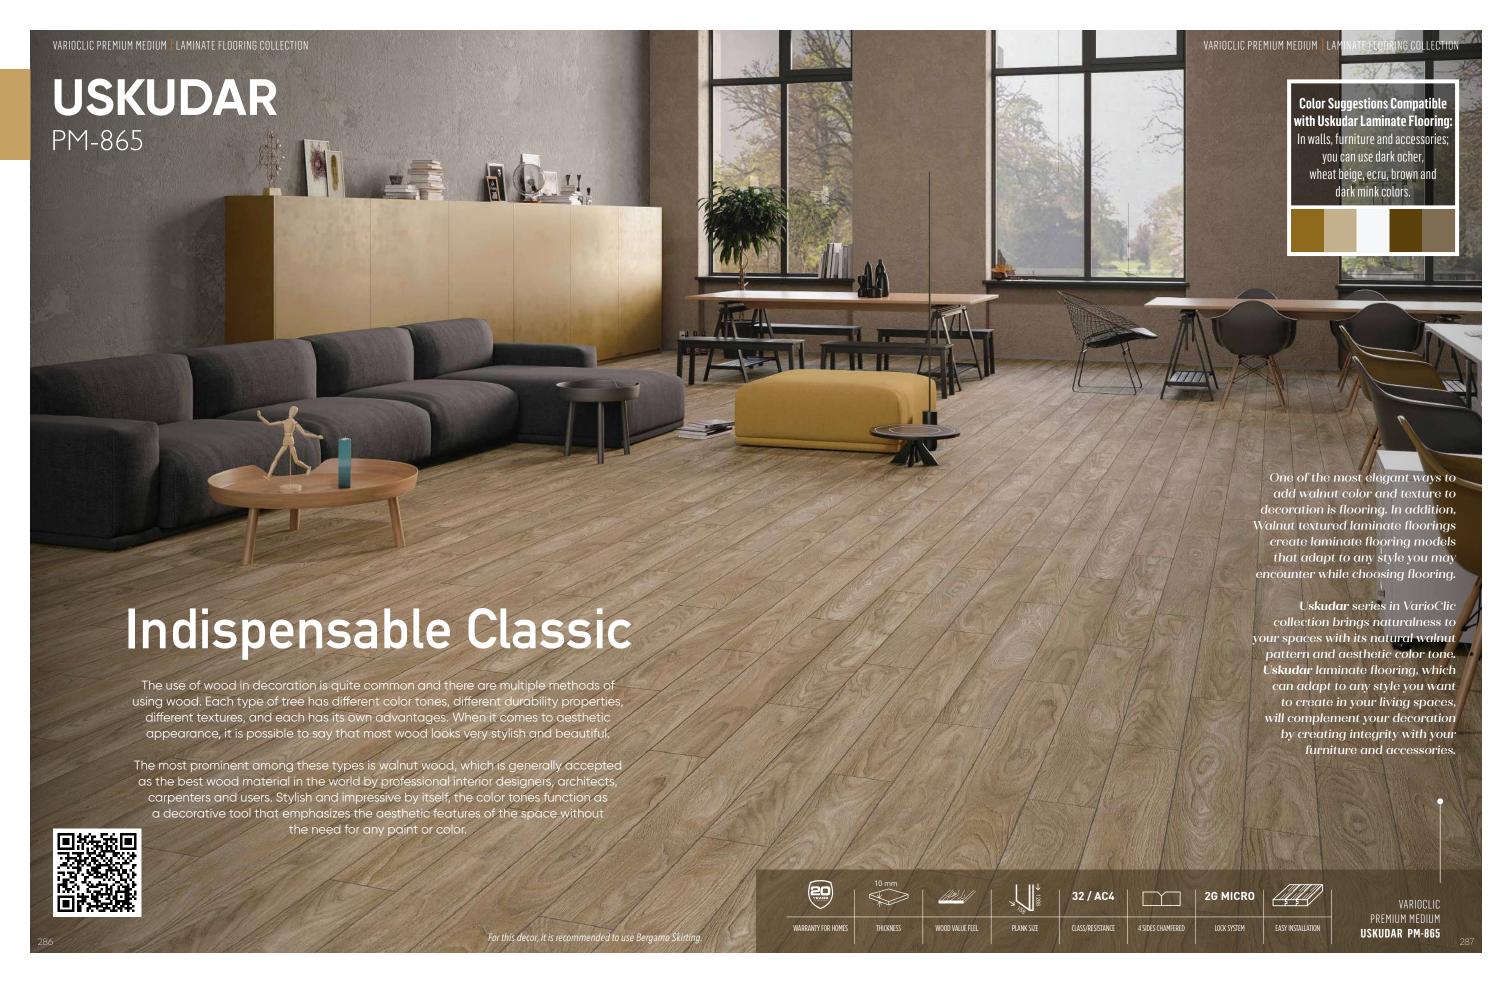

#### The Effect of Dark Floors on Decoration

In addition to the white color, the light brown wall color can also be a good match with your dark laminate flooring choice. When combined with dark brow laminate floorings and light brown walls, it can create a tonal effect and bring a sense of quality to your interior decoration. This duo allows you to create a very stylish ambiance, especially in styles that create a feeling of untouched and natural elements such as rustic decoration. Dark-toned laminate floorings from VarioClic collection such as Lecce, Milan and Uskudar are among the special options for those who want to differentiate themselves in decoration.