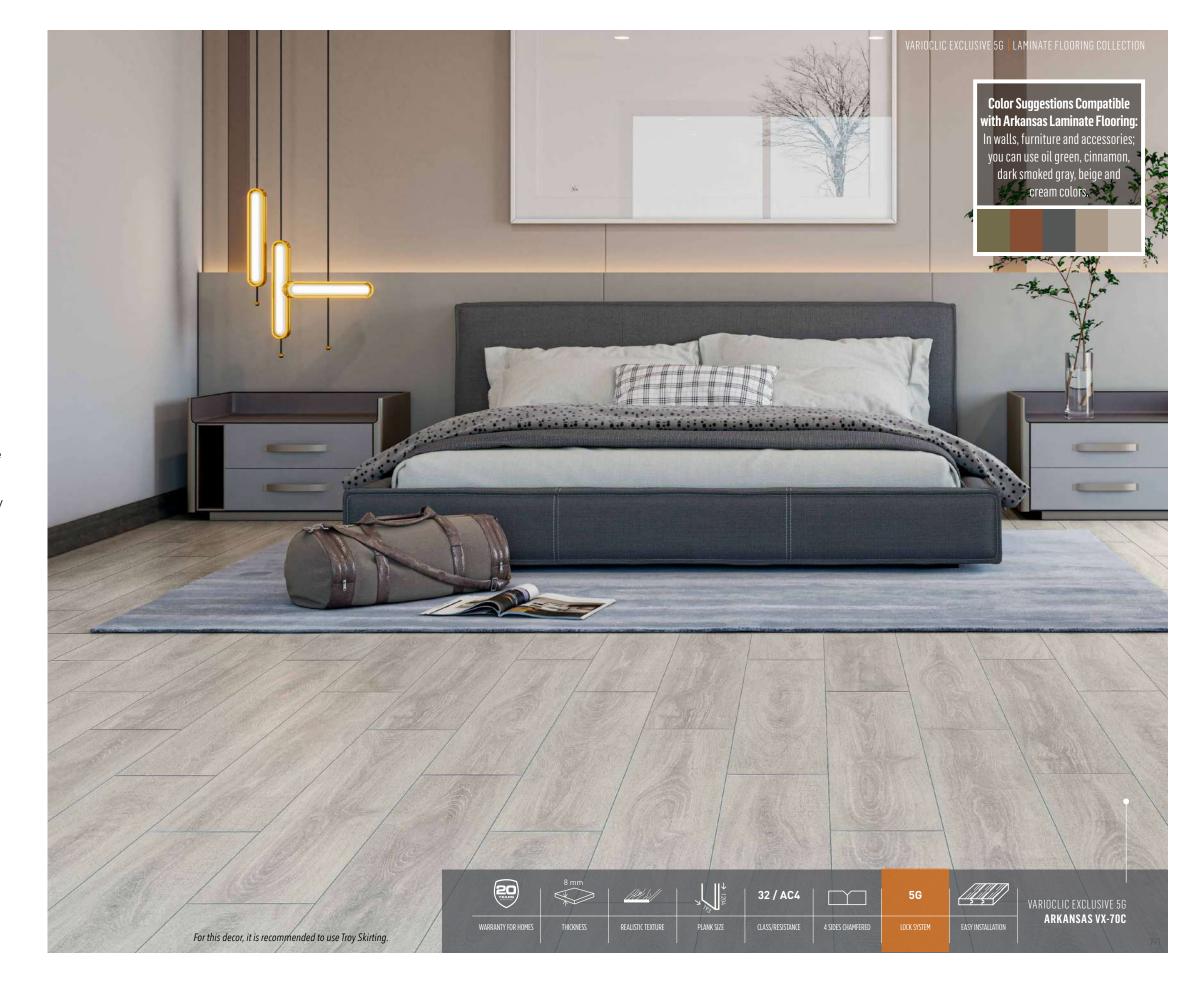

# **ARKANSAS** VX-70C

#### Cool Reflections Of Summer In Homes

Summer theme designs are very fashionable today. This decoration style, which carries the reflections of summer to the houses, helps to start the day well by increasing internal motivation. You can achieve a higher visuality by using calm pastel tones at the same time in many areas, especially curtains, furniture and textile products. If you like beach style, you can choose your furniture for white tones. You can show the environment warmer by using decorative objects. You can reflect this warmth not only in the bedrooms, but also in the living room and youth rooms.

You can create a spacious space with lighttone furniture, minimal lighting and few items.

On the floor, you can choose **Arkansas** laminate flooring, which will continue the feeling of these tones. You will love **Arkansas** laminate flooring with its simple stance and perfect harmony with summer tones.