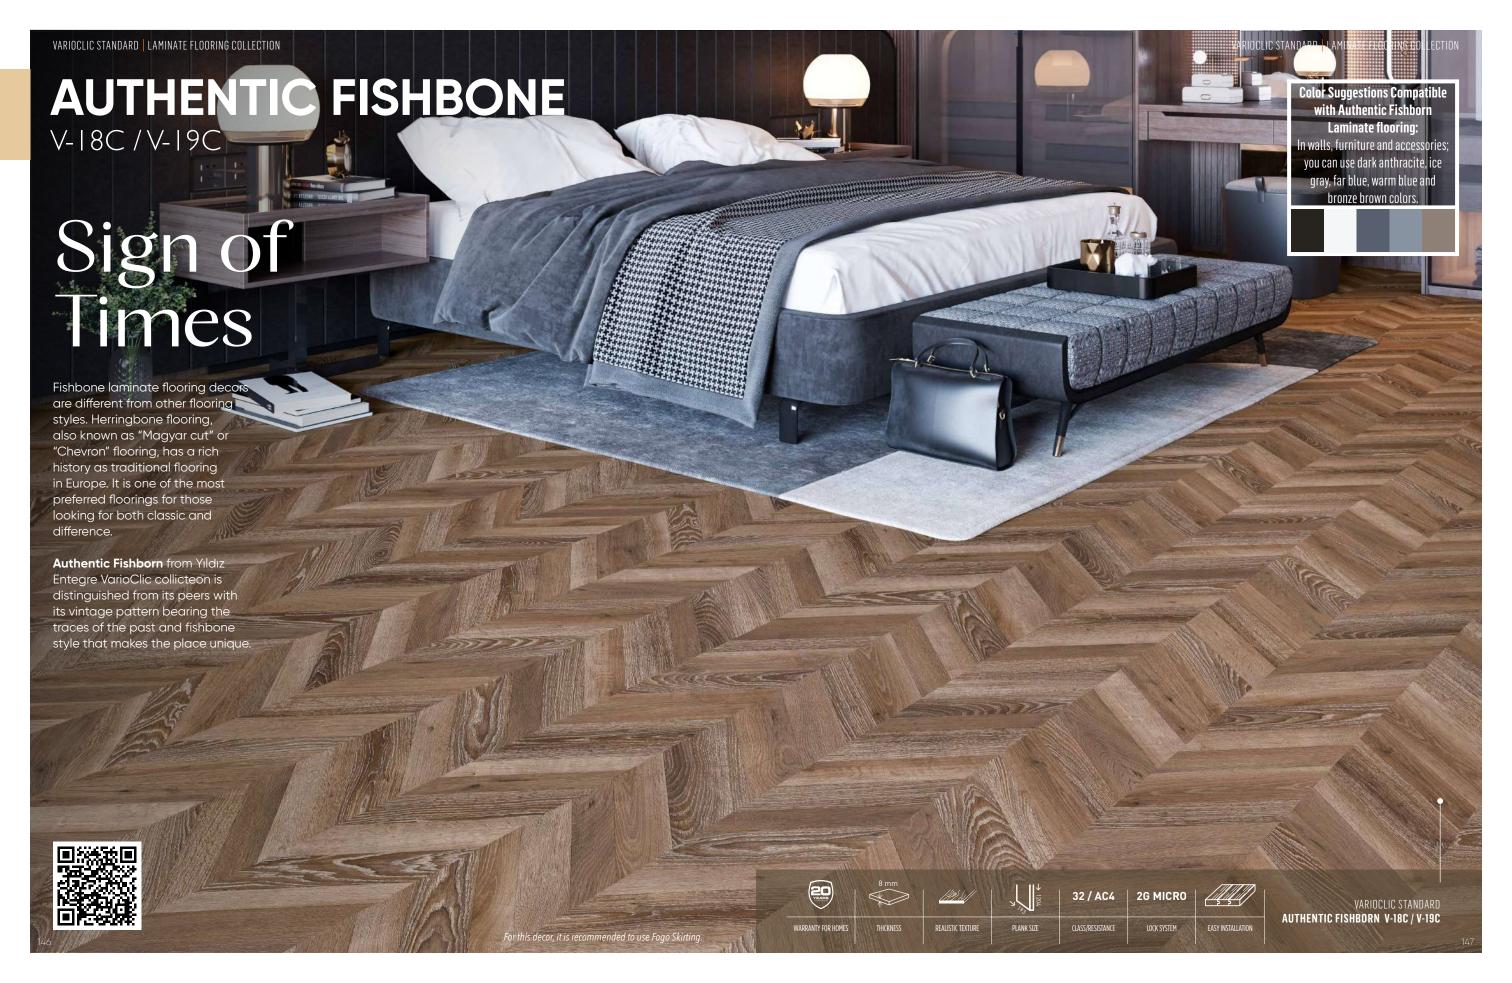

Alp Fishbone, Anthracite Fishbone, Natural Fishbone, Authentic Fishbone series fishbone laminate floorings in Yıldız Entegre VarioClic Standard collection, revives the trend of the past period. Fishbone laminate floorings, which bring a new breath to those who are bored with the classic, gives a new look to living spaces with 4 different color and pattern options.