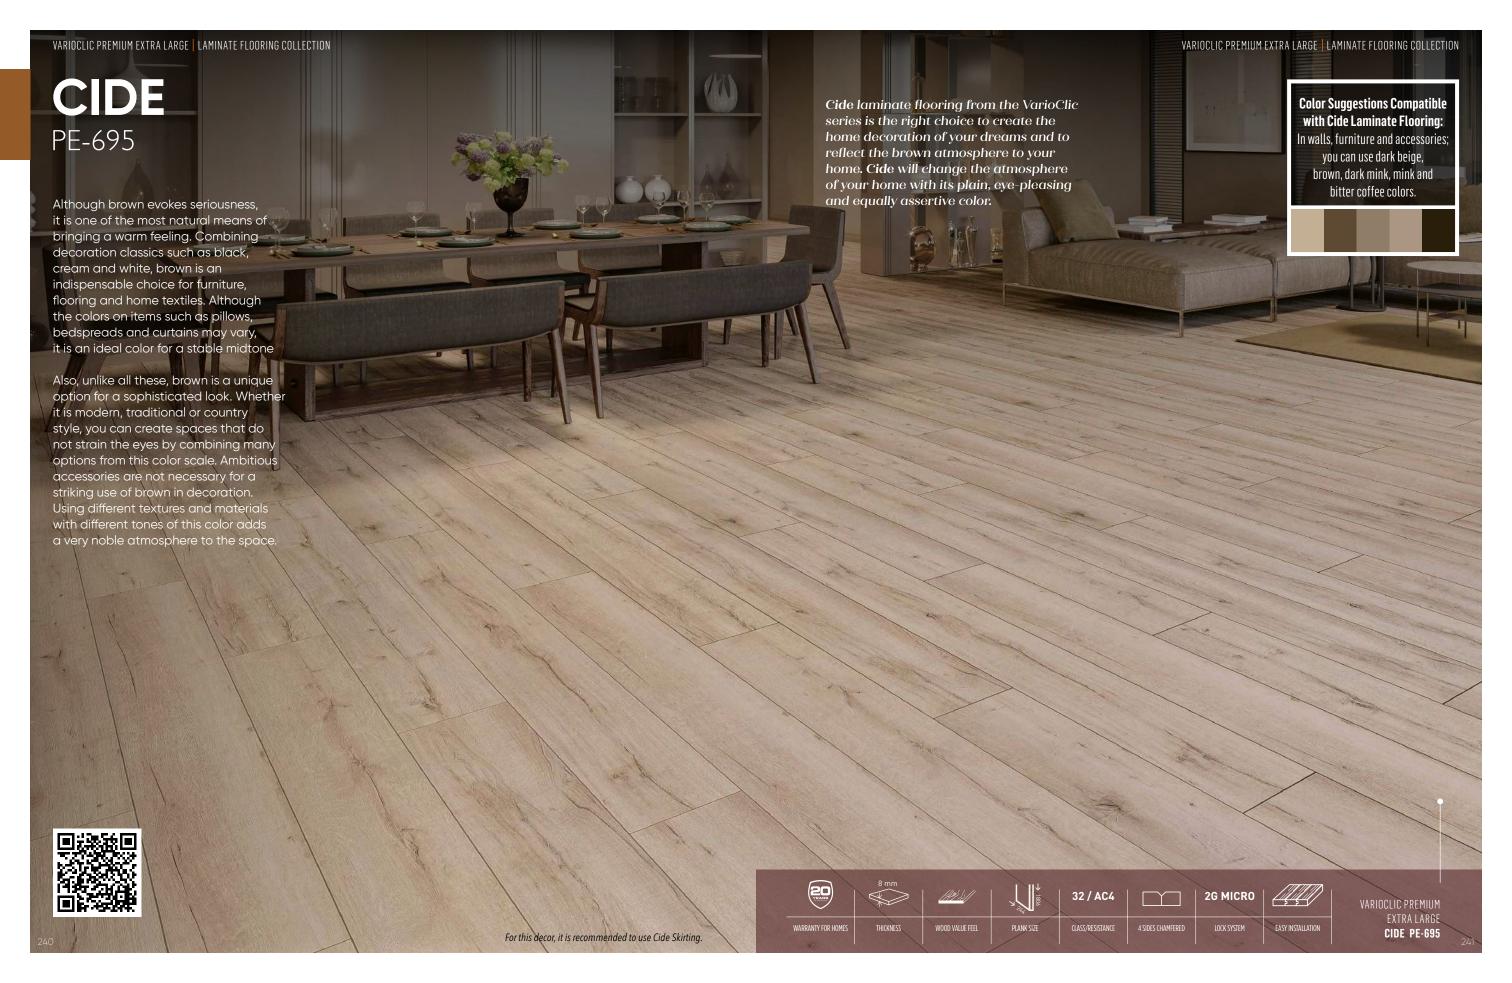

### Feel The Warmth Of The Earth

Brown always brings seriousness to our mind; but it is also the color of the earth that makes us who we are. It reminds us of our essence, and adds warmth to the environments.

Using earth tones in decoration adds warmth to the spaces, thus increasing the sense of belonging. In addition, cream, beige, and brownish earth tones create a quite harmonious effect in spaces.

**Louvre** laminate flooring offers you the opportunity to bring the peace and quiet of the earth, the component of nature, into your homes.