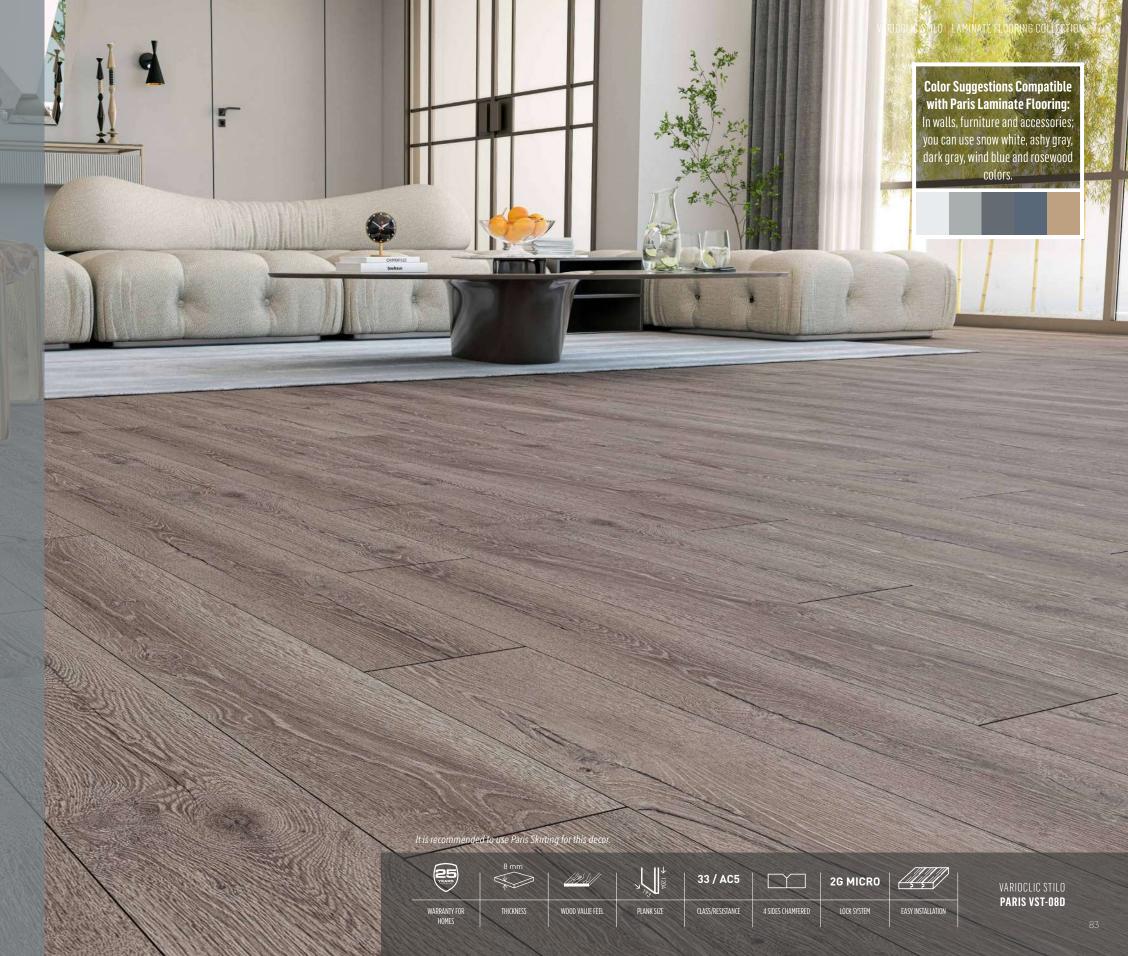

# PARIS VST-08D

## Inspiring Details

Wide spaces, high ceilings and gray tones have lately become very popular spatial elements in our homes. Especially, the unique harmony of wood and gray tones creates elegance in the spaces.

Paris laminate flooring is just for you if you want to see romantic touches and French breezes in the decoration. You can create a perfect contrast by simply using the unique harmony of gray and wood with soft tones.