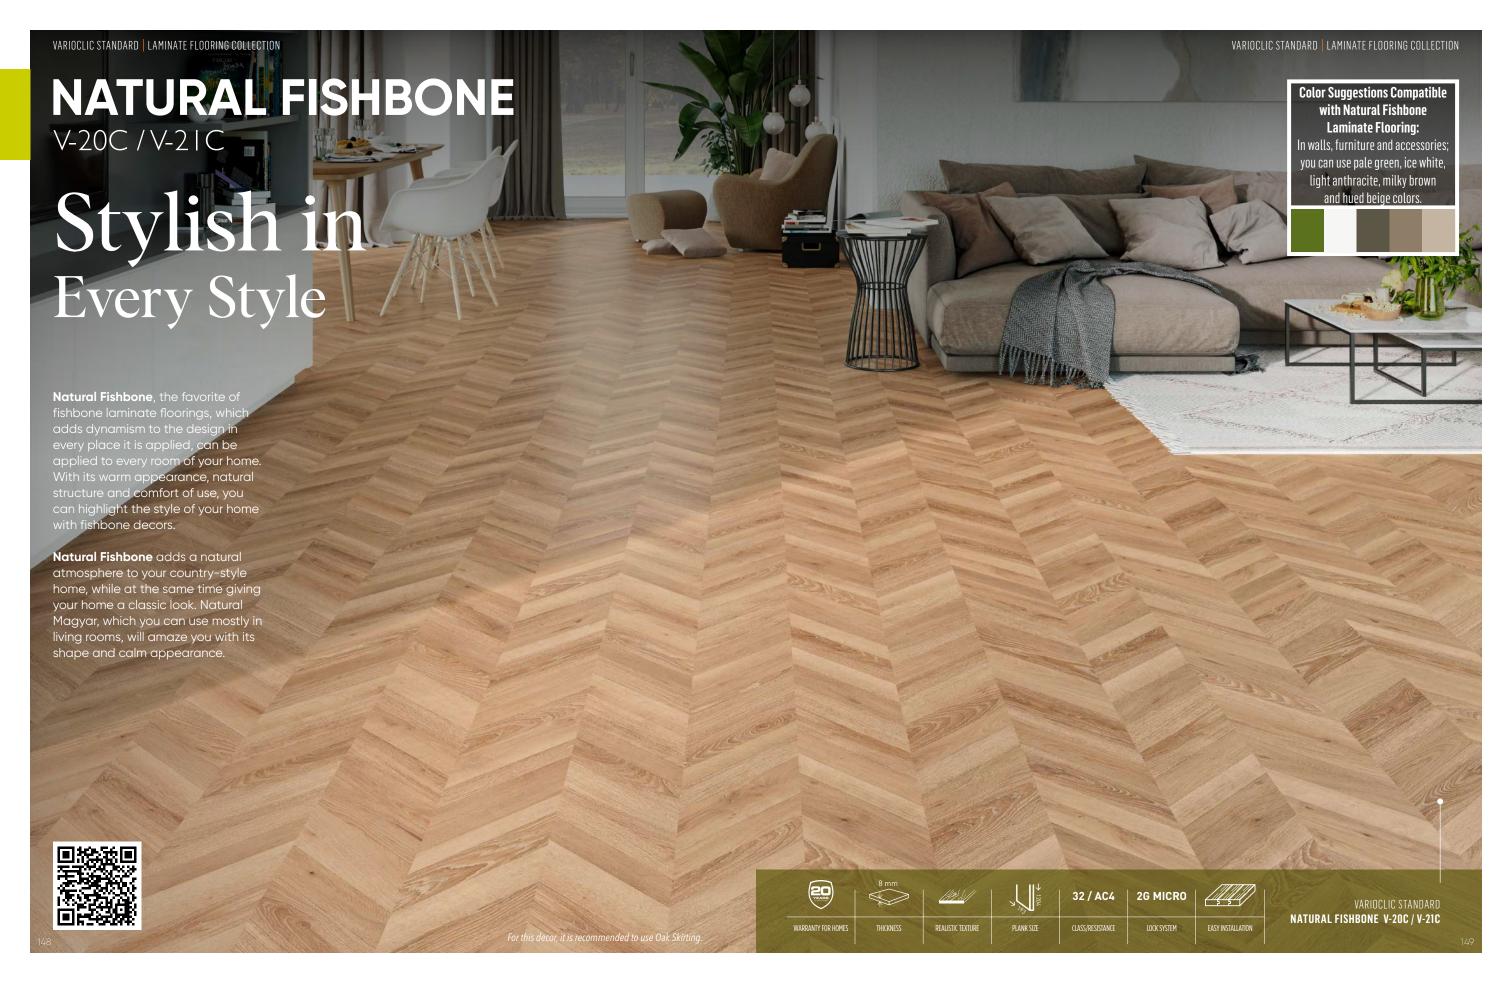

Alp Fishbone, Anthracite Fishbone, Natural Fishbone, Authentic Fishbone series fishbone laminate floorings in Yıldız Entegre VarioClic Standard collection, revives the trend of the past period. Fishbone laminate floorings, which bring a new breath to those who are bored with the classic, gives a new look to living spaces with 4 different color and pattern options.