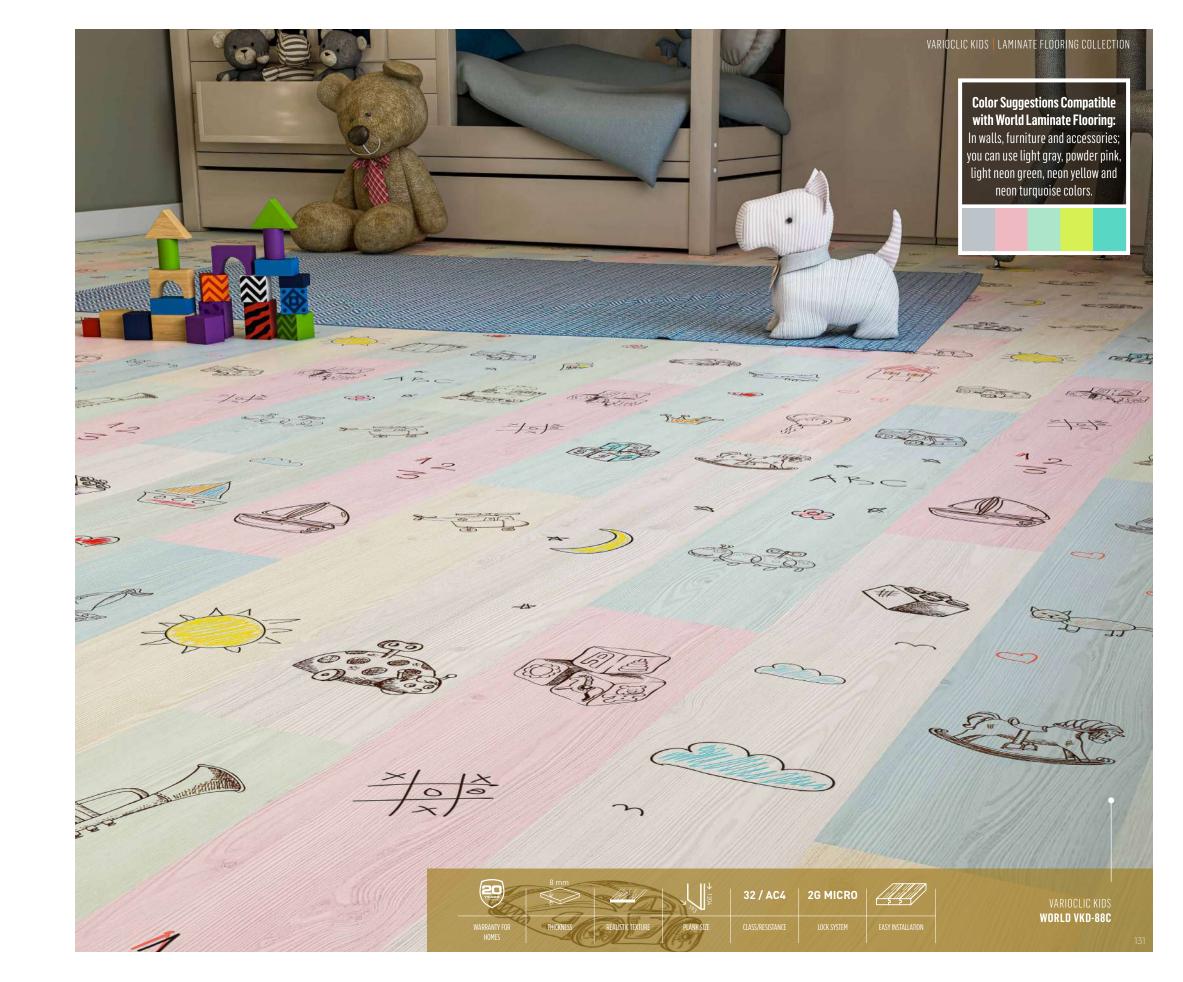

#### **New Worlds**

It is time to refurbish children's rooms and study areas!

WORLD VKD-88C

### **WORLD** VKD-88C

It is not difficult at all to create a room where your child will spend time with pleasure. It is enough to paint your walls with the right colors for a brandnew start. As each child is special and different; the colors they need in their rooms may vary. While some colors create calmer environments, some others can create effects increasing their energy. Determining the color of their rooms in line with your children's tastes and personalities will allow them to be more comfortable in their own environment.

From the Kids series, the **World** laminate flooring will add a difference to your child's living space and inspire you in creating spaces where they can spend time in confidence.