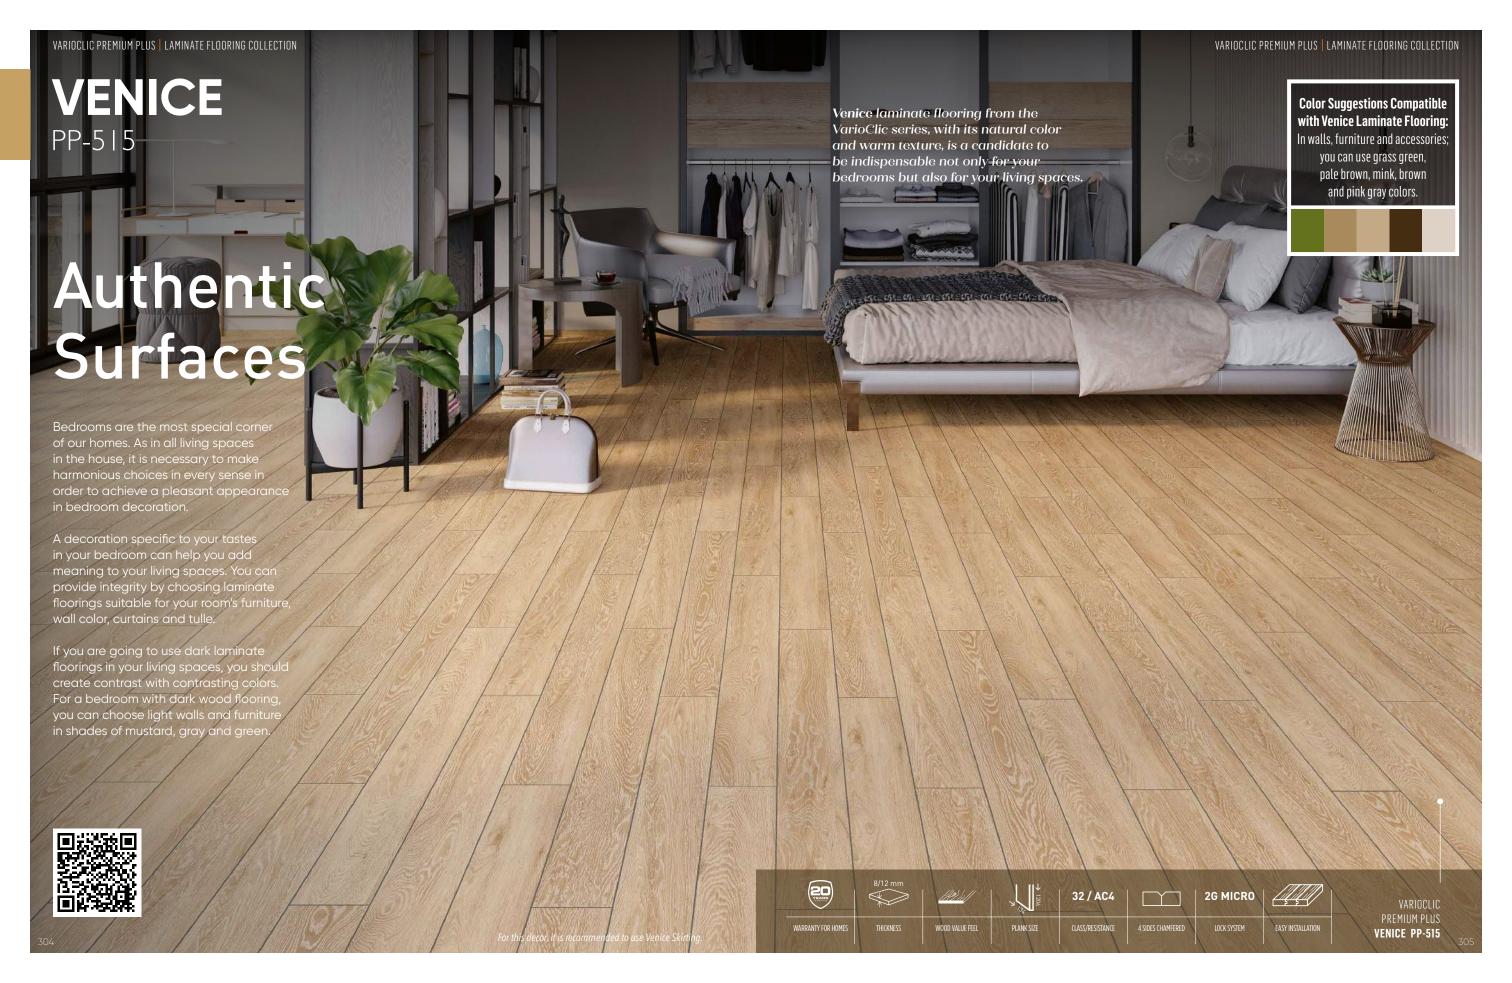

# **FUNDO** AQ-Z26

THICKNESS

WOOD VALUE FEEL

PLANK SIZE

CLASS/RESISTANCE

4 SIDES CHAMFERED

2G MICRO

LOCK SYSTEM

EASY INSTALLATION