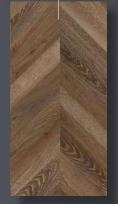

# Add Motion to Your Floors with Different Styles!

One of the cornerstones of interior decoration is flooring. After choosing the laminate floorings color and pattern you will use for a floor covering that serves for decoration, another important decision is that, in which direction you should lay your laminate flooring. Your laying direction can drastically change the effect of your flooring on the space. With different flooring styles, you can achieve more dynamic or, on the contrary, calmer spaces. When choosing the flooring direction of laminate floorings, there are many different criteria such as the dimensions of the laminate flooring, the size of the space, the light condition and colors.

You should determine the laying direction of the laminate flooring according to your decorative taste. In this way, you can reflect your own style in your home and create unique spaces away from cliches. Laying direction is determined by considering the dimensions of the room and laying starts from the straight wall edge. It should be noted that every point of the floor to be applied is at the same level. If you want your room to appear larger, you should lay the laminate floorings parallel to the long side of the room.

Fishbone

Alp Fishbone

Authentic Fishbone

Laying in the direction of the light is another criterion to consider. In square-shaped areas, the laying direction of the laminate flooring should be perpendicular to the sunlight. In areas close to rectangular form, laminate flooring panels should be laid parallel to the long sides.

Alp Fishbone, Anthracite Fishbone, Natural Fishbone, Authentic Fishbone series fishbone laminate floorings in Yıldız Entegre VarioClic Standard collection, revives the trend of the past period. Fishbone laminate floorings, which bring a new breath to those who are bored with the classic, gives a new look to living spaces with 4 different color and pattern options.