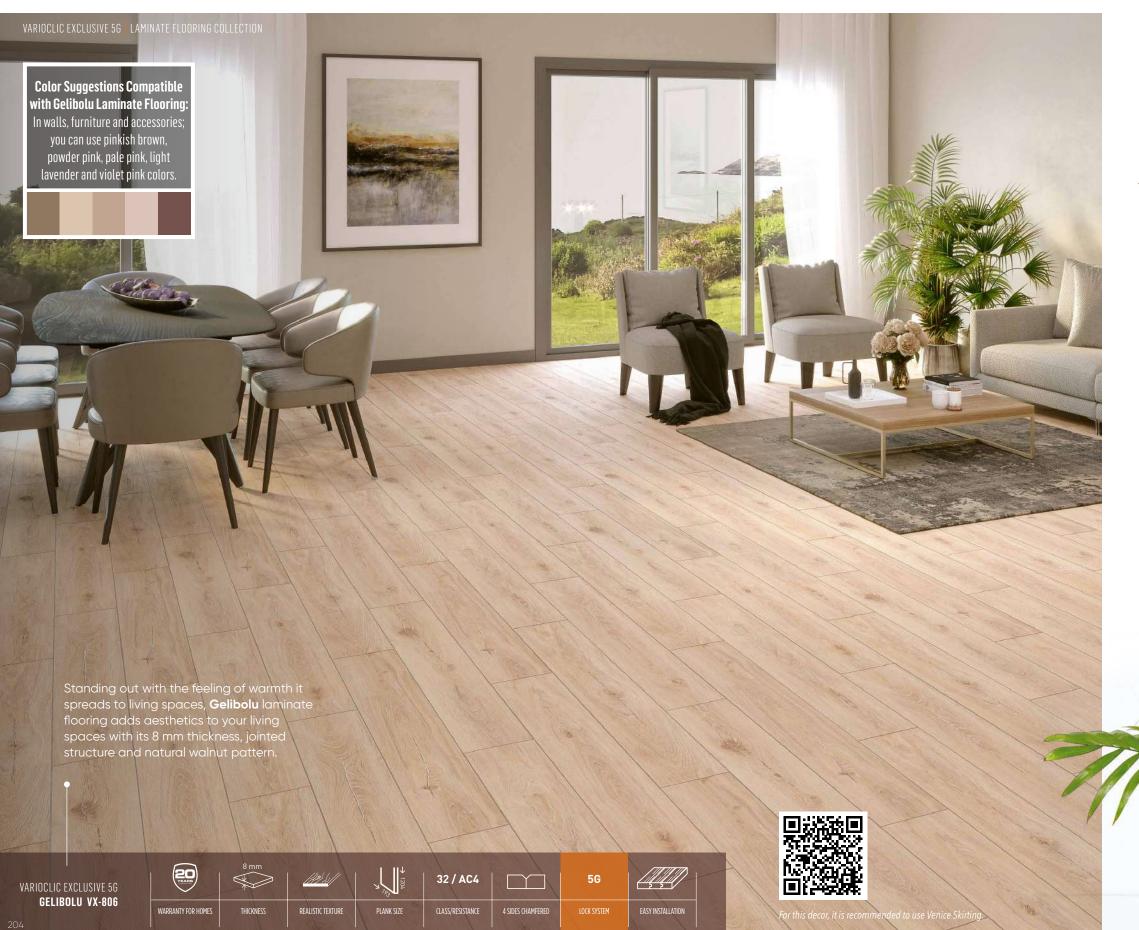

#### **GELIBOLU**

VX-806

# Warm Tones of Nature

From the past to the present, wood is one of the most used materials both outdoors and indoors. Wood, which is indispensable for decoration, is often preferred because of its strong visual aspect.

Increasing durability and easy adaptation to living spaces makes wood functional. In addition to these, the feeling of warmth given by the wooden material makes it preferred in interior decoration.

In addition, wooden decors, which are suitable for combination with most colors, also harmonize with many different types of materials. Wood-toned laminate floorings, which you can easily use in your home and workspace, allow you to create an elegant atmosphere.