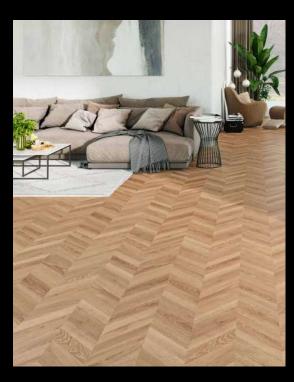

# Add Motion to Your Floors with Different Styles!

One of the cornerstones of interior decoration is flooring. After choosing the laminate floorings color and pattern you will use for a floor covering that serves for decoration, another important decision is that, in which direction you should lay your laminate flooring. Your laying direction can drastically change the effect of your flooring on the space. With different flooring styles, you can achieve more dynamic or, on the contrary, calmer spaces. When choosing the flooring direction of laminate floorings, there are many different criteria such as the dimensions of the laminate flooring, the size of the space, the light condition and colors.

You should determine the laying direction of the laminate flooring according to your decorative taste. In this way, you can reflect your own style in your home and create unique spaces away from cliches. Laying direction is determined by considering the dimensions of the room and laying starts from the straight wall edge. It should be noted that every point of the floor to be applied is at the same level. If you want your room to appear larger, you should lay the laminate floorings parallel to the long side of the room.

Fishbone

Alp Fishbone

Authentic Fishbone

Laying in the direction of the light is another criterion to consider. In square-shaped areas, the laying direction of the laminate flooring should be perpendicular to the sunlight. In areas close to rectangular form, laminate flooring panels should be laid parallel to the long sides.

Alp Fishbone, Anthracite Fishbone, Natural Fishbone, Authentic Fishbone series fishbone laminate floorings in Yıldız Entegre VarioClic Standard collection, revives the trend of the past period. Fishbone laminate floorings, which bring a new breath to those who are bored with the classic, gives a new look to living spaces with 4 different color and pattern options.