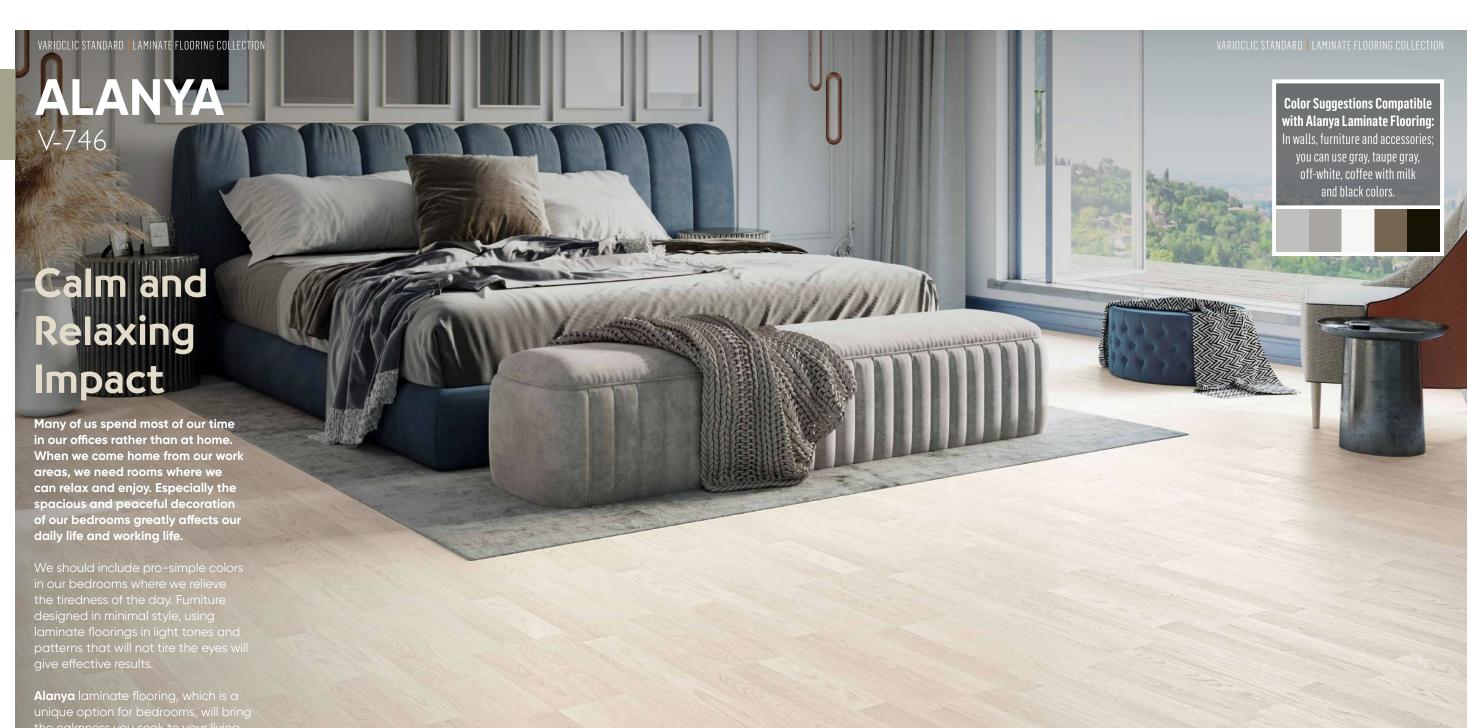

VARIOCLIC STANDARD **ALANYA V-746**  Harmony is one of the most important issues in decoration works. If colors and styles are not combined correctly, the decoration that emerges at the end of the day may not be pleasing to you, although you may have preferred it with pleasure.

For this reason, you should also consider the wall paint, door color, carpet, furniture and sofa colors when designing your home decoration. People try to choose different models in general products such as armchairs, curtains, bookshelves in order to make different designs. However, no one comes to mind to create a different decoration with laminate flooring.

Light-colored laminate flooring is one of the most ideal options for a spacious room atmosphere. While dark laminate flooring may show a little more dust, light walnut and light gray color laminate floorings show less dust. The biggest advantage of light-colored laminate flooring is that it creates a clean and spacious environment. The second is that it is very useful for different house designs.

Putting a carpet that will not be too dark on light-colored laminate flooring and placing a modern cream-colored armchair on the carpet, will allow you to create a stylish combination. You can add motion to your home by placing small accessories in dark colors at different points of the room