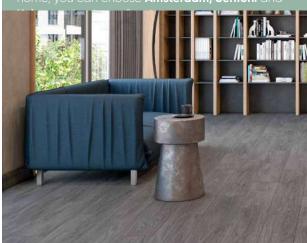

#### **ITALIAN STYLE DECORATION TIPS**

As with every decoration style, different colors are used for the Italian style. You will see that, among others, the color sienna, a yellow-brown tone with a longstanding tradition in the Italian culture, is commonly used. In addition, designers generally use earth colors comprising warm tones. These colors help you create bright rooms relaying the feeling of tranquility and elegance. In addition, as light tones are used, your rooms may look quite wider than they actually are. Stockholm, Umeda and Alto laminate floorings create balanced and stylish effects in your living spaces; thus, bringing the nobility of the Italian style.

## Strong Spaces

Nowadays, we spend more time in our offices and workrooms than in our homes. Compared to our offices, we create wider areas and prioritize comfort in our workspaces.

Since workspaces are the places requiring us to focus, we need to use simple details not straining our eyes. Making simple, but striking decorations without filling the space with too many things will allow our spaces to look dynamic.

You can create your spaces with a lounge chair, worktable, and bookcase, and thrust your belongings to the forefront with dark-colored floors and walls.

texture. Offering the possibility of use for long years with its easy-to-clean and impactresistant structure, **Fado** laminate flooring is an option that you can easily prefer to use in your offices where it is frequently used... You can create original designs with the support of mink-colored wall paints and accessories in light beige mustard tones.