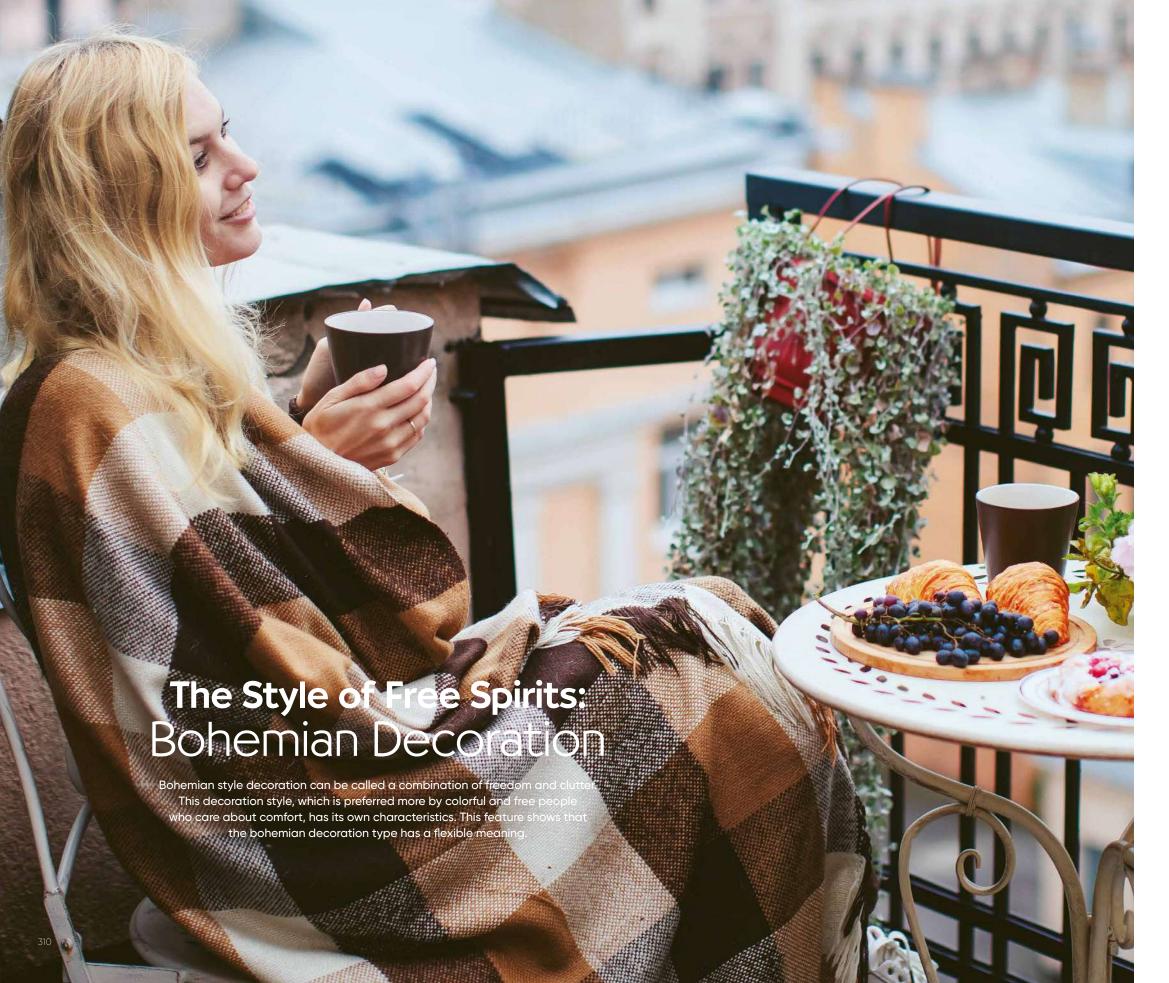

ices are very suitable for kitchens. If the kitchen is spacious, the dining area can also be used here. If the kitchen cabinets are to be chosen in dark colors, the dining area can be preferred in a light color. The atmosphere can be changed by using tables, trinkets, small potted flowers and colorful shelves.





#### Children's Room:

When considering the decoration of the children's room, the most important criteria should be hygiene and health.

Because children especially like to play on the floor during their developmental age.

For this reason, it is important for health that the carpet and laminate flooring used on the floor have antibacterial properties.

In addition, floor coverings chosen in plain colors can help children to be more peaceful and more focused on their studies.



TREND DESIGN

**SANREMO** 

PP-75B







New Trend in Decoration: Loft Design

A peaceful, wide and useful architecture with high ceilings...
Loft designed houses, which have become a trend in recent years, have become the new architectural trend of the 21st century.

The houses, decorated in loft style, have a mezzanine-style room and a combined kitchen and living room downstairs. High ceilings are one of the most distinctive features of this decoration style, which does not require much intervention while respecting the natural state of the space.

While wide areas are possible due to the absence of walls, the owners of the space can act freely in the selection of large items. The adoption of a modern style in furniture selection and the presence of leather fabric details in many plac