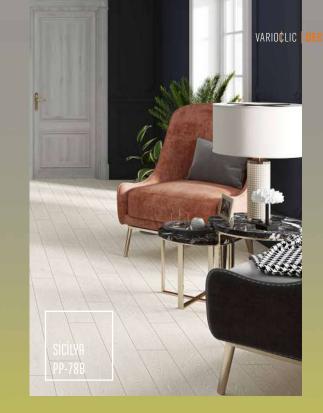

If you have a small space, you can make your space spacious and bright by using natural-looking floors close to white such as cream, beige or light oak. Laminate floorings with a weight of white such as Sicily, White Oak and Agva from VarioClic collection are ideal options for making your small square meters look spacious.