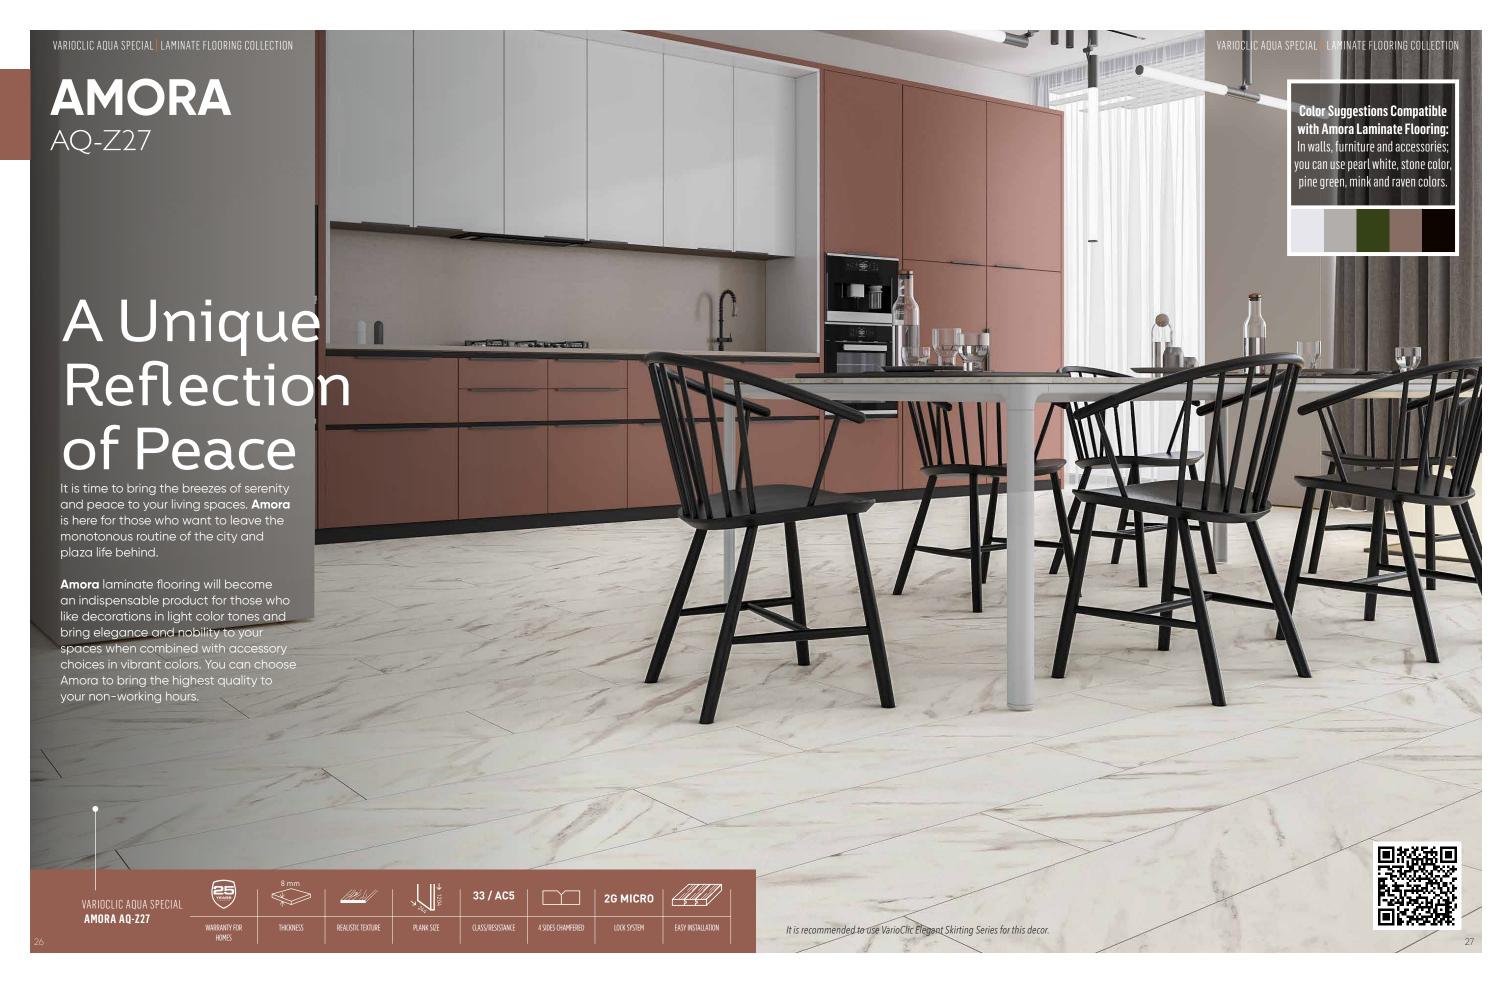

#### **LARMO**

AQ-76D

# Living Spaces

Larmo, specially produced in line with Yıldız Entegre's policy of making no concessions on quality and always aiming to maximize the user's comfort, offers you a fantastic spatial experience with its unique texture and extraordinary aesthetic appearance.

**Larmo** is the perfect product for those who are tired of the classic wooden texture, have a unique taste, and always want to be different. You can easily incorporate it into your decorations and warm up your spaces with its vibrant color tones.