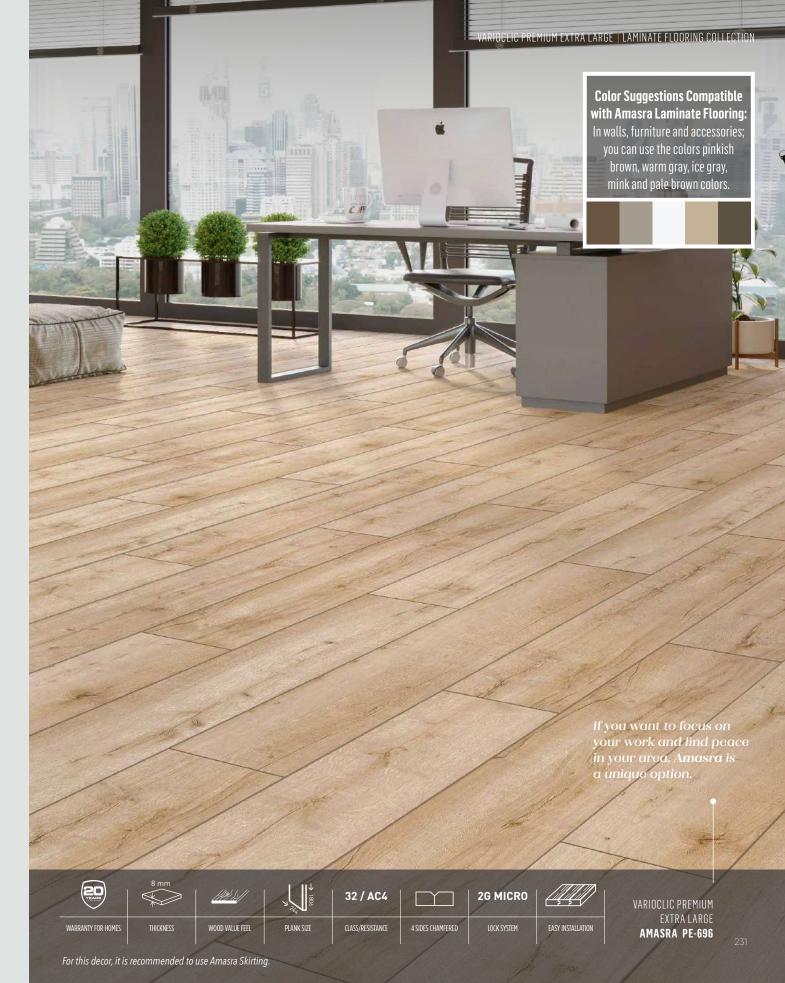

### **AMASRA**

PE-696

# FOR A PEACEFUL LIFE

An interior has three outstanding main lines: Walls, floors and furniture with large footprints. In fact, we can only say walls and floors for offices. When this is the case, the starting point to design a good space is colors and floor patterns.

When it comes to workspaces, our keyword is "peace". The tones that allow people to spend time in peace have always been natural tree decors. And when these decors are combined with green and white colors, a calm and efficient workspace is ready.

**Amasra**, the floor decor that will invite peace to your working spaces, carries the calming effect of wooden tones to living spaces.