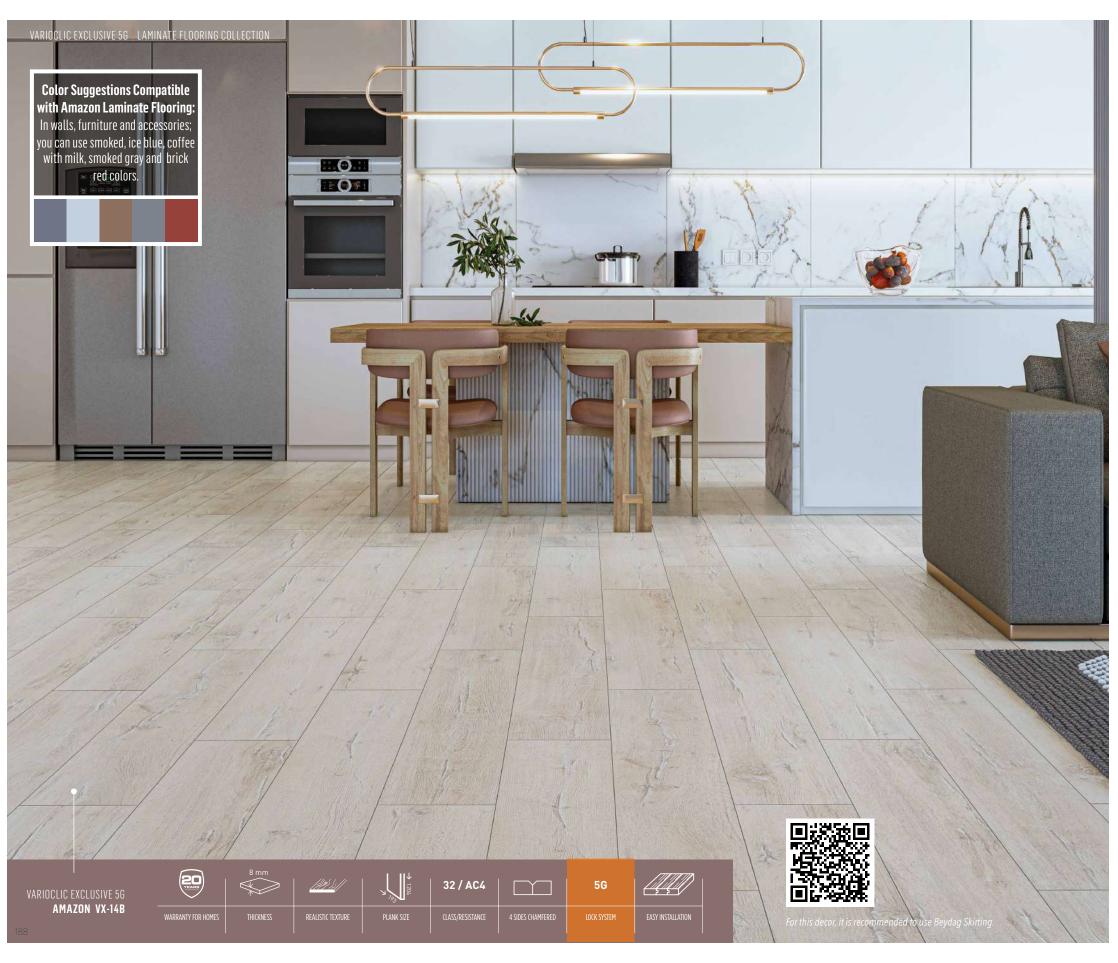

You can complement the carefully selected colors in the whole area with floor colors that are striking with their naturalness. **Amazon** laminate flooring in the Varioclic Exclusive 5G series will be indispensable for those who prefer spacious and bright living spaces with the lightest shade of coffee that represents peace and its naturally knotty structure.