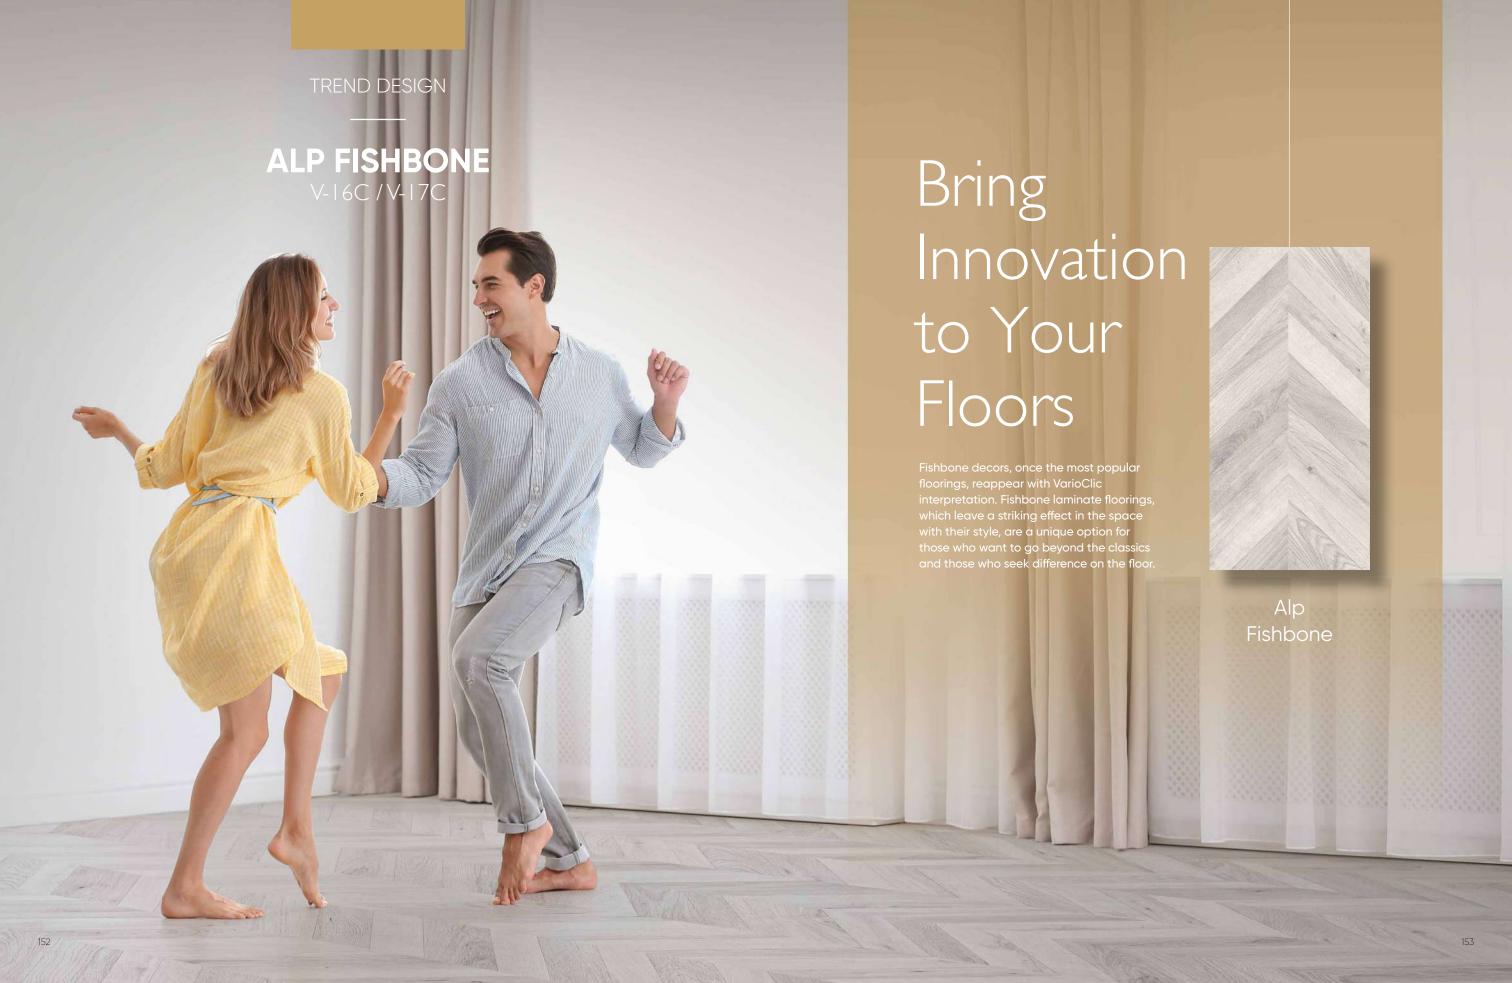

Fishbone

Alp Fishbone

Authentic Fishbone

Laying in the direction of the light is another criterion to consider. In square-shaped areas, the laying direction of the laminate flooring should be perpendicular to the sunlight. In areas close to rectangular form, laminate flooring panels should be laid parallel to the long sides.

Alp Fishbone, Anthracite Fishbone, Natural Fishbone, Authentic Fishbone series fishbone laminate floorings in Yıldız Entegre VarioClic Standard collection, revives the trend of the past period. Fishbone laminate floorings, which bring a new breath to those who are bored with the classic, gives a new look to living spaces with 4 different color and pattern options.