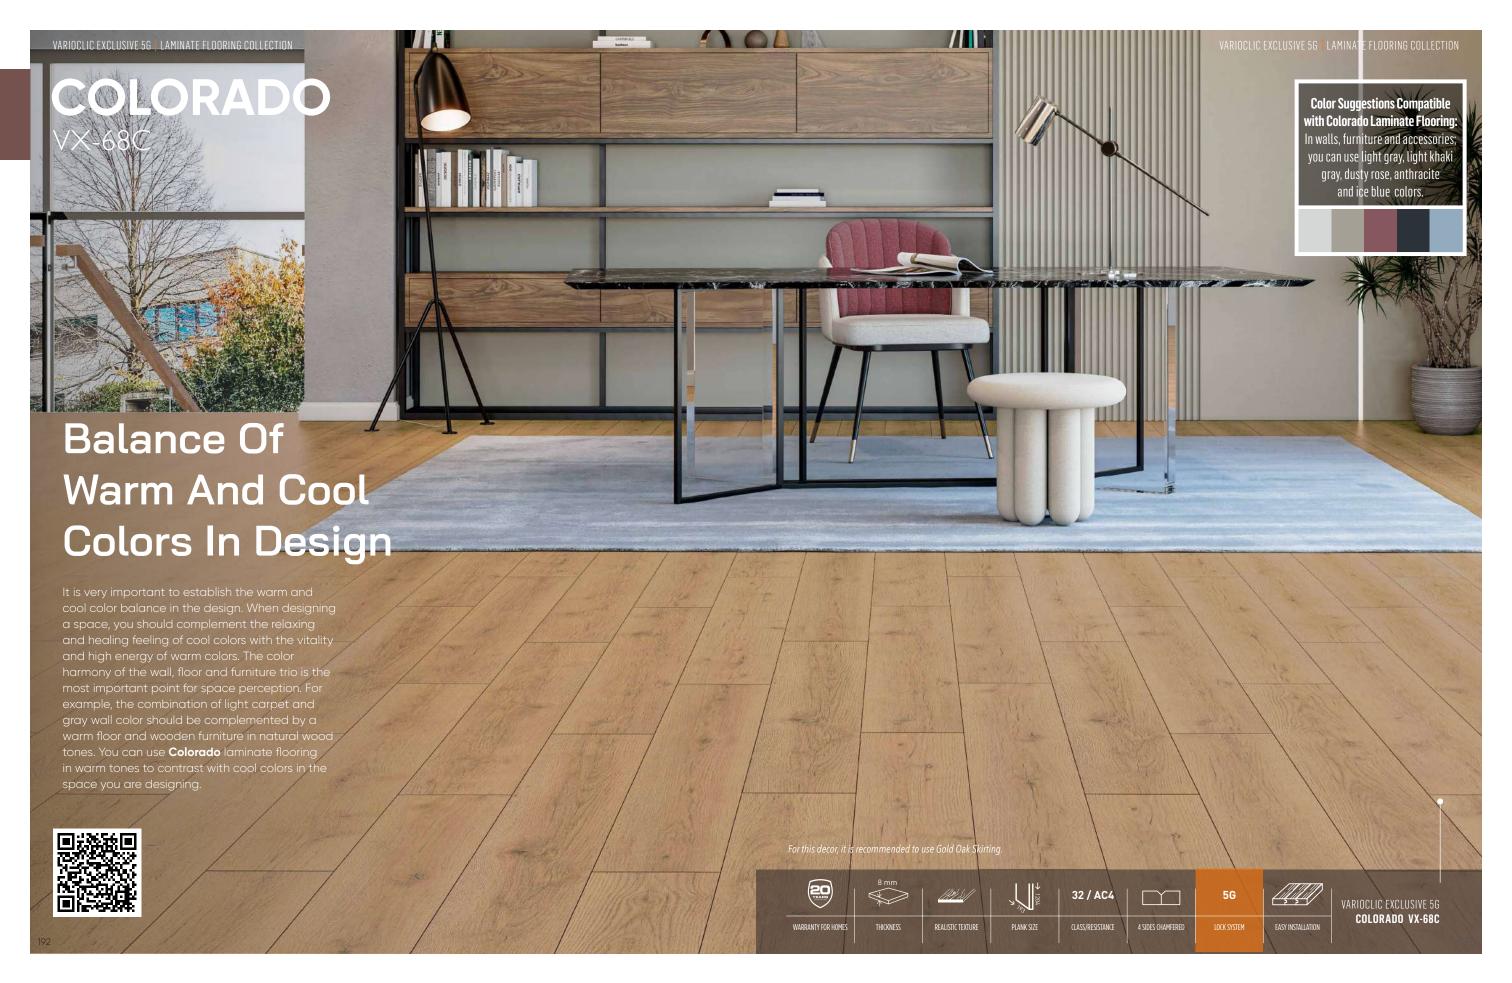

#### Harmony Of Colors

Colors with high energy and peace such as orange and earth tones have positive effects on people. These warm colors, which give a feeling of happiness, courage, vitality and confidence, can be easily applied in home decoration. Using these colors in the areas of the house where you spend the most time increases the energy of the people living in it.

You can complement the carefully selected colors in the whole area with floor colors that are striking with their naturalness. **Amazon** laminate flooring in the Varioclic Exclusive 5G series will be indispensable for those who prefer spacious and bright living spaces with the lightest shade of coffee that represents peace and its naturally knotty structure.

# **ARKANSAS** VX-70C

#### Cool Reflections Of Summer In Homes

Summer theme designs are very fashionable today. This decoration style, which carries the reflections of summer to the houses, helps to start the day well by increasing internal motivation. You can achieve a higher visuality by using calm pastel tones at the same time in many areas, especially curtains, furniture and textile products. If you like beach style, you can choose your furniture for white tones. You can show the environment warmer by using decorative objects. You can reflect this warmth not only in the bedrooms, but also in the living room and youth rooms.

You can create a spacious space with lighttone furniture, minimal lighting and few items.

On the floor, you can choose **Arkansas** laminate flooring, which will continue the feeling of these tones. You will love **Arkansas** laminate flooring with its simple stance and perfect harmony with summer tones.