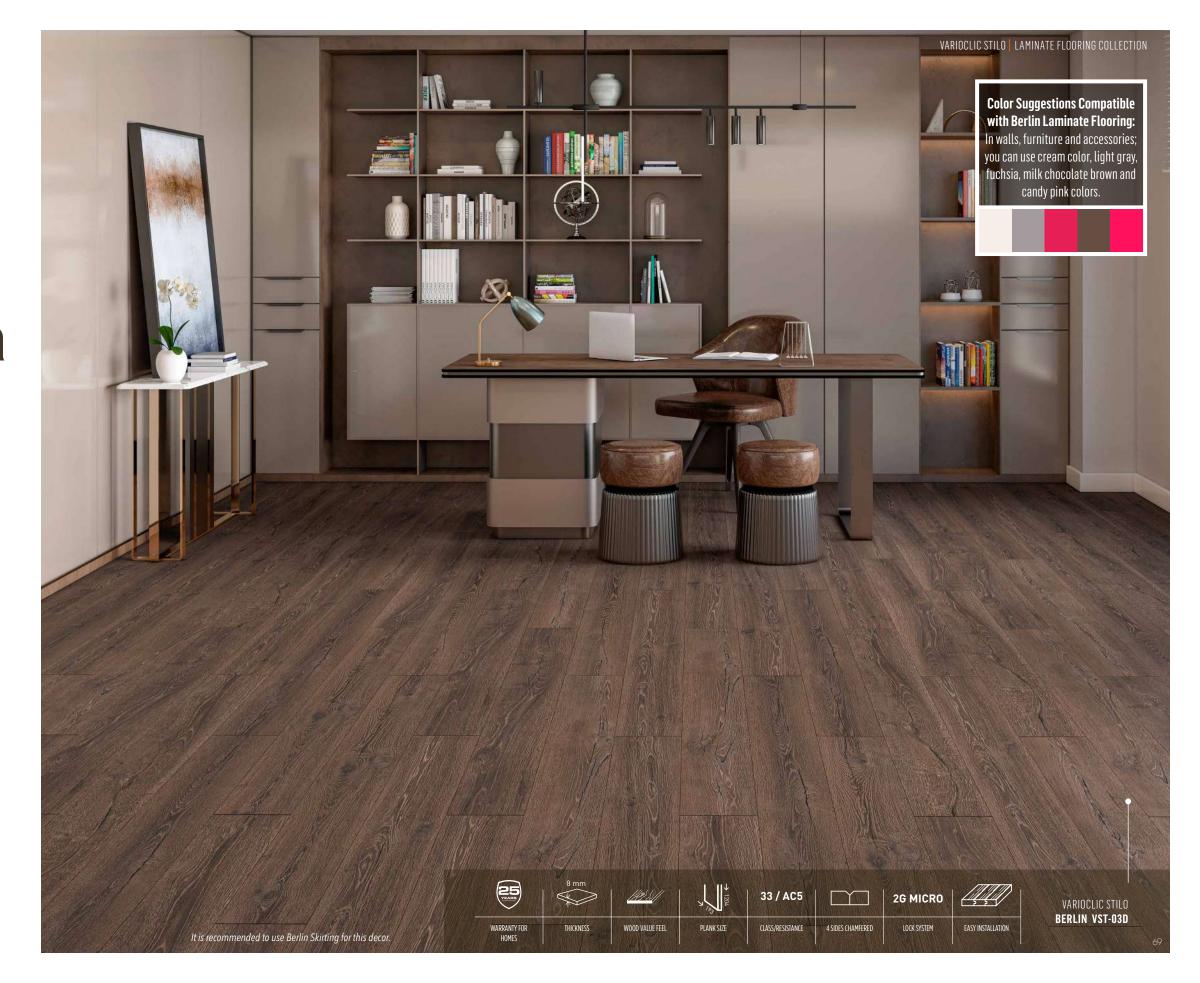

## **BERLIN**

VST-03D

# Classic Modern

## How about adding a unique characteristic atmosphere to your spaces?

Although the classical and modern seem like two opposite concepts, these two terms are used intertwined in design.

Achieving harmony and unity by blending the classic with the modern creates identity in your spaces. Giving up the ordinary will sometimes come as a revelation to us and strengthen our creative side. Offering the warm tone of wood combining traditionality and modernity, **Berlin** laminate flooring adds value to your home.

Preferring warm tones that will fall into line with the dark tone of the wood will allow you to create a different atmosphere, thus achieving the harmony of contrasts.