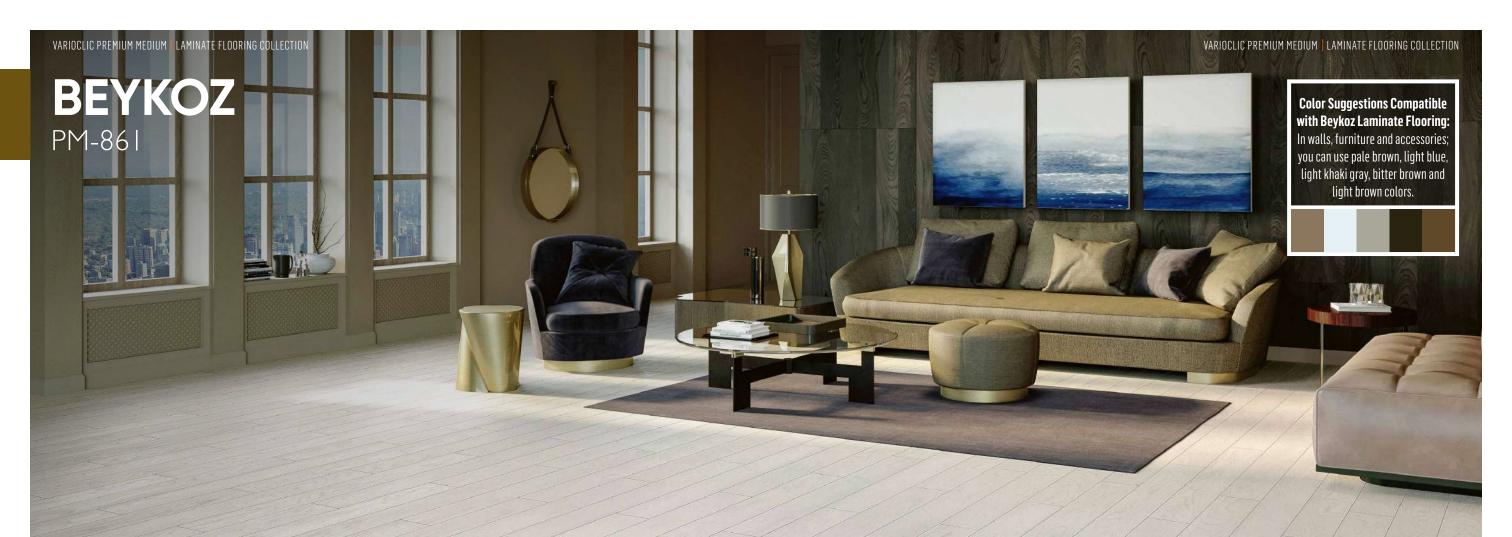

Beykoz laminate flooring, which can be used in many styles from classical to modern, offers a good option for those who prefer light laminate floorings with its natural pine texture and soft color.

Beykoz will bring peace to your living spaces with its feature that makes the spaces wider.

PO VILANIE

4 SIDES CHAMFERED

EASY INSTALLATION

VARIOCLIC
PREMIUM MEDIUM
BEYKOZ PM-861

Bringing the calmness created by the soil and nature to every corner of your home can be both fun and happy for you.

color, cream browns and tile colors can be said. color by choosing the color of your other walls and elegant atmosphere to your living space.