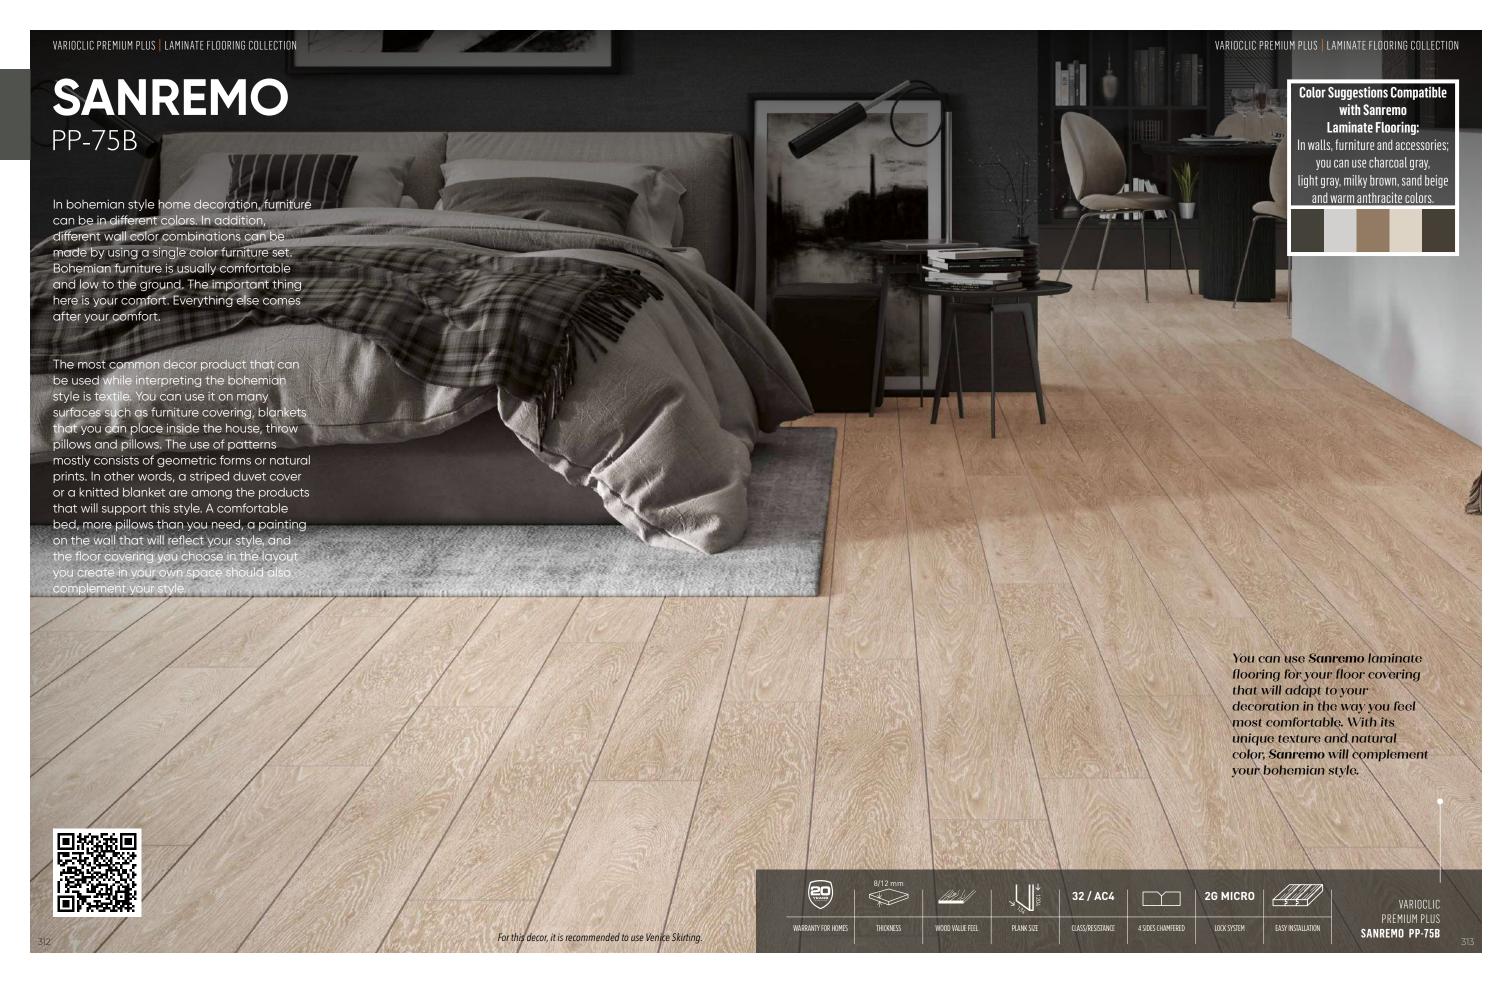

# Preference of Fine Souls

The two styles that are most often confused with each other are perhaps vintage and retro. In fact, when we think on a product basis, vintage is used for really old products, retro is used for new products that just "look old".

While some people prefer vintage furniture that they think has a soul and a sense of experience, some people do not like old furniture, they only use retro furniture that reflects the old style.

If you want to reflect the feeling of the past to your home, you can start decorating by choosing dark brown laminate floorings on your floors. In addition, you can use timeless colors such as walnut color and cream color such as leather fabrics, velvet weavings, lace embroideries in every corner of your living spaces.