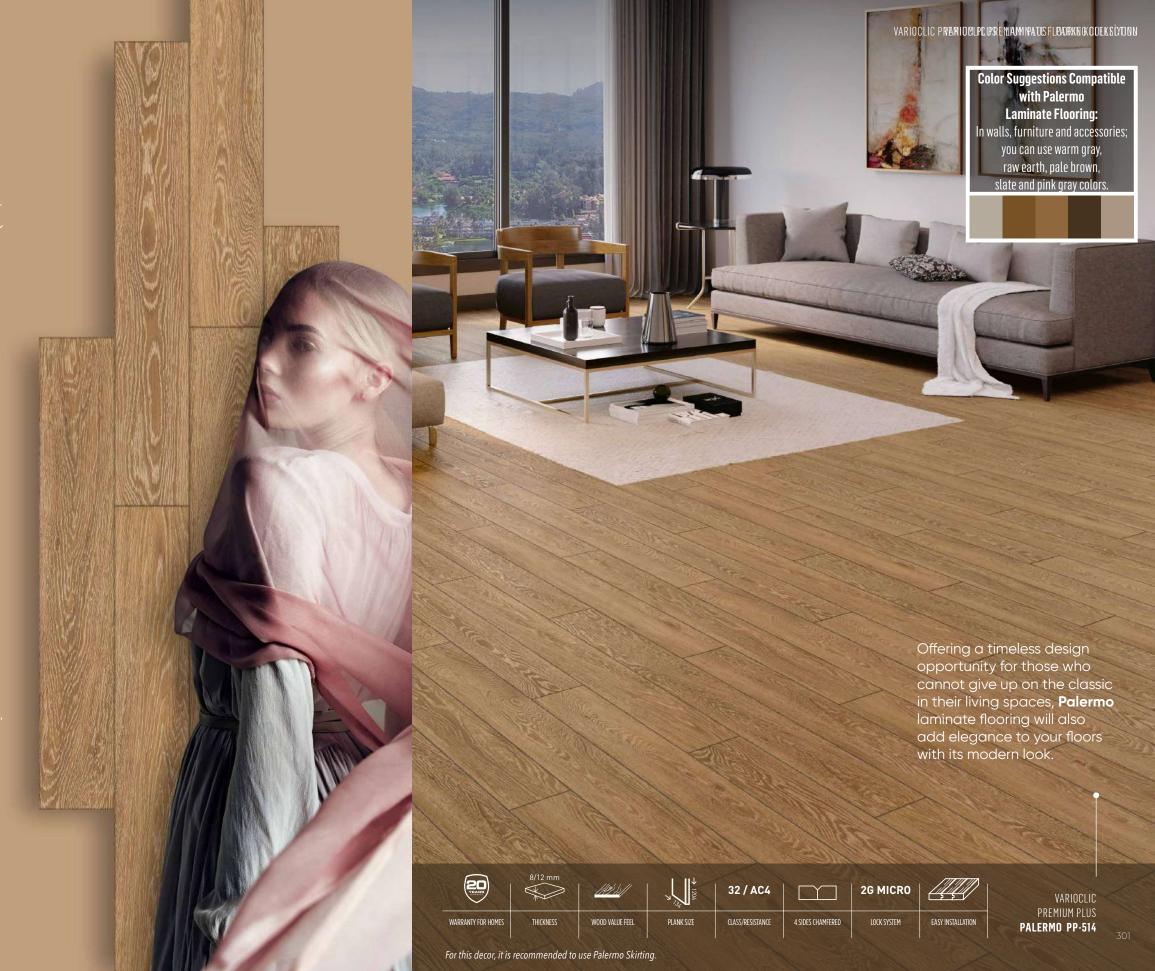

Sand beige, gray, oyster, champagne, ecru, ivory and cream tones are the most common colors used in home decorations. These tones, which are seen as a color assimilated by culture as well as showing brightness, accompany almost every style. These colors are also very advantageous in terms of long-term use.

VARIOCLIC DECOINFO

home where we can socialize with our family and friends, watch TV, read books, listen to music, we must first focus on the living room. While designing your living room, you can choose trendy design lines, and you should not neglect to add your own style to these lines. One of the most important things for a peaceful home decoration is simplicity. The fact that the furniture and other tools are crowded in your environment will put a separate stress on you. In order not to be exposed to this stress and to create a more peaceful space, definitely try to get rid of your excess belongings.