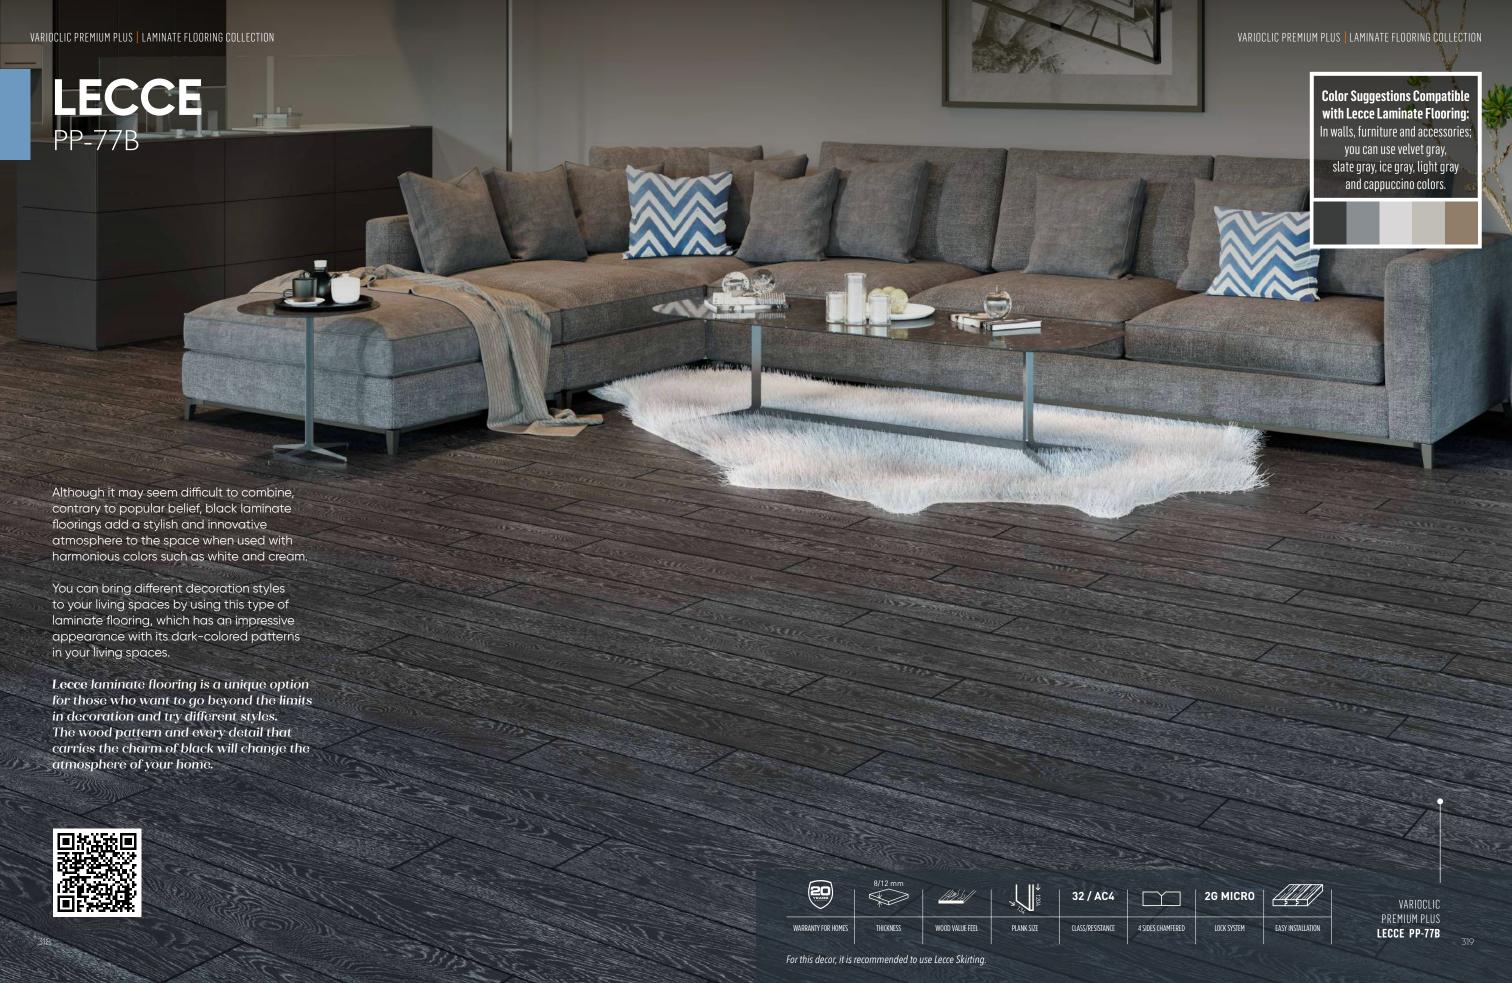

ordance with the furniture and wall covering you choose should also reflect this decoration style. Laminate floorings with dark, gray tones and natural patterns are very suitable for loft decoration style.

TREND DESIGN

LECCE
PP-77B

Who Seeks Difference
Everywhere Black...



Generally, the most preferred laminate flooring colors in home decoration and especially on floors were standard brown and tones. However, lately, the interest in dark tones, especially black, has increased considerably.

For those who are looking for a difference in the new era home decoration, the black floor is a very special, very modern alternative. Using black, which adds a characteristic atmosphere to the space, especially when used on floors, with bright colors adds a special atmosphere to living spaces.





### SICILY PP-78B

# Elite Touches to Living Spaces

It is known that in the most preferred modern home decors of recent times, furniture does not take up much space and furniture suitable for its purpose is preferred. In addition to the minimal touches, the colors that will make you feel this simplicity also come to the fore. In modern styles constructed with light colors, gray is mostly preferred.

If you have started to design a house dominated by gray color, you can spice up your living spaces with simple paintings and green houseplants. In addition, warm-colored furniture that you will use on a plain floor will also have a positive effect on the home atmosphere.

**Sicily** laminate flooring, which is the starting point for a modern home style, lays the groundwork for your dream dec