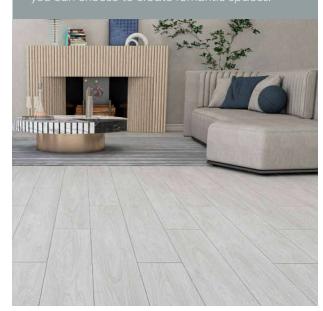

#### **ITALIAN STYLE DECORATION TIPS**

As with every decoration style, different colors are used for the Italian style. You will see that, among others, the color sienna, a yellow-brown tone with a longstanding tradition in the Italian culture, is commonly used. In addition, designers generally use earth colors comprising warm tones. These colors help you create bright rooms relaying the feeling of tranquility and elegance. In addition, as light tones are used, your rooms may look quite wider than they actually are. Stockholm, Umeda and Alto laminate floorings create balanced and stylish effects in your living spaces; thus, bringing the nobility of the Italian style.

## Strong Spaces

Nowadays, we spend more time in our offices and workrooms than in our homes. Compared to our offices, we create wider areas and prioritize comfort in our workspaces.

Since workspaces are the places requiring us to focus, we need to use simple details not straining our eyes. Making simple, but striking decorations without filling the space with too many things will allow our spaces to look dynamic.

You can create your spaces with a lounge chair, worktable, and bookcase, and thrust your belongings to the forefront with dark-colored floors and walls.

texture. Offering the possibility of use for long years with its easy-to-clean and impactresistant structure, **Fado** laminate flooring is an option that you can easily prefer to use in your offices where it is frequently used... You can create original designs with the support of mink-colored wall paints and accessories in light beige mustard tones.