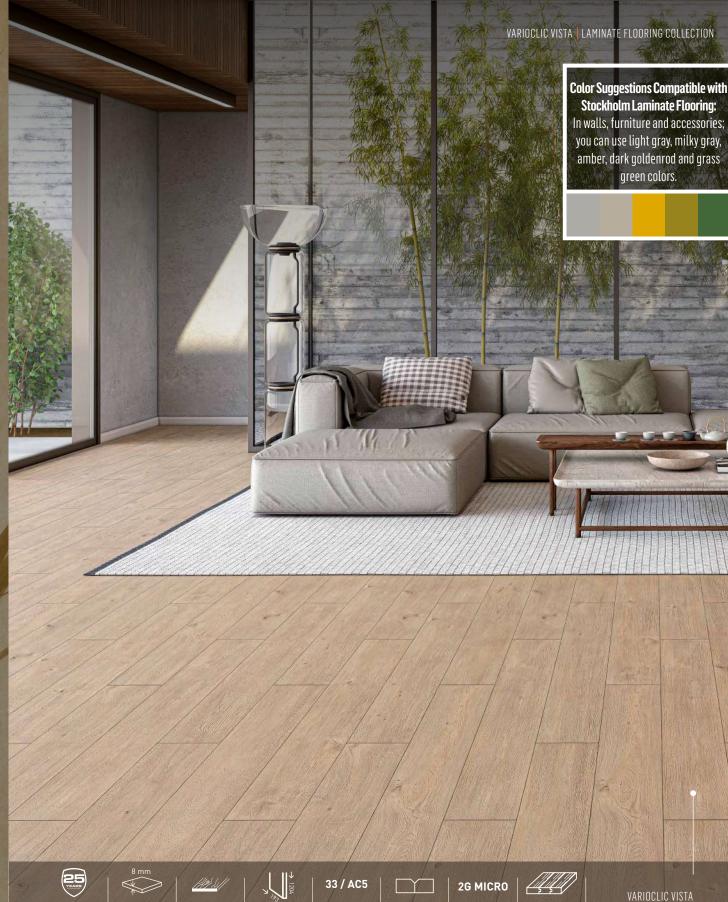

#### **ITALIAN STYLE DECORATION TIPS**

As with every decoration style, different colors are used for the Italian style. You will see that, among others, the color sienna, a yellow-brown tone with a longstanding tradition in the Italian culture, is commonly used. In addition, designers generally use earth colors comprising warm tones. These colors help you create bright rooms relaying the feeling of tranquility and elegance. In addition, as light tones are used, your rooms may look quite wider than they actually are. Stockholm, Umeda and Alto laminate floorings create balanced and stylish effects in your living spaces; thus, bringing the nobility of the Italian style.

## Strong Spaces

Nowadays, we spend more time in our offices and workrooms than in our homes. Compared to our offices, we create wider areas and prioritize comfort in our workspaces.

Since workspaces are the places requiring us to focus, we need to use simple details not straining our eyes. Making simple, but striking decorations without filling the space with too many things will allow our spaces to look dynamic.

You can create your spaces with a lounge chair, worktable, and bookcase, and thrust your belongings to the forefront with dark-colored floors and walls.

texture. Offering the possibility of use for long years with its easy-to-clean and impactresistant structure, **Fado** laminate flooring is an option that you can easily prefer to use in your offices where it is frequently used... You can create original designs with the support of mink-colored wall paints and accessories in light beige mustard tones.