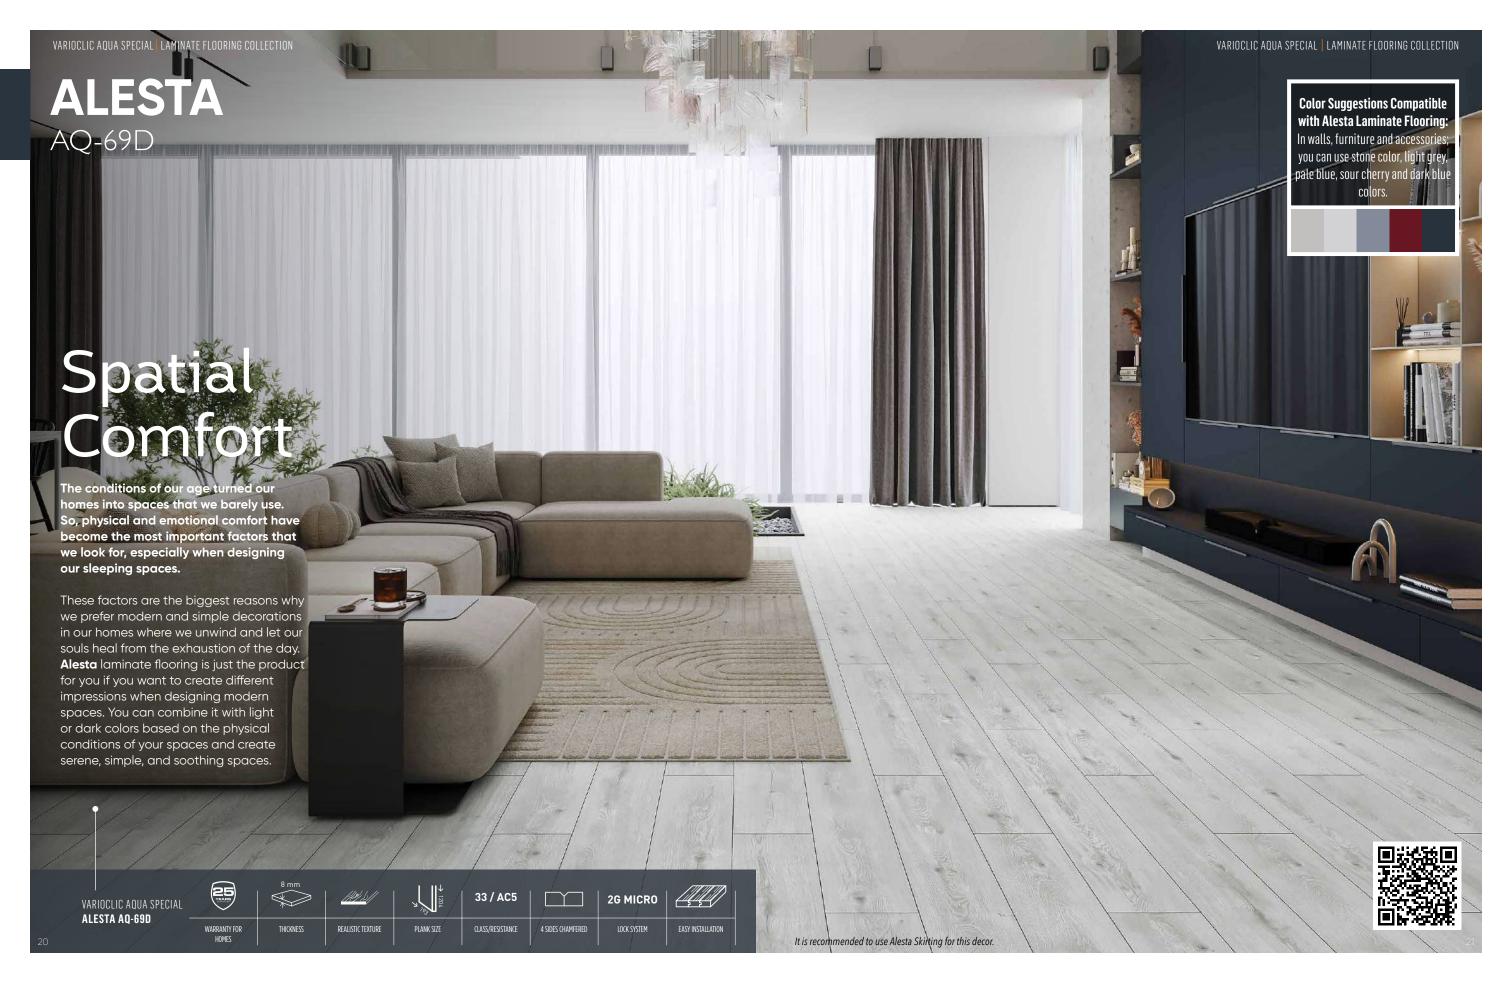

#### **VENTO**

AQ-75D

# An Aesthetic Touch to Living Spaces

Now is the time to experience the perfect feeling that Vento awakens deep into your soul.

**Vento** is specifically designed for those who will not compromise on comfort or hygiene and it will make your life simpler with its easy-to-clean texture. You can easily incorporate it into your decorations with its light color palette and create unique living spaces.