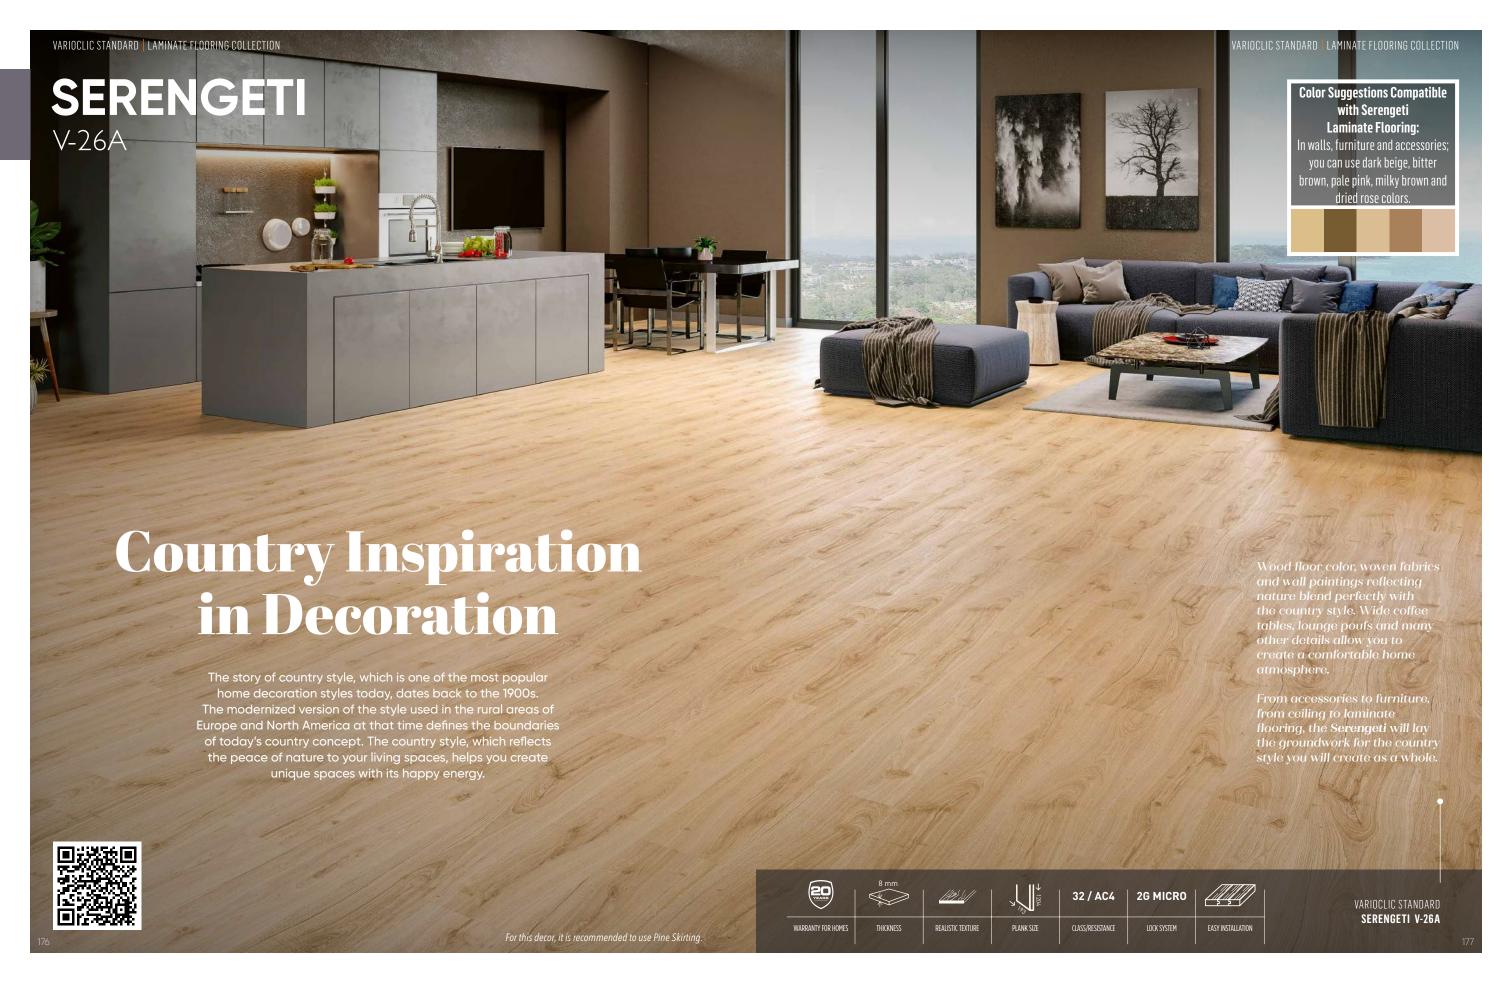

While warm tones and patterned furniture come to the fore in country spaces where a lifestyle intertwined with nature is adopted, laminate floorings that create integrity with its texture, such as Manyas and Serengeti, should be chosen.

#### **Harmonized Colors**

Light-colored laminate floorings can allow you to act more freely in wall and furniture colors. For a warm-toned decoration, laminate floorings from VarioClic collection that will adapt to country and bohemian styles such as **Acacia**, **Serengeti**, **Mudanya** can help you create the space effect you want. Pastel color transitions are also one of the most popular approaches in such decorations.