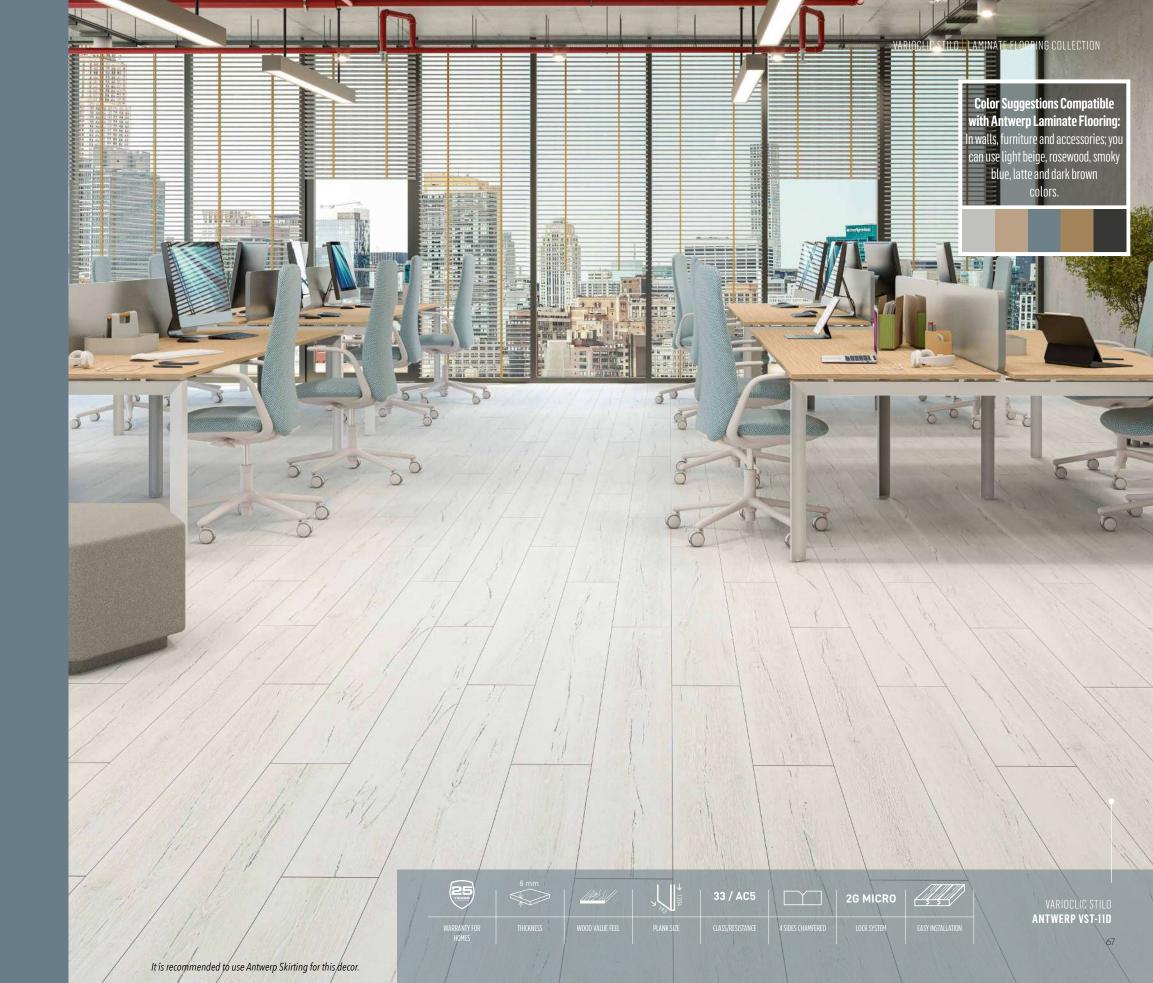

# ANTWERP VST-IID

## Achieve Integrity

The recent transition to open-office settings in our workspaces has provided more room for materials with colors and textures not straining the eyes in our office decorations. Therefore, it is required to choose the floor and wall materials providing integrity with a high number of tables and chairs used in the places where everybody works together.

Antwerp laminate flooring, the perfect state of simplicity through which you can reveal the excellence hidden in small details in every corner of your workspaces, will simply become a part of your workspaces with its elegant texture and transitions.