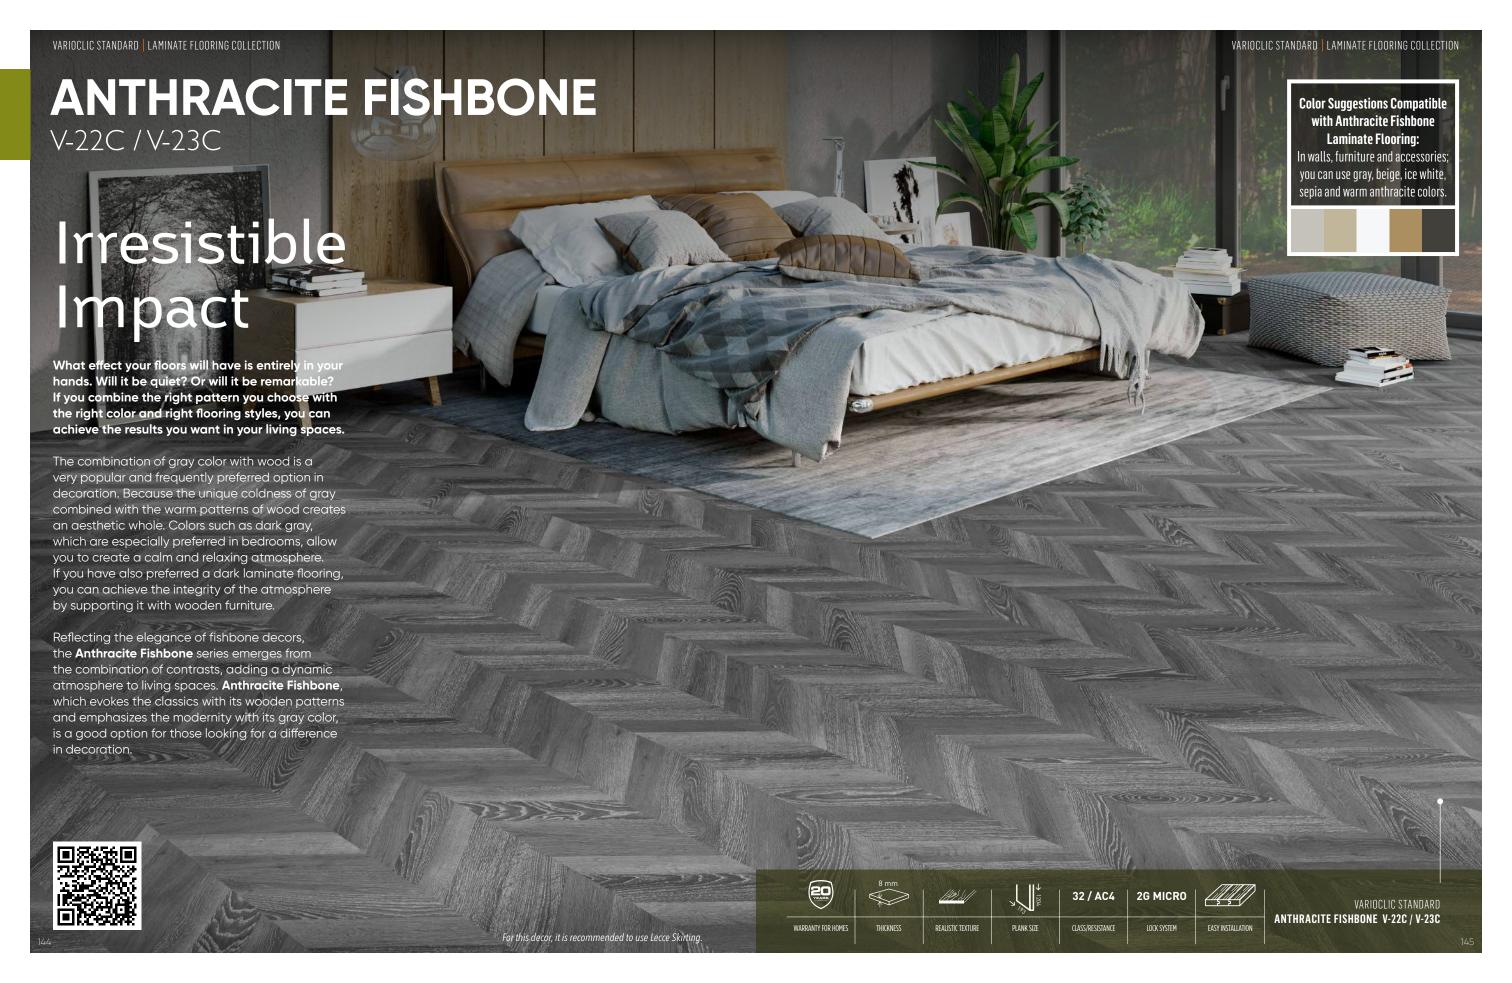

Alp Fishbone, Anthracite Fishbone, Natural Fishbone, Authentic Fishbone series fishbone laminate floorings in Yıldız Entegre VarioClic Standard collection, revives the trend of the past period. Fishbone laminate floorings, which bring a new breath to those who are bored with the classic, gives a new look to living spaces with 4 different color and pattern options.