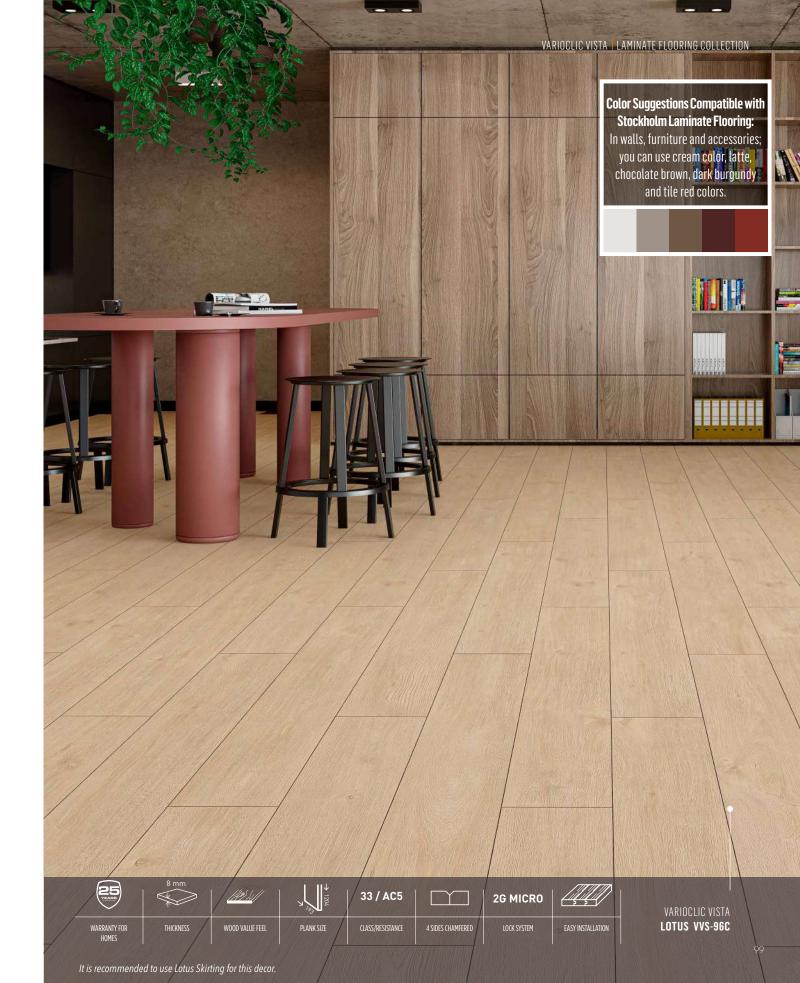

### **LOTUS**

VVS-96C

TONE-ON-TONE DECORATION

Using tone-on-tone colors in spaces has created a new trend in our decorations with details that will not strain the eyes. Using furniture and wall colors similar to the wood and tones that we use on our floorings has added a different atmosphere to the spaces. In addition, thanks to the feeling of serenity that it arouses in the space, it provides a sense of comfort and confidence by taking people away from the chaos in the outer world.

Adaptable to your tastes with a potential to allow you to highlight your personal pleasures, **Lotus** laminate flooring will add serenity to your spaces with its exotic atmosphere.