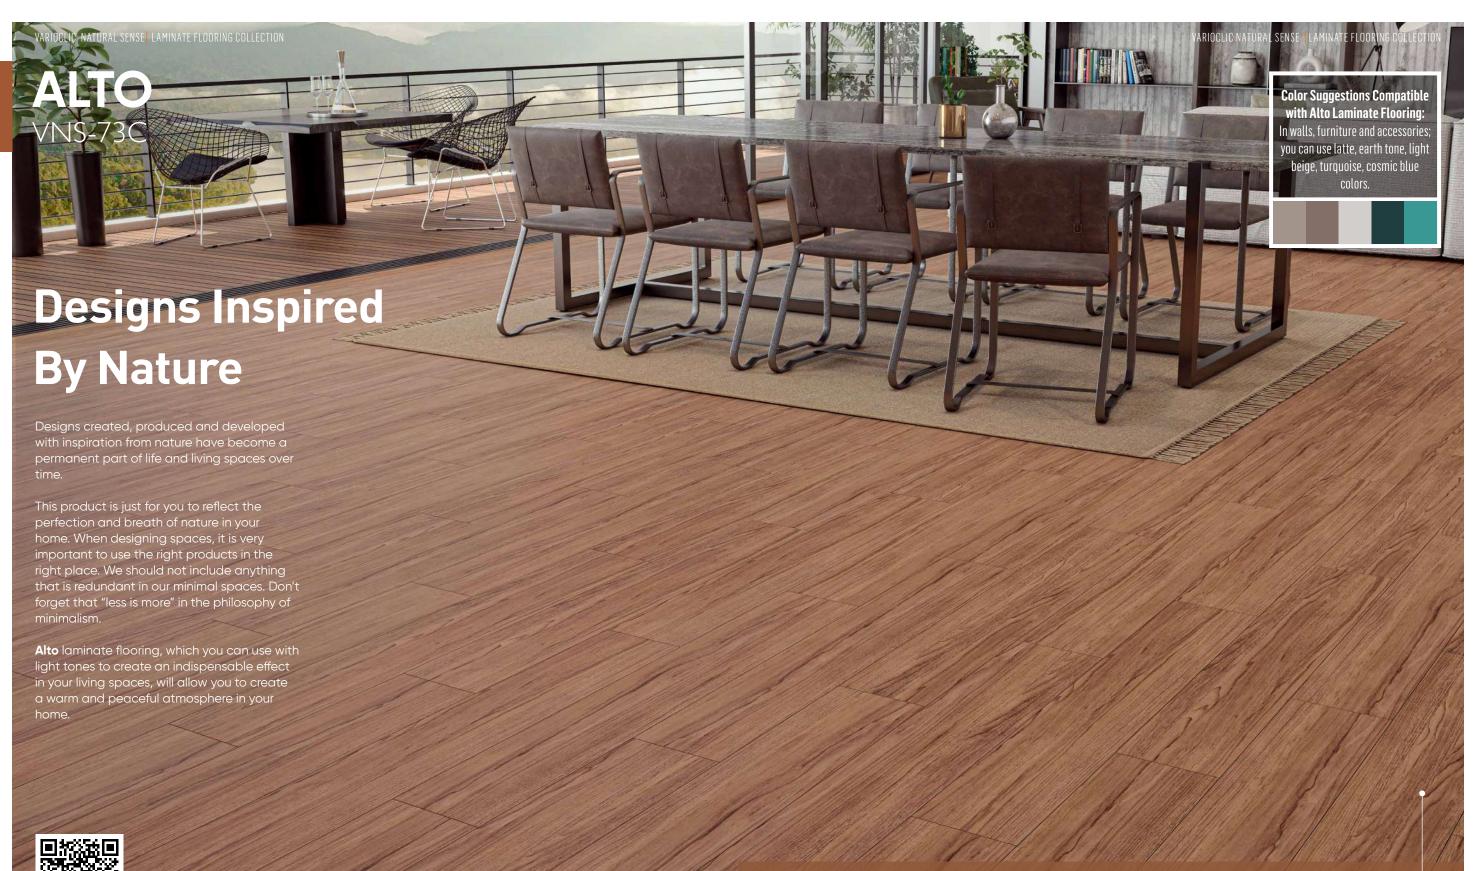

PLANK SIZE

4 SIDES CHAMFERED

LOCK SYSTEM

VARIOCLIC NATURAL SENSE **ALTO VNS-73C** 

#### **ITALIAN STYLE DECORATION TIPS**

As with every decoration style, different colors are used for the Italian style. You will see that, among others, the color sienna, a yellow-brown tone with a longstanding tradition in the Italian culture, is commonly used. In addition, designers generally use earth colors comprising warm tones. These colors help you create bright rooms relaying the feeling of tranquility and elegance. In addition, as light tones are used, your rooms may look quite wider than they actually are. Stockholm, Umeda and Alto laminate floorings create balanced and stylish effects in your living spaces; thus, bringing the nobility of the Italian style.