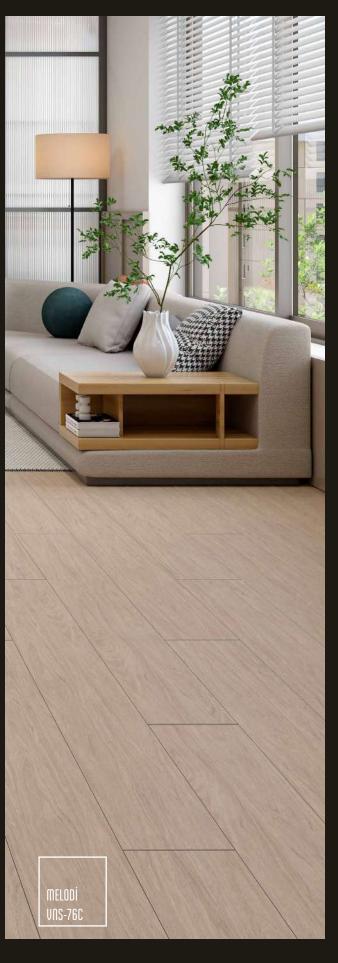

#### **LENTO**

VNS-75C

# Minimalist Floors

It is up to you to decide which effect you want to create on your floors.

With minimalist touches, you can make your spaces look more simple, stylish, and brighter. If you want simplicity in your life and are determined to lead your life in a new, minimal order; this product is just for you.