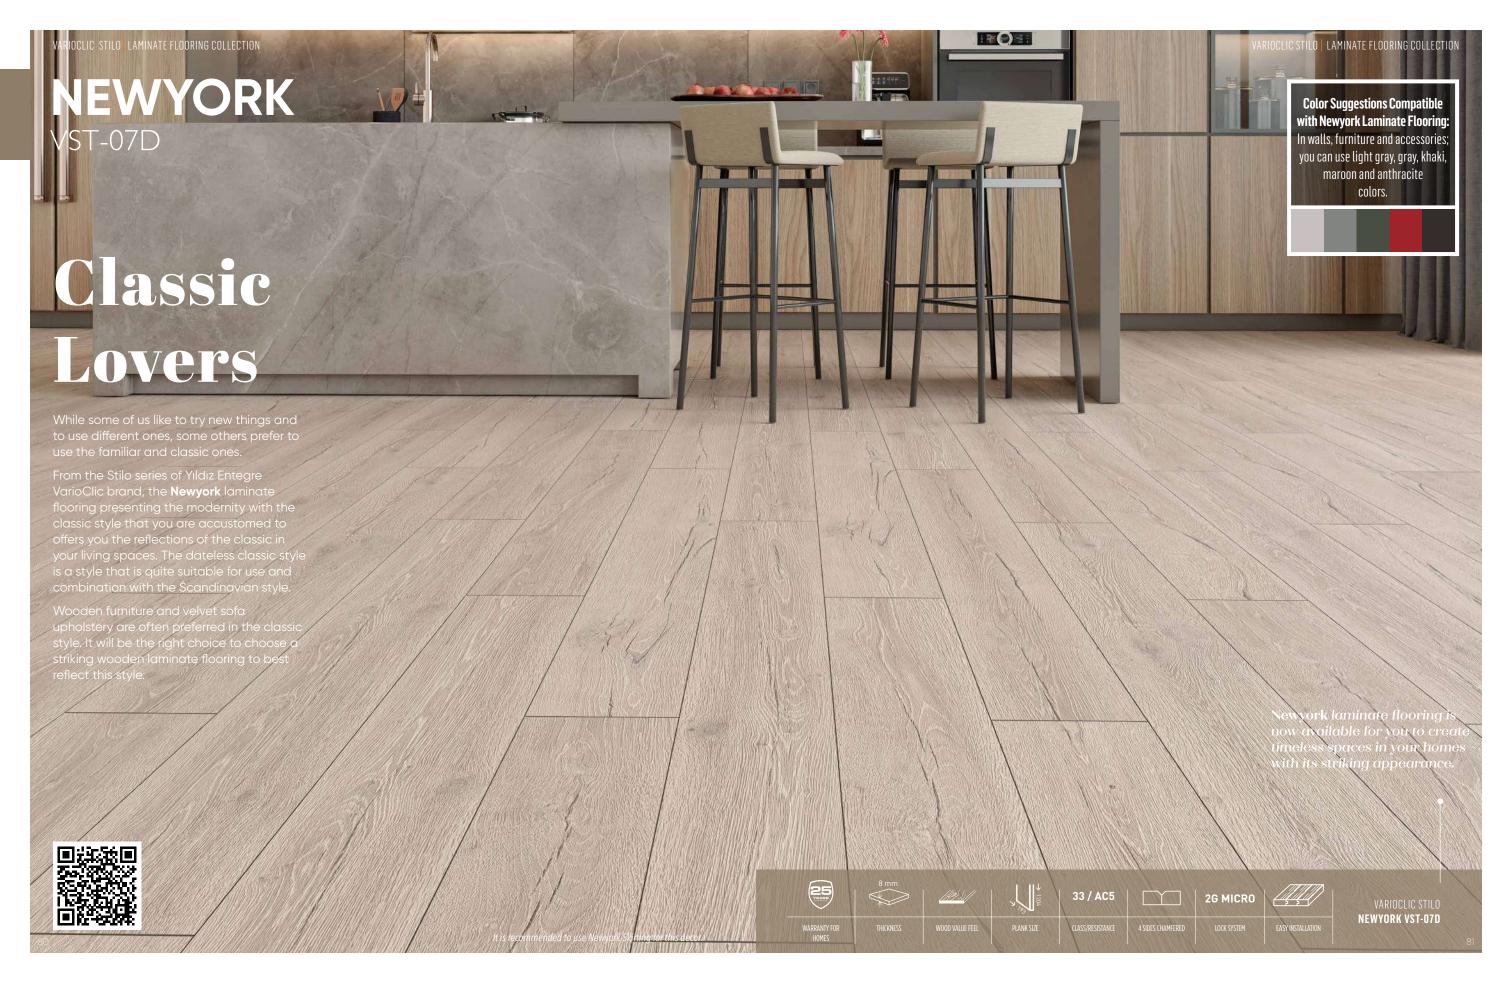

#### **New York Style**

#### **NEW YORK STYLE HOME DECORATION**

Called as the city that never sleeps, New York is etched on our mind with its lofts and studio apartments. This big, crowded and congested city has a decoration style that is quite specific to it. New York style apartment decoration usually includes creative ways to make a small space look bigger. The combination of the urban elegance with the urban delicacy of the city creates a decoration style with visual impact and high functionality. Offering you the reflections of modernism and elegance, the Louvre, Melbourne and Seul laminate floorings are among the options that you can prefer to reflect your style. MODERN TOUCHES IN YOUR HOME

You can create contrast with lightcolored walls against dark-contrast flooring. In New York style, you can prefer to use large rugs, cushions and leathercovered sitting groups. You can heat up your home with a few potted plants. In addition, you will have achieved this style by choosing large-sized and

light-colored modern objects and paintings.