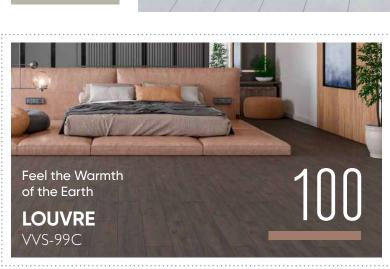

### Feel The Warmth Of The Earth

Brown always brings seriousness to our mind; but it is also the color of the earth that makes us who we are. It reminds us of our essence, and adds warmth to the environments.

Using earth tones in decoration adds warmth to the spaces, thus increasing the sense of belonging. In addition, cream, beige, and brownish earth tones create a quite harmonious effect in spaces.

**Louvre** laminate flooring offers you the opportunity to bring the peace and quiet of the earth, the component of nature, into your homes.

| ( | 5 | ) |
|---|---|---|
|   |   |   |

VARIOCLIC VISTA
LOUVRE VVS-99C