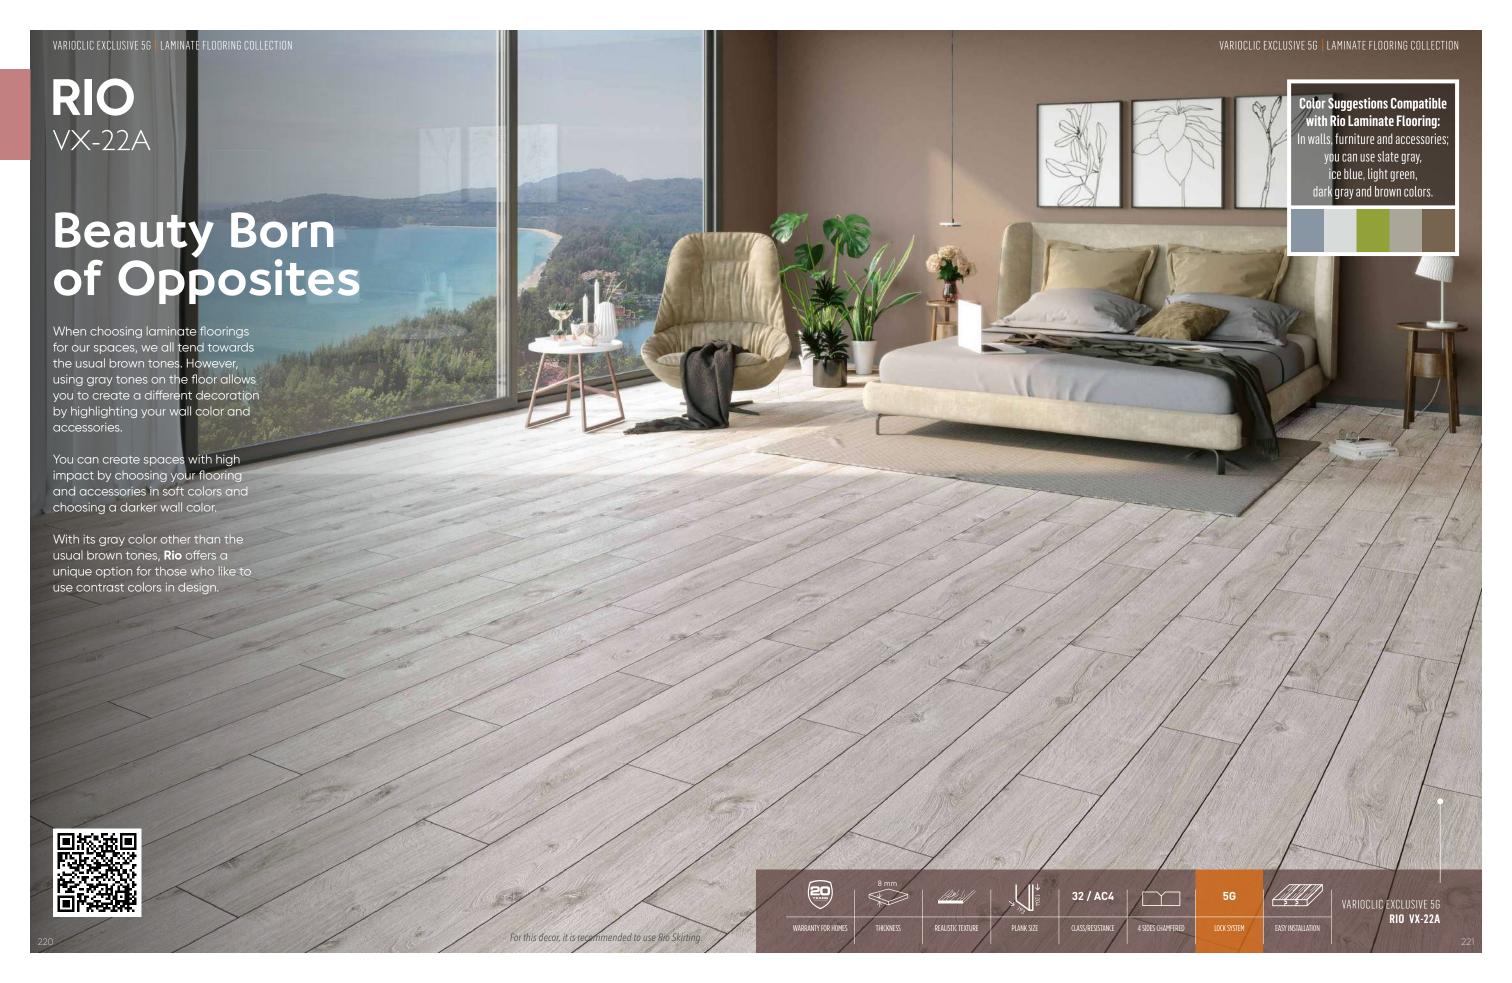

VARIOCLIC EXCLUSIVE 5G **INEBOLU VX-825** 

# A New Life Philosophy

**Color Suggestions Compatible** with Mudanya

**Laminate Flooring:** 

n walls, furniture and accessories you can use warm anthracite, ale brown, warm beige, pale pinl and bitter coffee colors.

In your home designed in Japandi style, you can warm the atmosphere of the space by choosing the floor color in warm tones. **Mudanya** laminate flooring in VarioClic collection will add energy to your life and aesthetics to your home with its yellow tones and natural wood feel.