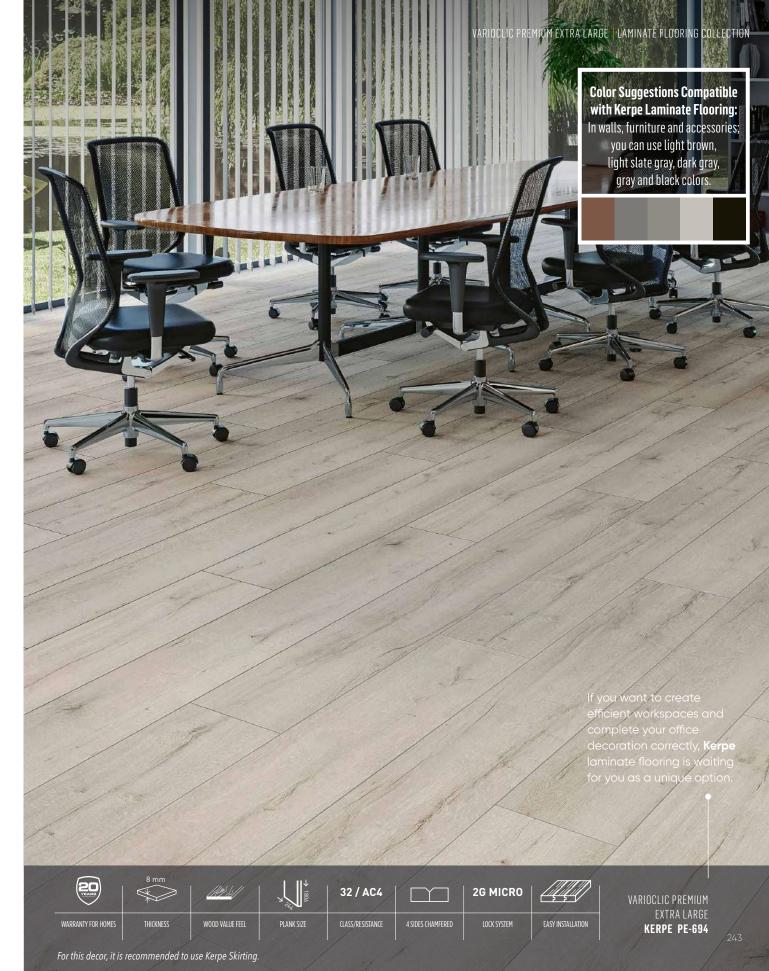

### **KERPE**

PE-694

Space Domination

It is very important for an efficient working environment to dominate the entire area in offices and to use the space in the most effective way. Therefore, the area must be completely open.

While the exterior glass applications in work areas create bright spaces thanks to natural light, choosing materials that do not tire the eyes and complement each other in floor and wall coverings can help you create an efficient space. In addition, high ceiling heights, large areas without walls and light colors can allow you to dominate the entire space.