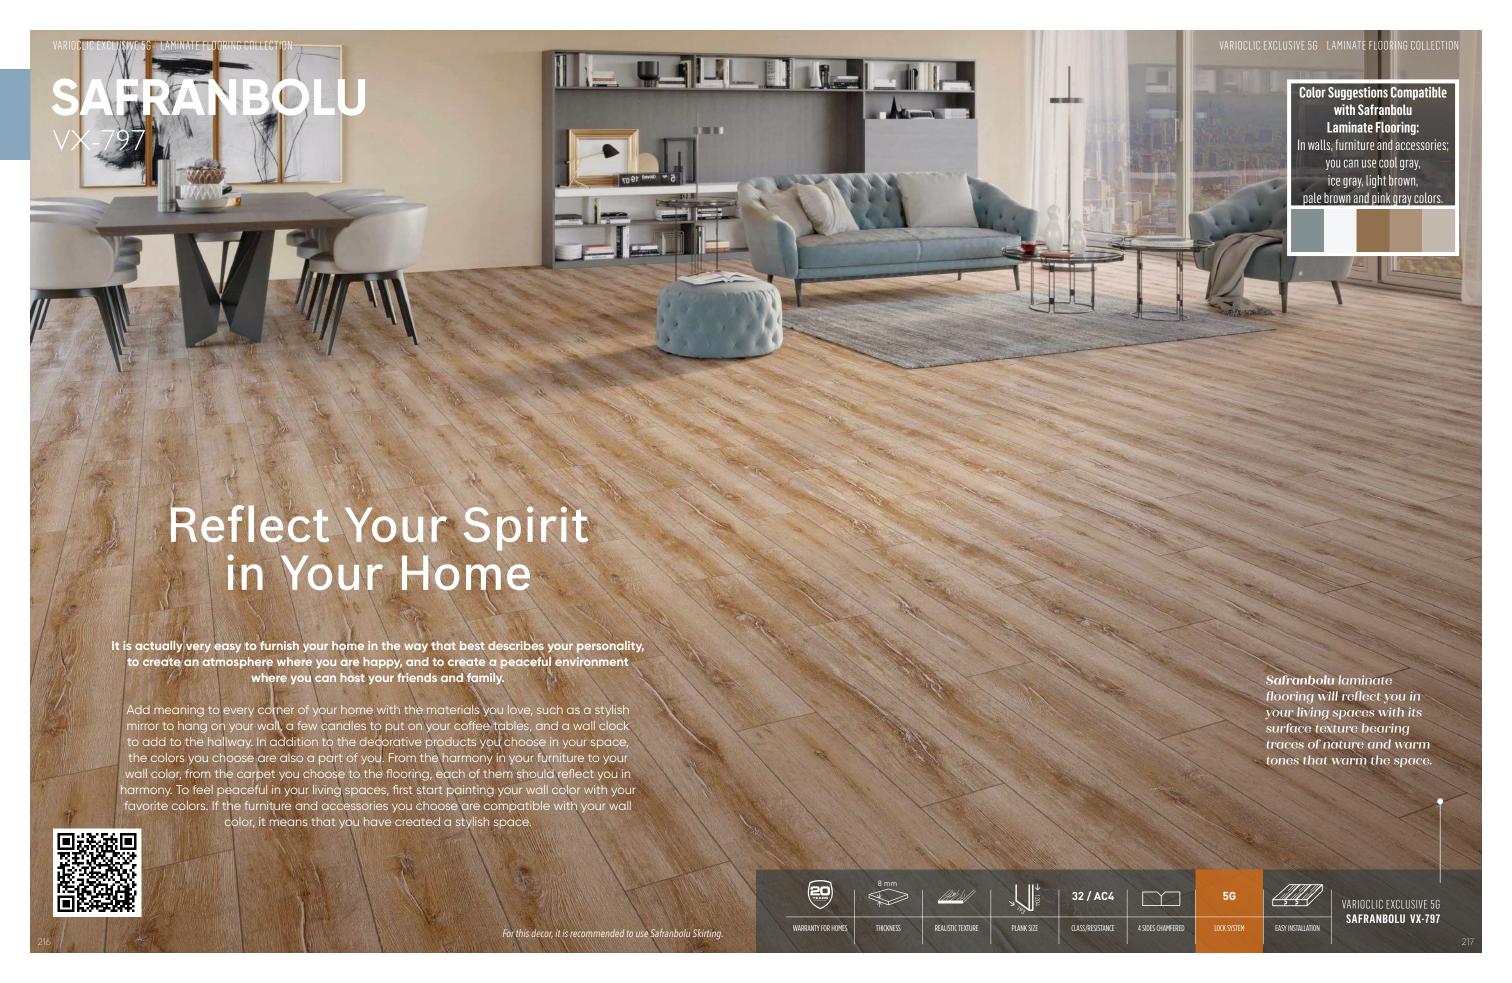

#### **GELIBOLU**

VX-806

# Warm Tones of Nature

From the past to the present, wood is one of the most used materials both outdoors and indoors. Wood, which is indispensable for decoration, is often preferred because of its strong visual aspect.

Increasing durability and easy adaptation to living spaces makes wood functional. In addition to these, the feeling of warmth given by the wooden material makes it preferred in interior decoration.

In addition, wooden decors, which are suitable for combination with most colors, also harmonize with many different types of materials. Wood-toned laminate floorings, which you can easily use in your home and workspace, allow you to create an elegant atmosphere.