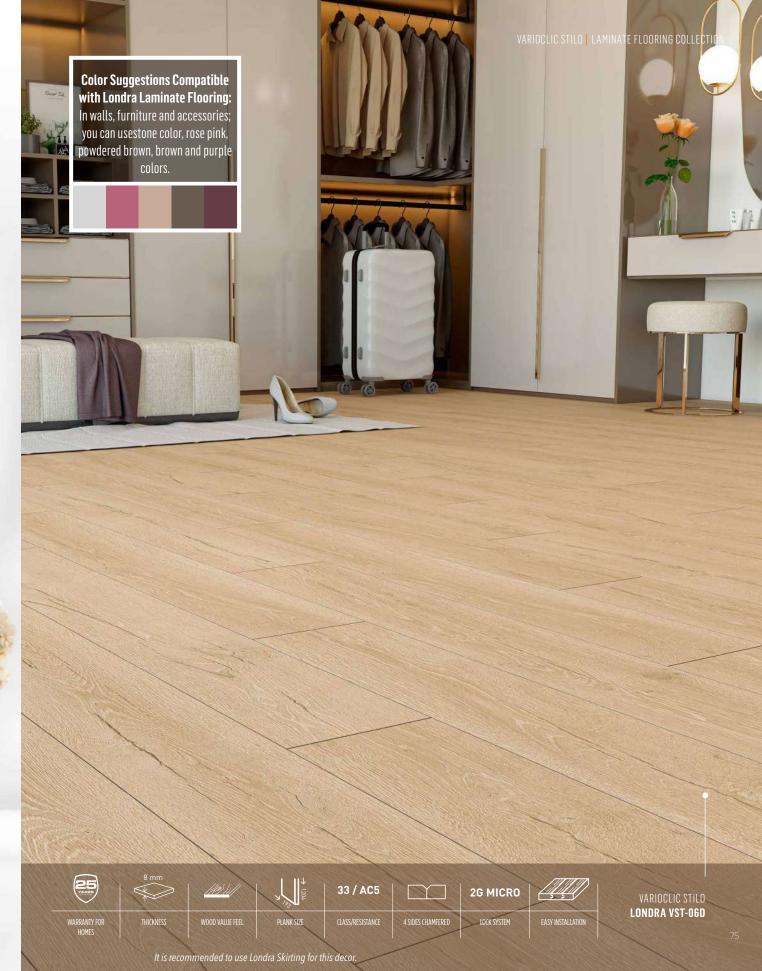

### **LONDRA**

VST-06D

# The Reflection Of Peace

Perfection is hidden in the details.

Wood tones offer you a warmer and more special experience in your spaces. One of the most effective ways to add wood to your spaces is to use it on your floors. It adds depth to your spaces and also helps you create an authentic outlook with its natural texture.

**Londra** laminate flooring will be the right choice for you to achieve harmony both with your furniture and your accessories.