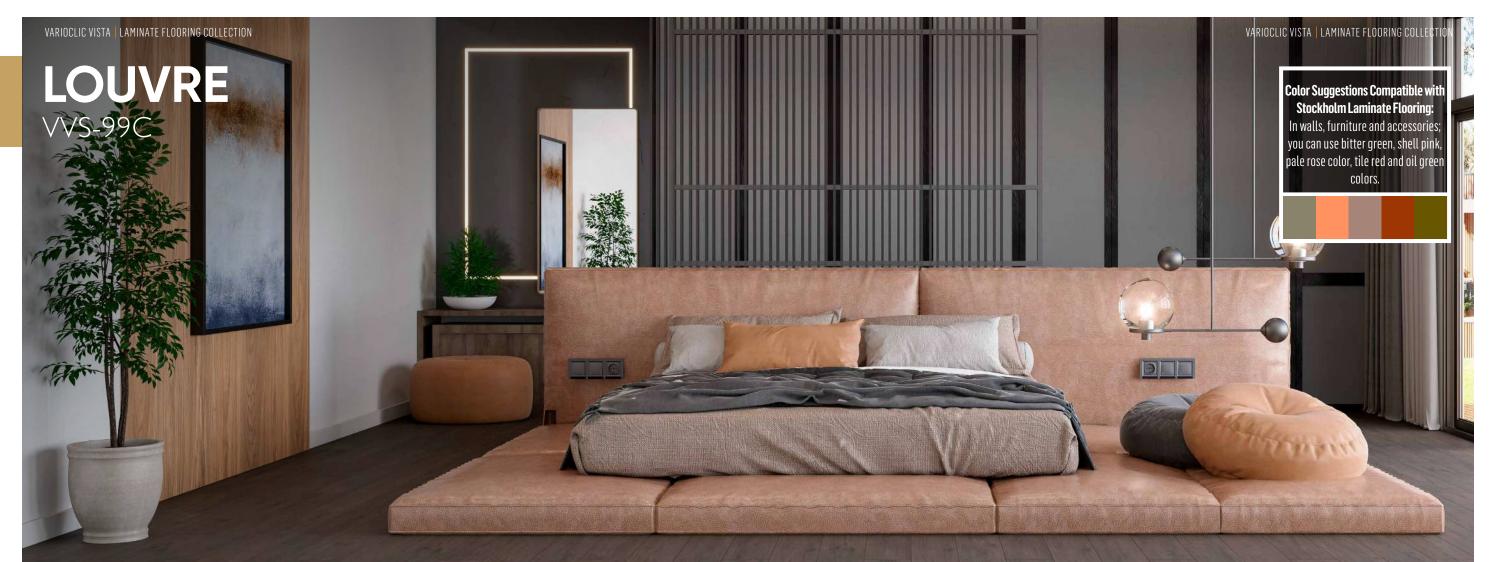

Using earth tones in decoration adds warmth to the spaces, thus increasing the sense of belonging. In addition, cream, beige, and brownish earth tones create a quite harmonious effect in spaces.

**Louvre** laminate flooring offers you the opportunity to bring the peace and quiet of the earth, the component of nature, into your homes.

| ( | 5 | ) |
|---|---|---|
|   |   |   |

VARIOCLIC VISTA
LOUVRE VVS-99C