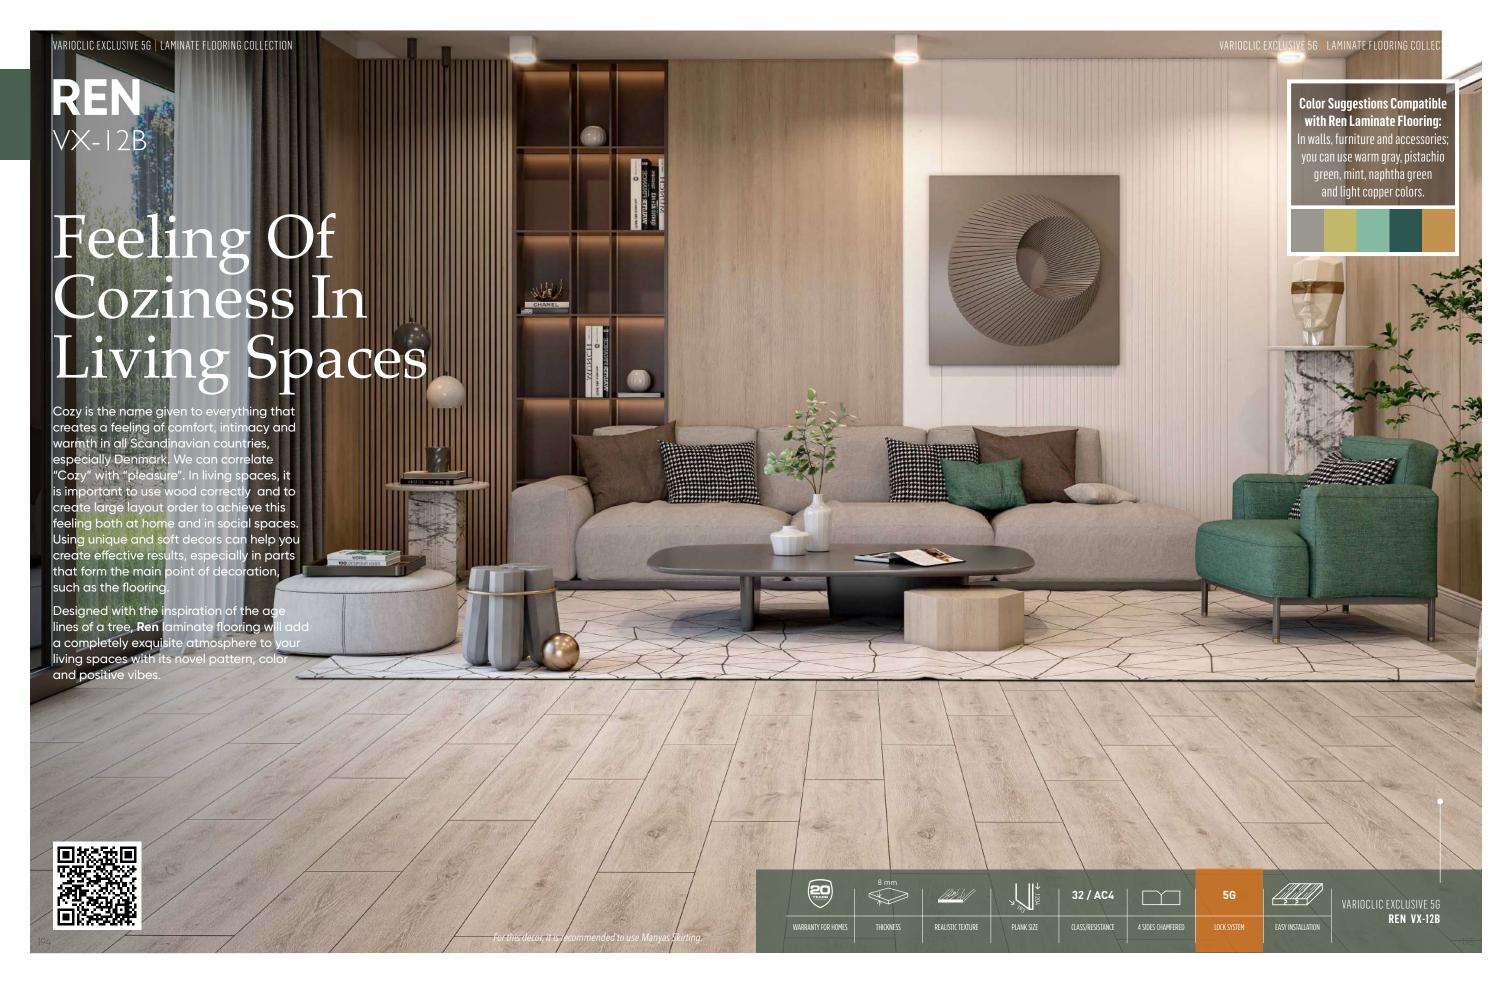

# VOLGA VX-15B

## Spaciousness Born From Minimalism

Nothing can replace the feeling of spaciousness offered by a newly remodeled and cleaned space. Minimalist home decoration is style that will increase your quality of life while making this feeling of spaciousness permanent. Minimalism that emphasizes simplicity and object It is entirely based on order and balance. In living spaces that complement each other; minimalism is a lifestyle that allows you to spend time peacefully in a calm atmosphere away from rough furniture, eye-tiring colors and suffocating materials. If you want to add

**VOLGA VX-15B** 

VARIOCLIC EXCLUSIVE 5G LAMINATE FLOC

Color Suggestions Compatible with Volga Laminate Flooring: In walls, furniture and accessories; you can use sky blue, evergreen, latte, ivory and cinnamon