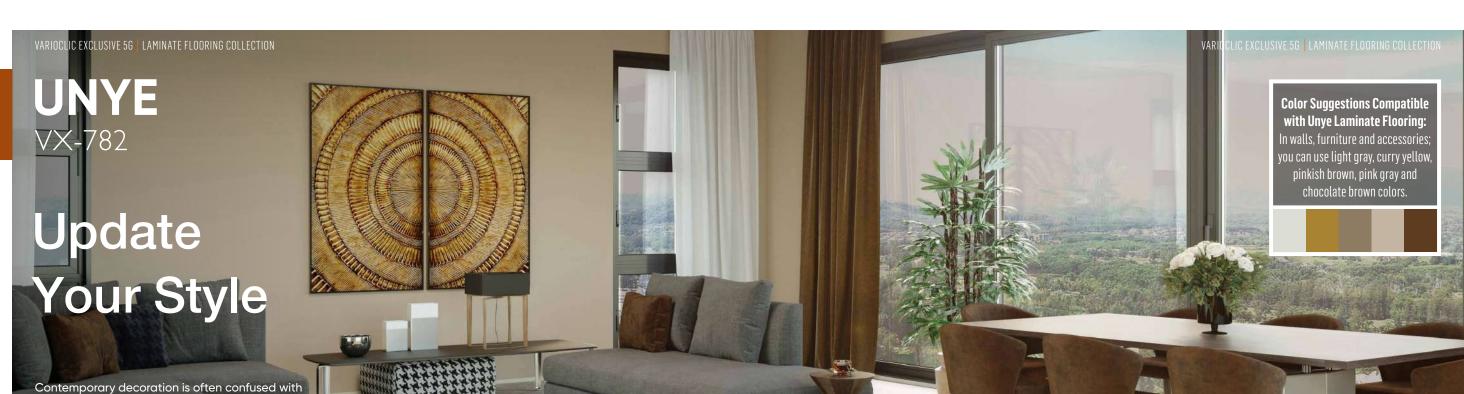

modern style, but it is actually a different style. Although simplicity is at the heart of both styles, contemporary designs always use up-to-date materials and colors. The prominent philosophy of the year, wall colors, accessories and furniture are always carried to living spaces in line with the latest fas trends.

Comfortable furniture, wooden consoles and showcases are frequently used in this decoration style. Neutral colors and wooden wall coverings, which are always up to date, are the indispensable details of this style. In addition, the balance of light and dark colors is always taken into account.

If you want to include contemporary trends in your living spaces and create living spaces that never lose their time, **Unye** laminate flooring is just for you. With Unye, you can highlight the furniture that reflects your style and create an effective atmosphere with your

VARIOCLIC EXCLUSIVE 5G UNYE VX-782