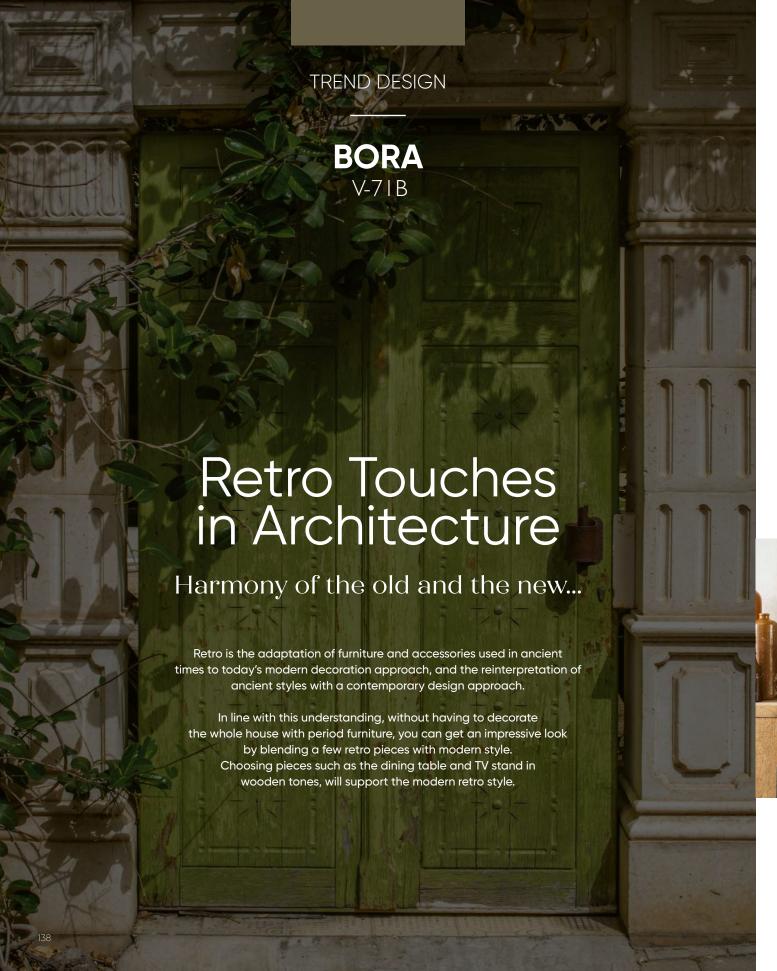

Retro style decoration is for you if you want your living spaces to bear traces of the past.

Contrast lies at the heart of the modern retro decoration concept. You can achieve the contrast in decoration by blending the old and the new in the integrity you will create, from the furniture and accessories you will choose to the floor covering. With comfortable, modern armchairs and minimalist accessories, you can make small retro touches to the space by using an authentic patterned floor covering.

#### **NEW COLLECTION**

# Add Motion to Your Floors with Different Styles!

One of the cornerstones of interior decoration is flooring. After choosing the laminate floorings color and pattern you will use for a floor covering that serves for decoration, another important decision is that, in which direction you should lay your laminate flooring. Your laying direction can drastically change the effect of your flooring on the space. With different flooring styles, you can achieve more dynamic or, on the contrary, calmer spaces. When choosing the flooring direction of laminate floorings, there are many different criteria such as the dimensions of the laminate flooring, the size of the space, the light condition and colors.