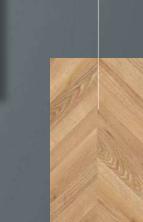

# Add Motion to Your Floors with Different Styles!

One of the cornerstones of interior decoration is flooring. After choosing the laminate floorings color and pattern you will use for a floor covering that serves for decoration, another important decision is that, in which direction you should lay your laminate flooring. Your laying direction can drastically change the effect of your flooring on the space. With different flooring styles, you can achieve more dynamic or, on the contrary, calmer spaces. When choosing the flooring direction of laminate floorings, there are many different criteria such as the dimensions of the laminate flooring, the size of the space, the light condition and colors.

You should determine the laying direction of the laminate flooring according to your decorative taste. In this way, you can reflect your own style in your home and create unique spaces away from cliches. Laying direction is determined by considering the dimensions of the room and laying starts from the straight wall edge. It should be noted that every point of the floor to be applied is at the same level. If you want your room to appear larger, you should lay the laminate floorings parallel to the long side of the room.

Fishbone

Alp Fishbone

Authentic Fishbone

Laying in the direction of the light is another criterion to consider. In square-shaped areas, the laying direction of the laminate flooring should be perpendicular to the sunlight. In areas close to rectangular form, laminate flooring panels should be laid parallel to the long sides.

Alp Fishbone, Anthracite Fishbone, Natural Fishbone, Authentic Fishbone series fishbone laminate floorings in Yıldız Entegre VarioClic Standard collection, revives the trend of the past period. Fishbone laminate floorings, which bring a new breath to those who are bored with the classic, gives a new look to living spaces with 4 different color and pattern options.