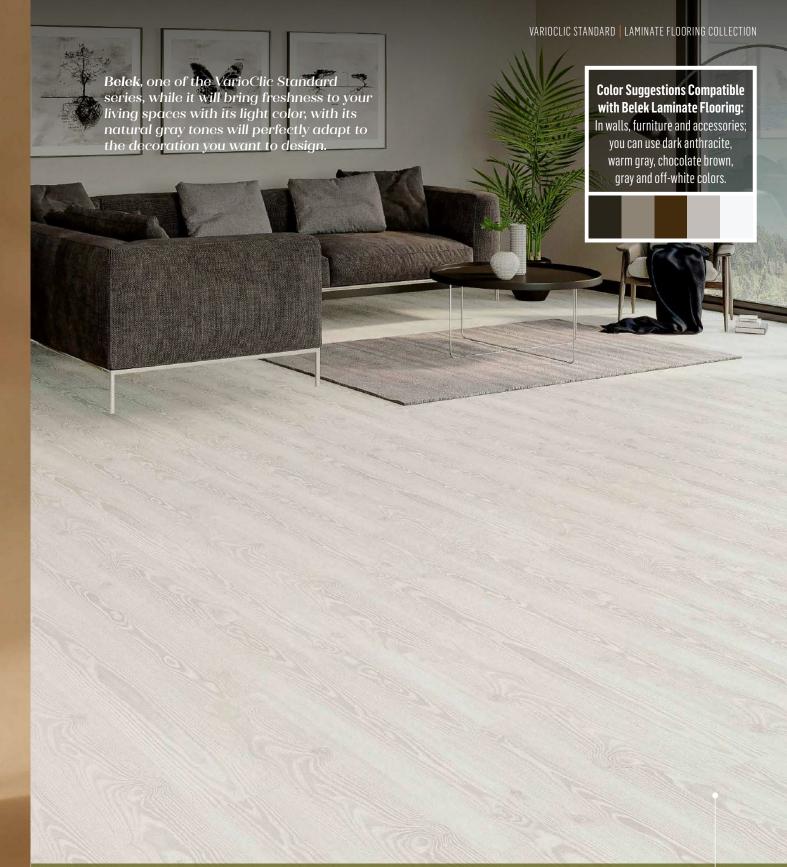

fferent designs. However, no one comes to mind to create a different decoration with laminate flooring.

Light-colored laminate flooring is one of the most ideal options for a spacious room atmosphere. While dark laminate flooring may show a little more dust, light walnut and light gray color laminate floorings show less dust. The biggest advantage of light-colored laminate flooring is that it creates a clean and spacious environment. The second is that it is very useful for different house designs.

Putting a carpet that will not be too dark on light-colored laminate flooring and placing a modern cream-colored armchair on the carpet, will allow you to create a stylish combination. You can add motion to your home by placing small accessories in dark colors at different points of the room















VARIOCLIC STANDARD

BELEK V-647

















MANYAS V-645



#### A Japanese Inspiration: Wabi Sabi

With the Wabi Sabi style, an ancient Japanese philosophy, you can create warm, friendly and comfortable spaces. While Wabi represents clarity, humility and harmony with nature, Sabi symbolizes a simple but peaceful lifestyle.

Natural materials should be used in spaces designed according to this philosophy, and areas should be decorated with functional items. In the living spaces you will create with the Wabi Sabi motto, you can choose wooden furniture, green plants and carpets that do not completely cover the floor.

To complete this style, you can use Cypress laminate flooring, which reflects pure and clear beauty, on your floors, and you can bring happiness to every pla