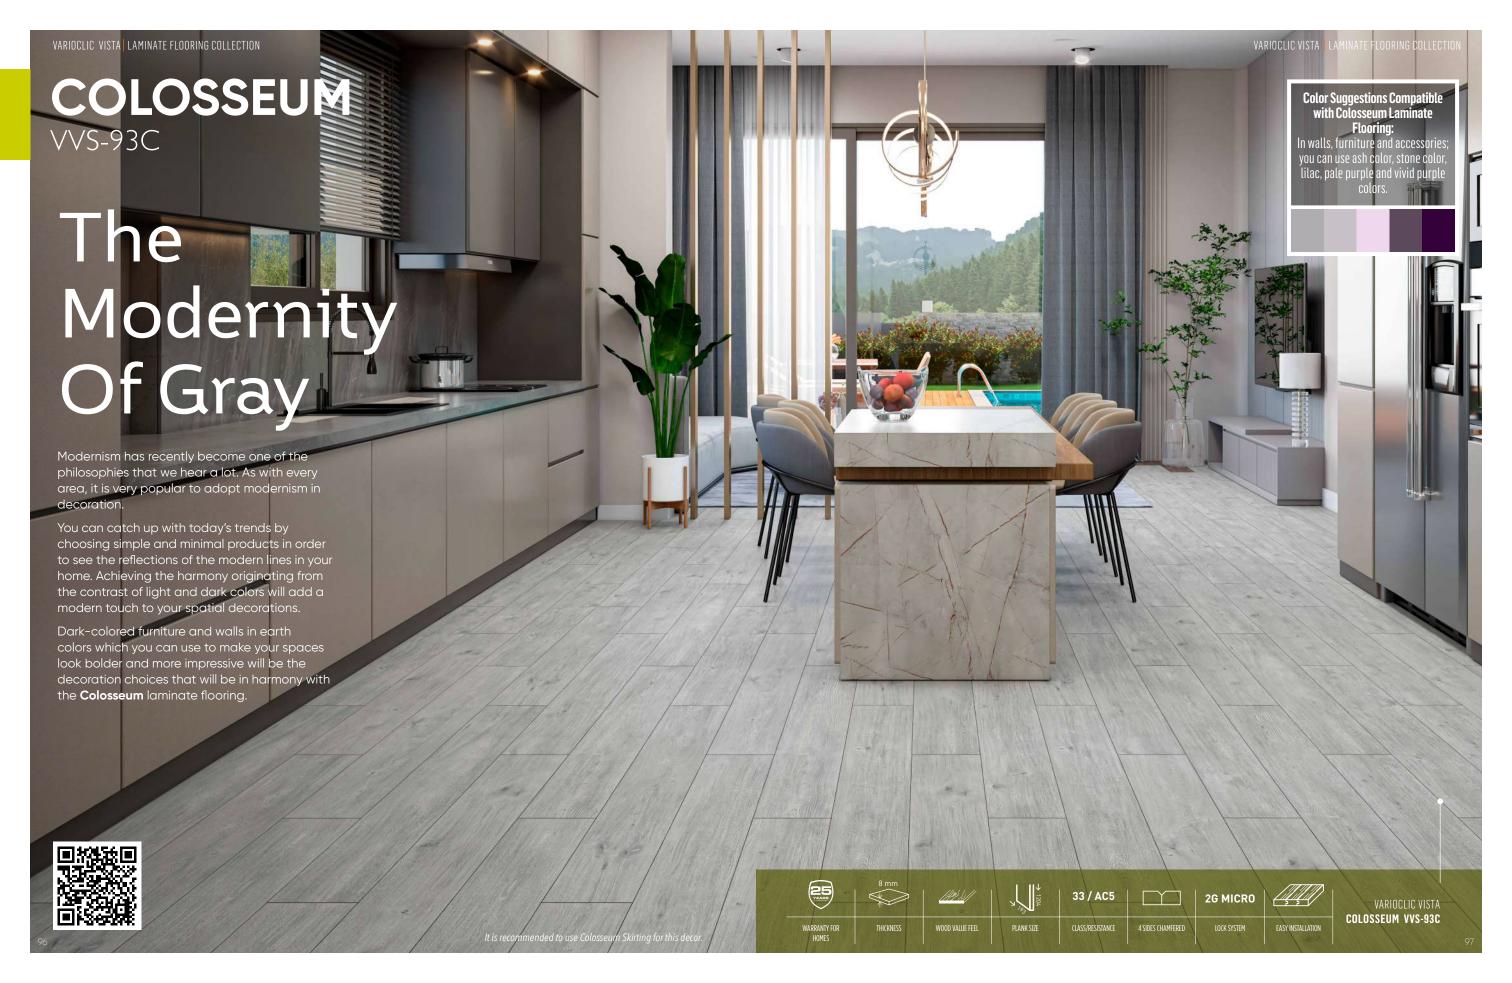

to create a comfortable atmosphere reflecting emotions. This style has a classic appearance and enriches the interior

- -Clean lines stand out.
- -Metallic surfaces are preferred for lighting.
- -The use of mirrors is important.

is used with a gloss finish. Using a single color Hollywood style. Furniture with clean, stylish The glossy and refined finishes of the furniture create a kind of contrast. Berlin, Petronas and Eyfel laminate floorings can be used as good complementary items for this style. Use fancy patterns with straight lines... for the upholstery of armchairs and pillows. You in order to add a luxury and flamboyant outlook to the environment. You can use anything that shines; glass, marble, rock... Large mirrors, ceramic vases, large ceramic figures, dark-shared glass oil





### **LOTUS**

VVS-96C

TONE-ON-TONE DECORATION

Using tone-on-tone colors in spaces has created a new trend in our decorations with details that will not strain the eyes. Using furniture and wall colors similar to the wood and tones that we use on our floorings has added a different atmosphere to the spaces. In addition, thanks to the feeling of serenity that it arouses in the space, it provides a sense of comfort and confidence by taking people away from the chaos in the outer world.

Adaptable to your tastes with a potential to allow you to highlight your personal pleasures, **Lotus** laminate flooring will add serenity to your spaces with its exotic atmosphere.









### Feel The Warmth Of The Earth

Brown always brings seriousness to our mind; but it is also the color of the eart