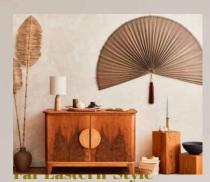

the body to your home you should pay attention to ensure that all furniture form an integrity and that the furniture preferred have geometric shapes. As it is known, natural stone products and wood are the indispensable materials of the Far East concept. Mostly earth tones and natural stone colors are used in this concept with each decoration item symbolizing a different element in nature. Lotus, Rapsodi and Melodi laminate floorings are the options that you can prefer to make the style of your home impressive.