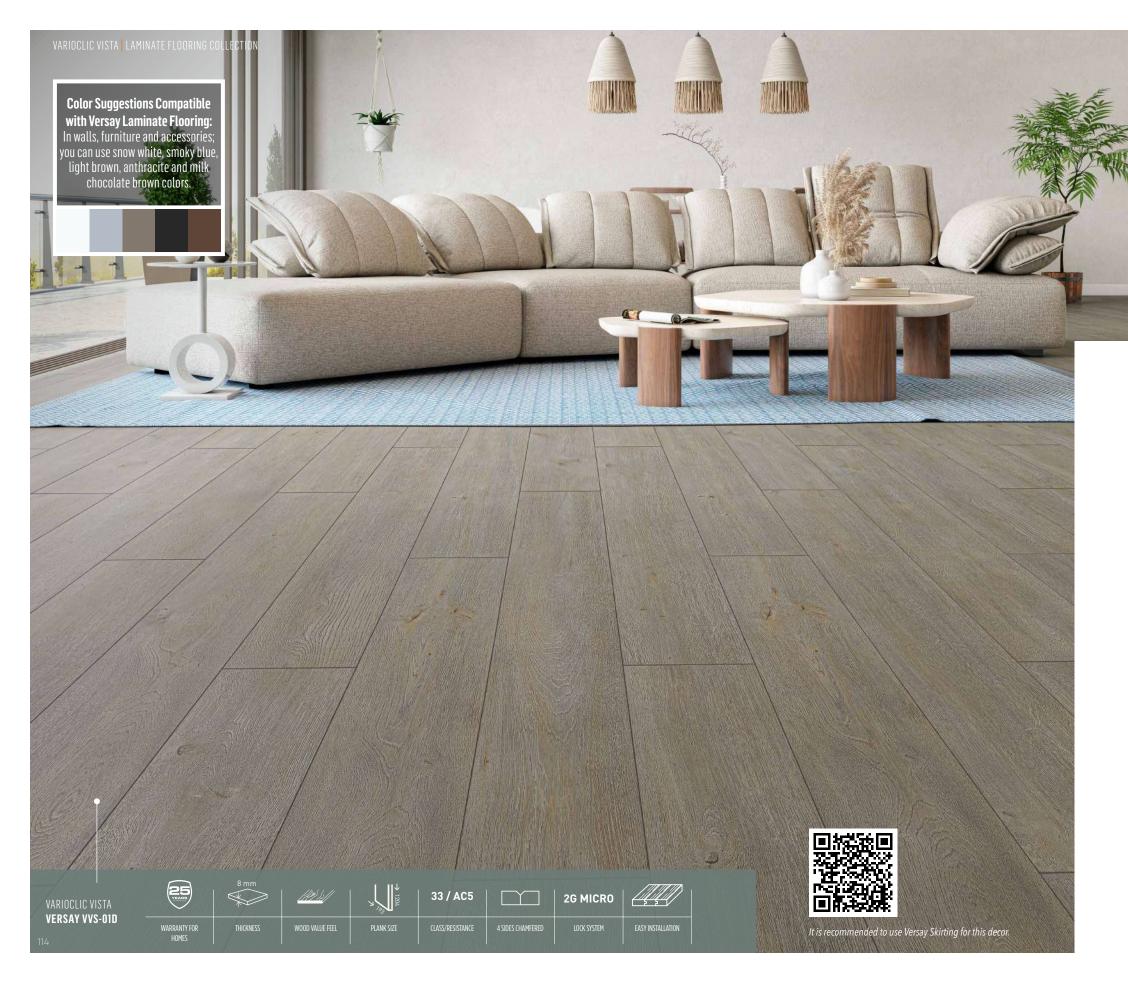

# VERSAY

# The Reflection Of Your Imagination

The concept of dynamism which we have frequently heard recently also finds its way into our designs. You can add dynamism to your decorations by passing beyond the colors and patterns that you are accustomed to use in your spaces. Adding creativity to your spaces by getting rid of the ordinary things will make you feel better in that space. You can put your seal of originality on the spaces by choosing decoration elements expressing you for the spaces where you can find the reflection of your imagination.

Starting from your flooring preferences will be the easiest way to add dynamism to your spaces. Choosing products with different colors and patterns other than the customary brown, wood tones and patterns when making your laminate flooring preferences will add dynamism to your living spaces.

With its impressive gray tone transitions from light brown tones, **Versay** laminate flooring is available for you for your living spaces. With **Versay** laminate flooring, it is very easy for you to create dynamic spaces by choosing wooden furniture in cream, beige, and light tones in your spatial designs.