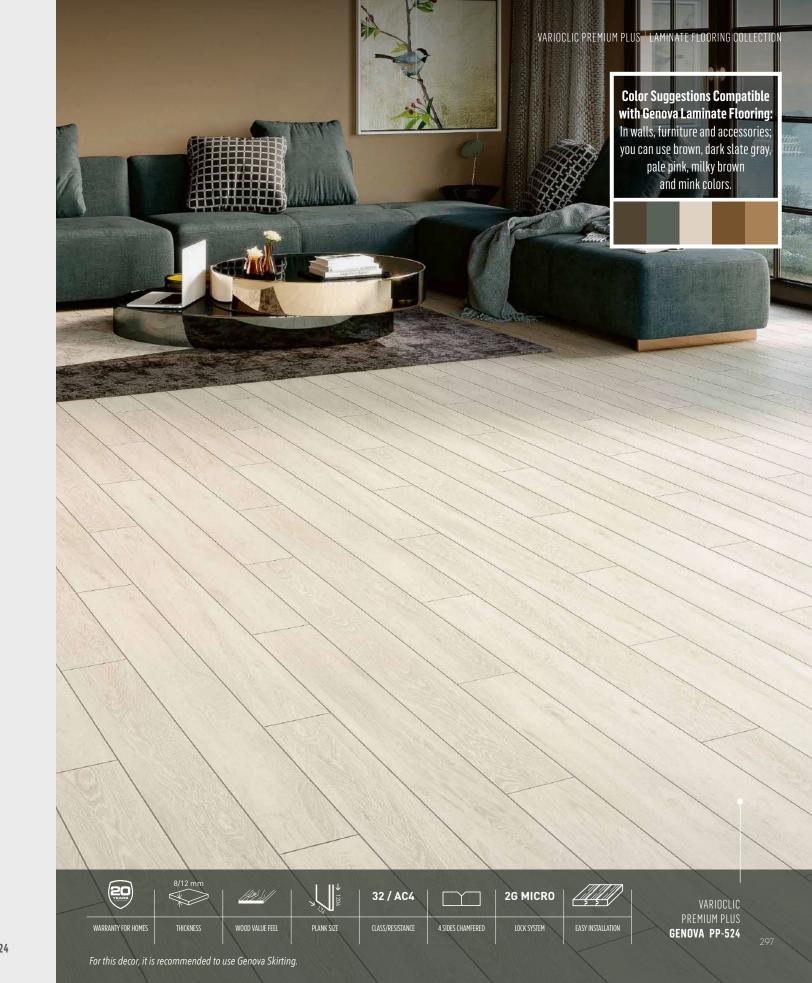

As many of us prefer, the first option that comes to mind in wall decoration is paint. The fact that it has a longer life, is easy to clean, and the cost is less than other options makes the paint in wall coverings ahead of other options.

Although interior wall paint selections are usually made on the basis of wall paint colors and names, the type of paint you choose is at least as important as the color. Because you can achieve integrity only when you make a choice in line with the structure of your wall. For example, if your walls are imperfect, then you should prefer matte paints rather than glossy ones. Because glossy paints can show imperfections on the walls.