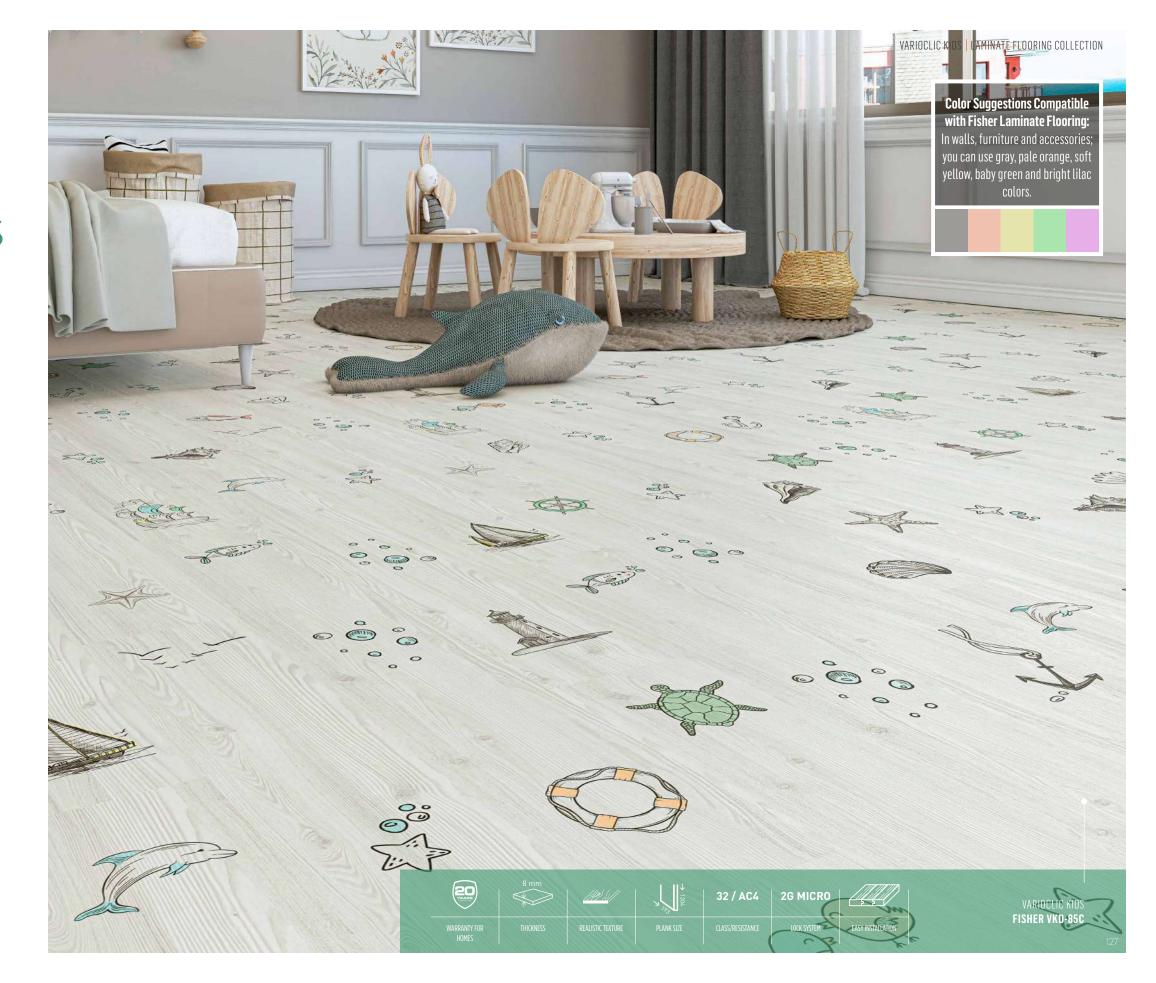

# FISHER VKD-85C

### Deep Spaces For Curious Children

Children are everything to us. We want them to live in the best conditions and with good health; therefore, we do everything that we can for their sake. However, since children's rooms are the places where they spend most of their time all day long, we must design the decoration of their rooms with this awareness and in a way serving their imagination.

Curiosity is an emotion that exists all life long and starts the learning process.

The depths of underwater have always attracted children's interest. Reflecting their endless world, **Fisher** laminate flooring will pique your children's curiosity with a sense of depth, minimal colors, and patterns.