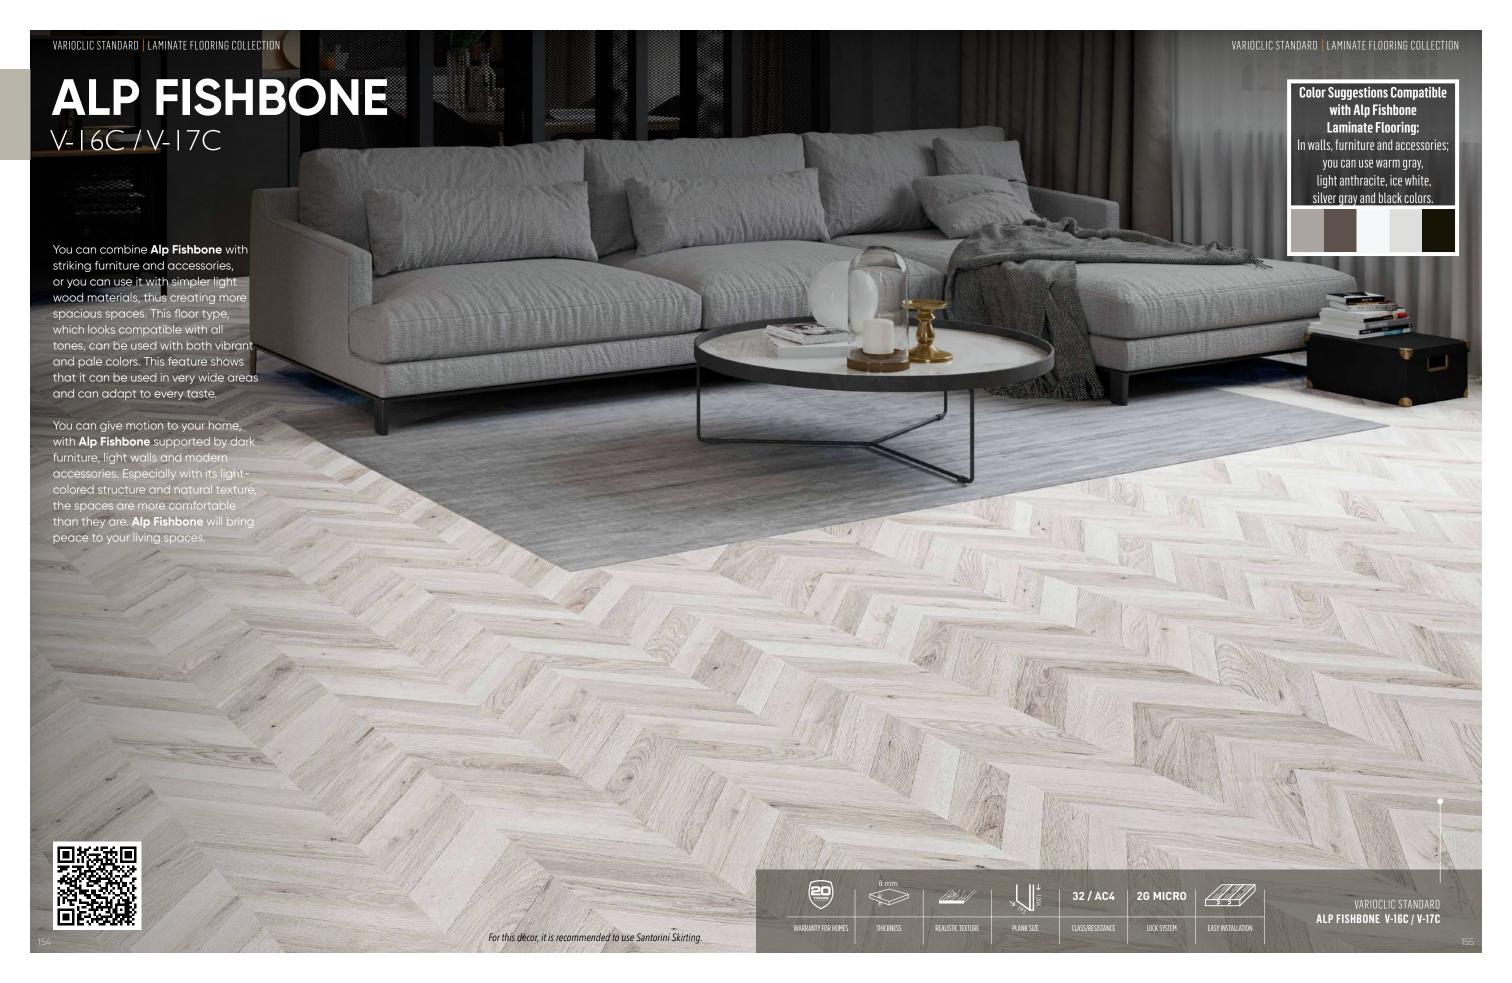

Alp Fishbone, Anthracite Fishbone, Natural Fishbone, Authentic Fishbone series fishbone laminate floorings in Yıldız Entegre VarioClic Standard collection, revives the trend of the past period. Fishbone laminate floorings, which bring a new breath to those who are bored with the classic, gives a new look to living spaces with 4 different color and pattern options.