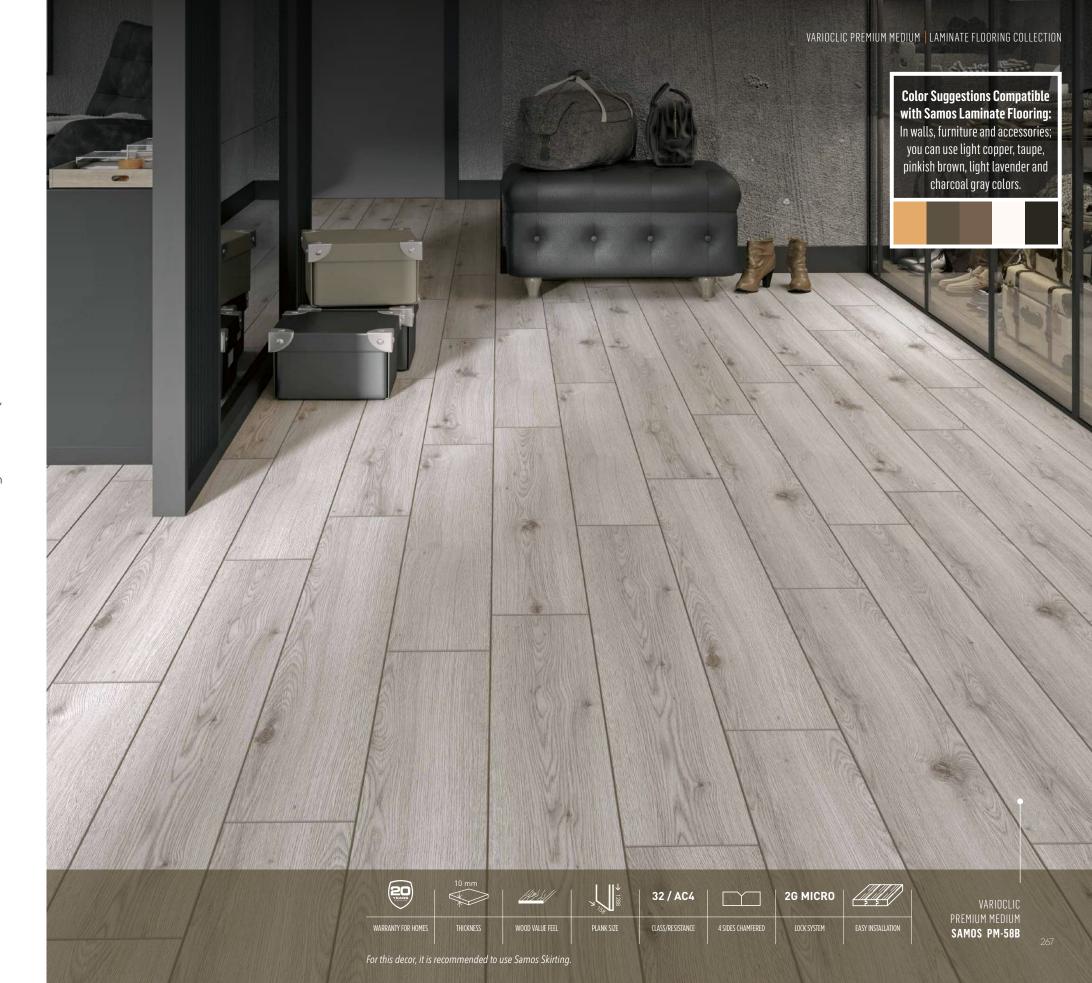

You can use **Natural Fishbone**, **Alp Fishbone** or **Sariyer** from the VarioClic series in accordance with the furniture selected in a classical style.

In modern-looking spaces, furniture chosen in grayer tones is accompanied by light colors on the walls, while **Kadikoy**, **Samos** and **Kerpe** with gray transitions can be preferred for laminate flooring.