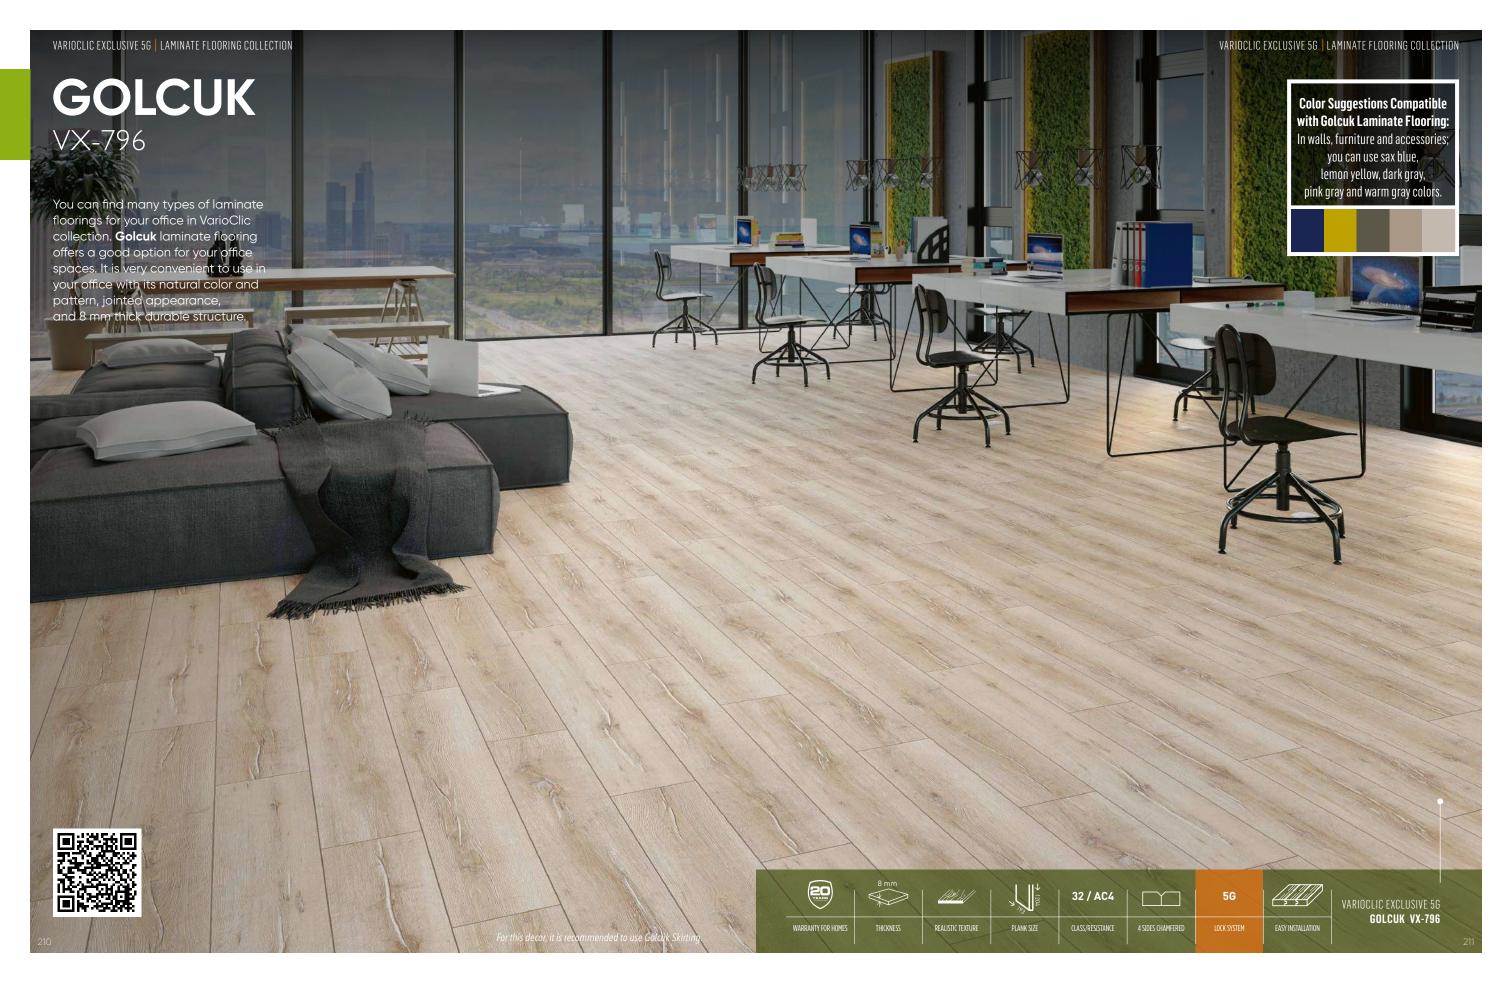

The patterned structure, jointed texture and continuous lines of **Retro Stone** add a timeless elegance to the perception of space.