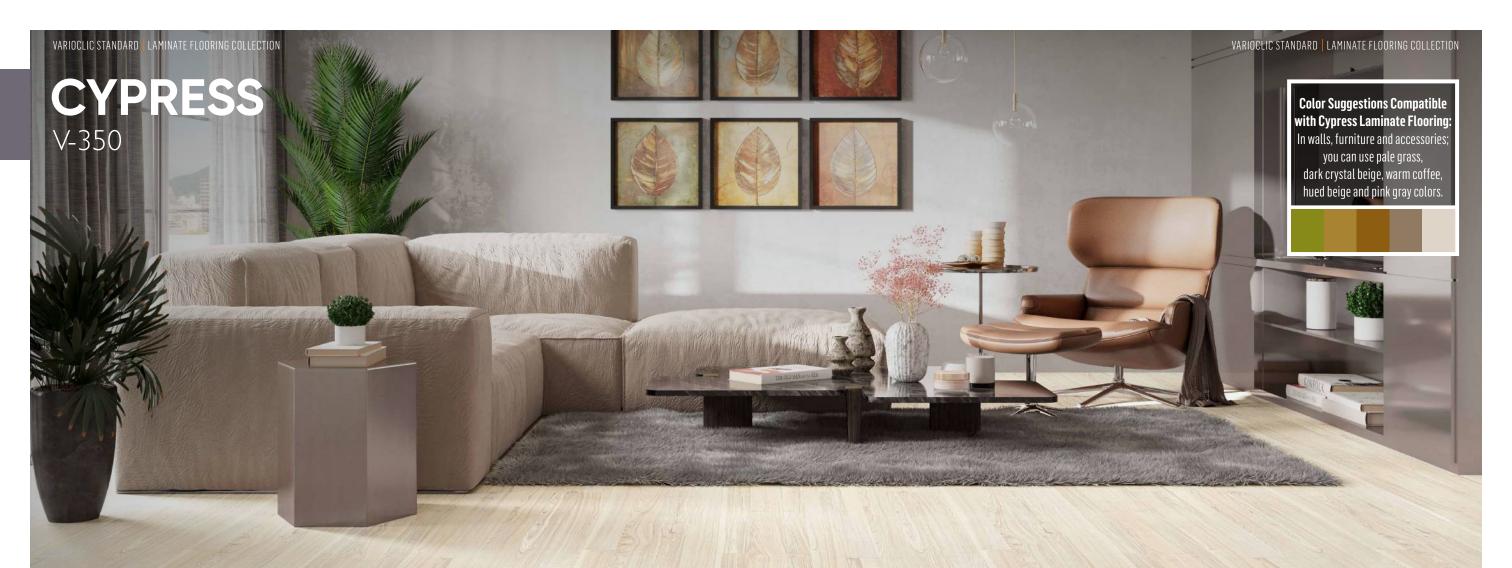

#### A Japanese Inspiration: Wabi Sabi

With the Wabi Sabi style, an ancient Japanese philosophy, you can create warm, friendly and comfortable spaces. While Wabi represents clarity, humility and harmony with nature, Sabi symbolizes a simple but peaceful lifestyle.

Natural materials should be used in spaces designed according to this philosophy, and areas should be decorated with functional items. In the living spaces you will create with the Wabi Sabi motto, you can choose wooden furniture, green plants and carpets that do not completely cover the floor.

To complete this style, you can use Cypress laminate flooring, which reflects pure and clear beauty, on your floors, and you can bring happiness to every place you live.

| 20<br>YEARB        | 8 mm      | <u> [1858</u> ]   | J 1204     | 32 / AC4         | 2G MICRO    |                   |
|--------------------|-----------|-------------------|------------|------------------|-------------|-------------------|
| WARRANTY FOR HOMES | THICKNESS | REALISTIC TEXTURE | PLANK SIZE | CLASS/RESISTANCE | LOCK SYSTEM | EASY INSTALLATION |