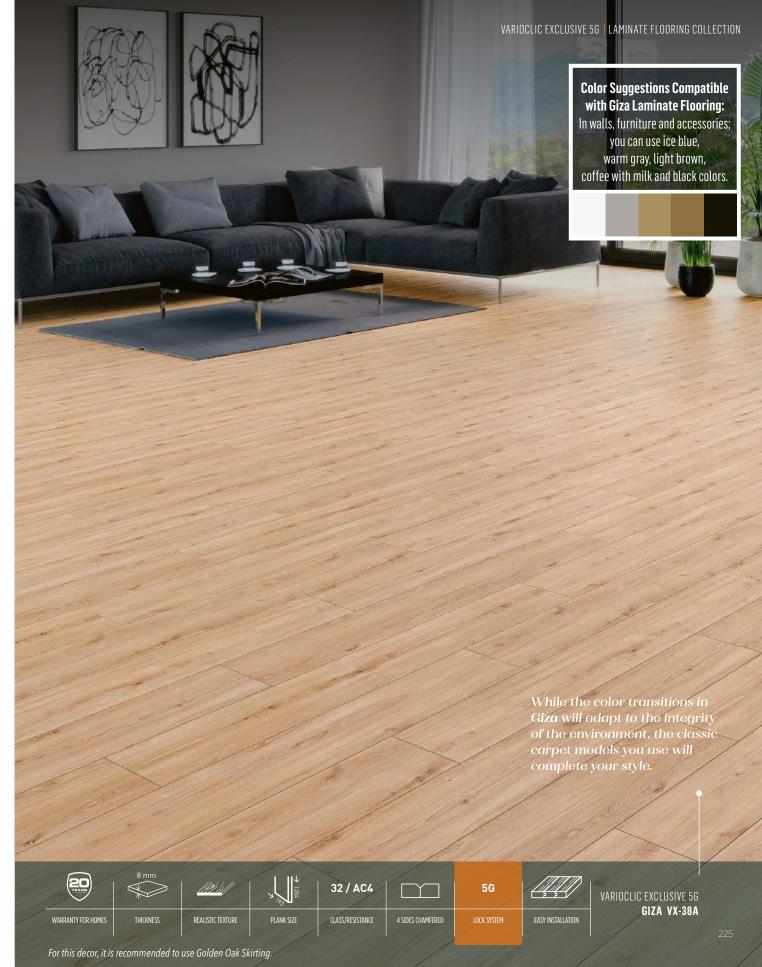

### **GIZA**

VX-38A

# Always on Trend, Always Beautiful

Classic style decors, which never go out of fashion, are the center of attention this year, just like every year.

In order to reflect the classical decoration, which is dominated by orientalist patterns, flamboyant colors and velvet surfaces, some elements need attention. For example, you can use sharp objects to add elegant touches to your classic decor. Amber glass, matte and bronze brass surfaces will bring splendor to your spaces.

You can prefer geometric patterns, curved and mother-of-pearl embroideries, especially on the wallpapers you will use in your living room. To add elegance to the environment, you can use background and roller blinds, and for lighting, you can use spots that show the objects you want to highlight.