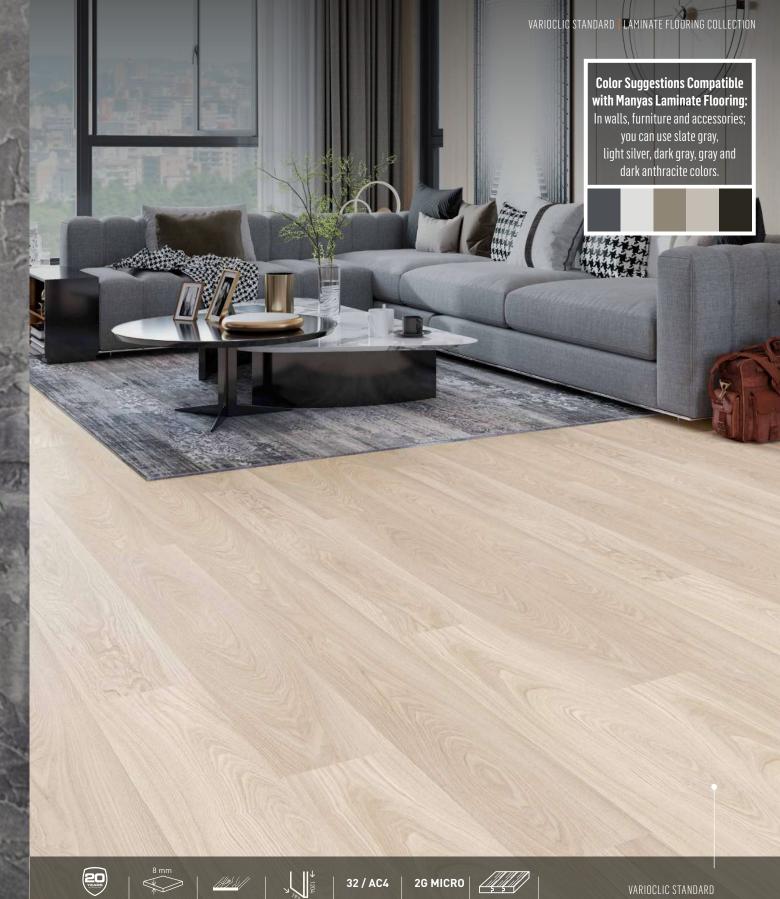

The laminate flooring color you choose should complement each other with the color of your room. Colors that do not obscure the color of the furniture in the environment should be preferred.

Laminate floorings such as Gobi, Manyas and Sariyer from VarioClic collection will be the right choice for those who prefer dark furniture.

While warm tones and patterned furniture come to the fore in country spaces where a lifestyle intertwined with nature is adopted, laminate floorings that create integrity with its texture, such as Manyas and Serengeti, should be chosen.

Small green plants on the table used in light colors, less object selection will make the area look more spacious. Light-colored laminate floorings such as **Fethiye**, **Alanya**, **Golcuk** and **Manyas** from the VarioClic series can accompany the walls in light and pastel colors. In addition to light laminate floorings, more natural and warm tones such as **Ephesus Oak**, **Didim**, **Sariyer** and **Giza** can be used.