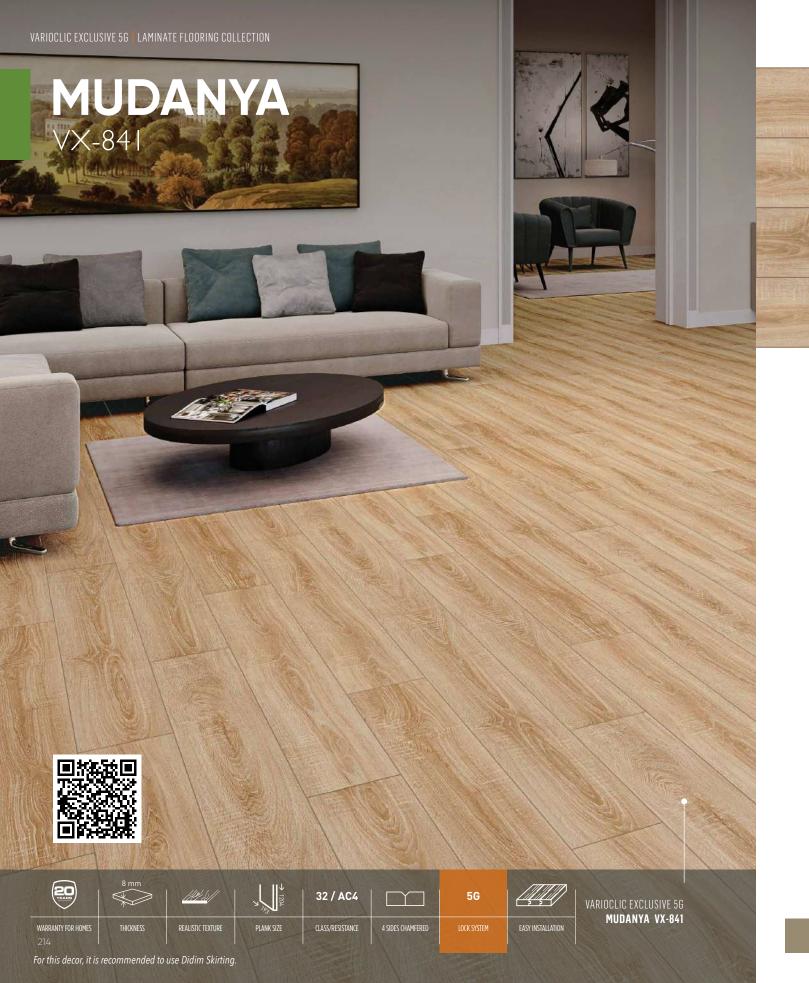

# A New Life Philosophy

**Color Suggestions Compatible** with Mudanya

**Laminate Flooring:** 

n walls, furniture and accessories you can use warm anthracite, ale brown, warm beige, pale pinl and bitter coffee colors.

In your home designed in Japandi style, you can warm the atmosphere of the space by choosing the floor color in warm tones. **Mudanya** laminate flooring in VarioClic collection will add energy to your life and aesthetics to your home with its yellow tones and natural wood feel.