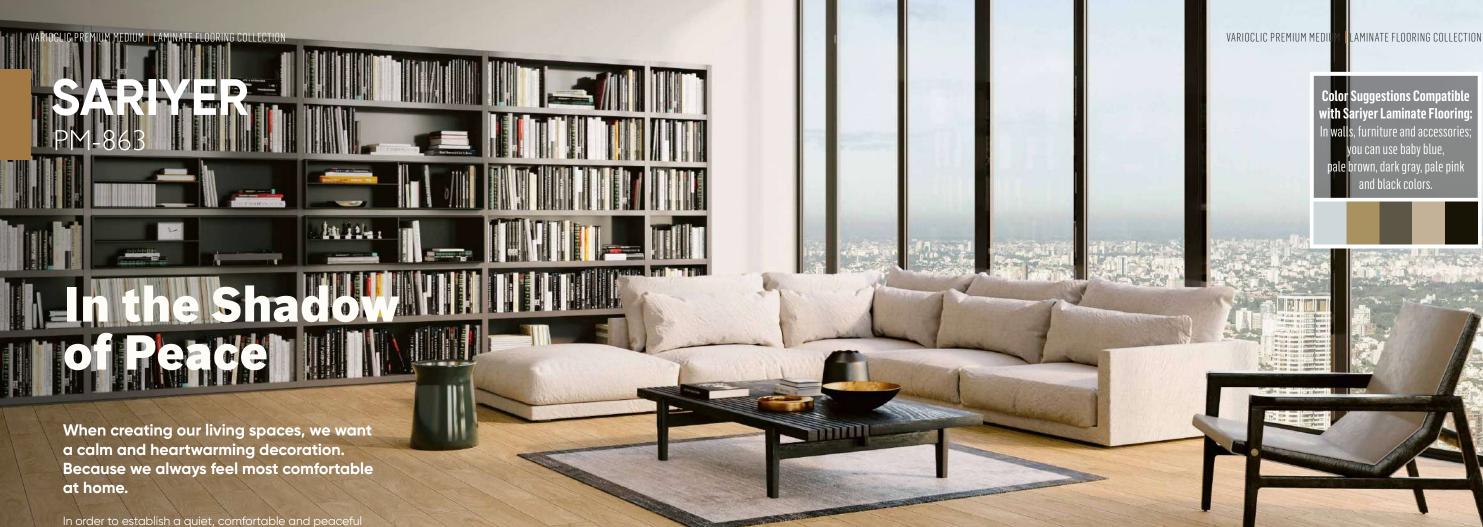

ulk of the decoration in terms of volume, affect the perception and identity of the space. There are many important points when choosing a color for wall paint. Some of these are criteria such as the color palette of your space and the light condition and size of your room, etc. For example, if your space is small, you can make it look more spacious by choosing a light color wall paint. Or if your space is bright enough, you can choose wall paint in darker tones.

Sand beige, gray, oyster, champagne, ecru, ivory and cream tones are the most common colors used in home decorations. These tones, which are seen as a color assimilated by culture as well as showing brightness, accompany almost every style. These colors are also very advantageous in terms of long-term use.

VARIOCLIC DECOINFO





home where we can socialize with our family and friends, watch TV, read books, listen to music, we must first focus on the living room. While designing your living room, you can choose trendy design lines, and you should not neglect to add your own style to these lines. One of the most important things for a peaceful home decoration is simplicity. The fact that the furniture and other tools are crowded in your environment will put a separate stress on you. In order not to be exposed to this stress and to create a more peaceful space, definitely try to get rid of your excess belongings.

In addition, you can do small tricks such as making your room look bigger or brighter than it is by changing the floor and wall coverings. When decorating your space, you can start by changing your floor