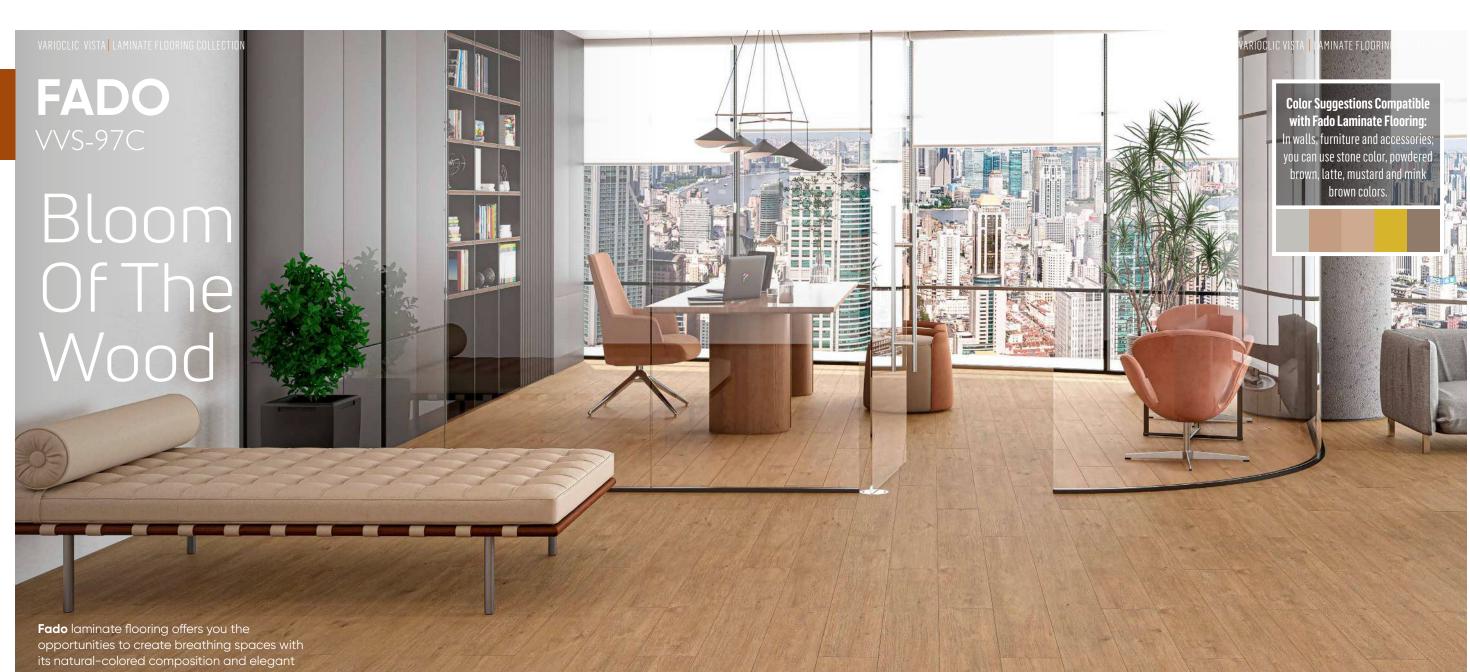

You can create your spaces with a lounge chair, worktable, and bookcase, and thrust your belongings to the forefront with dark-colored floors and walls.

texture. Offering the possibility of use for long years with its easy-to-clean and impactresistant structure, **Fado** laminate flooring is an option that you can easily prefer to use in your offices where it is frequently used... You can create original designs with the support of mink-colored wall paints and accessories in light beige mustard tones.

VARIOCLIC VISTA FADO VVS-97C