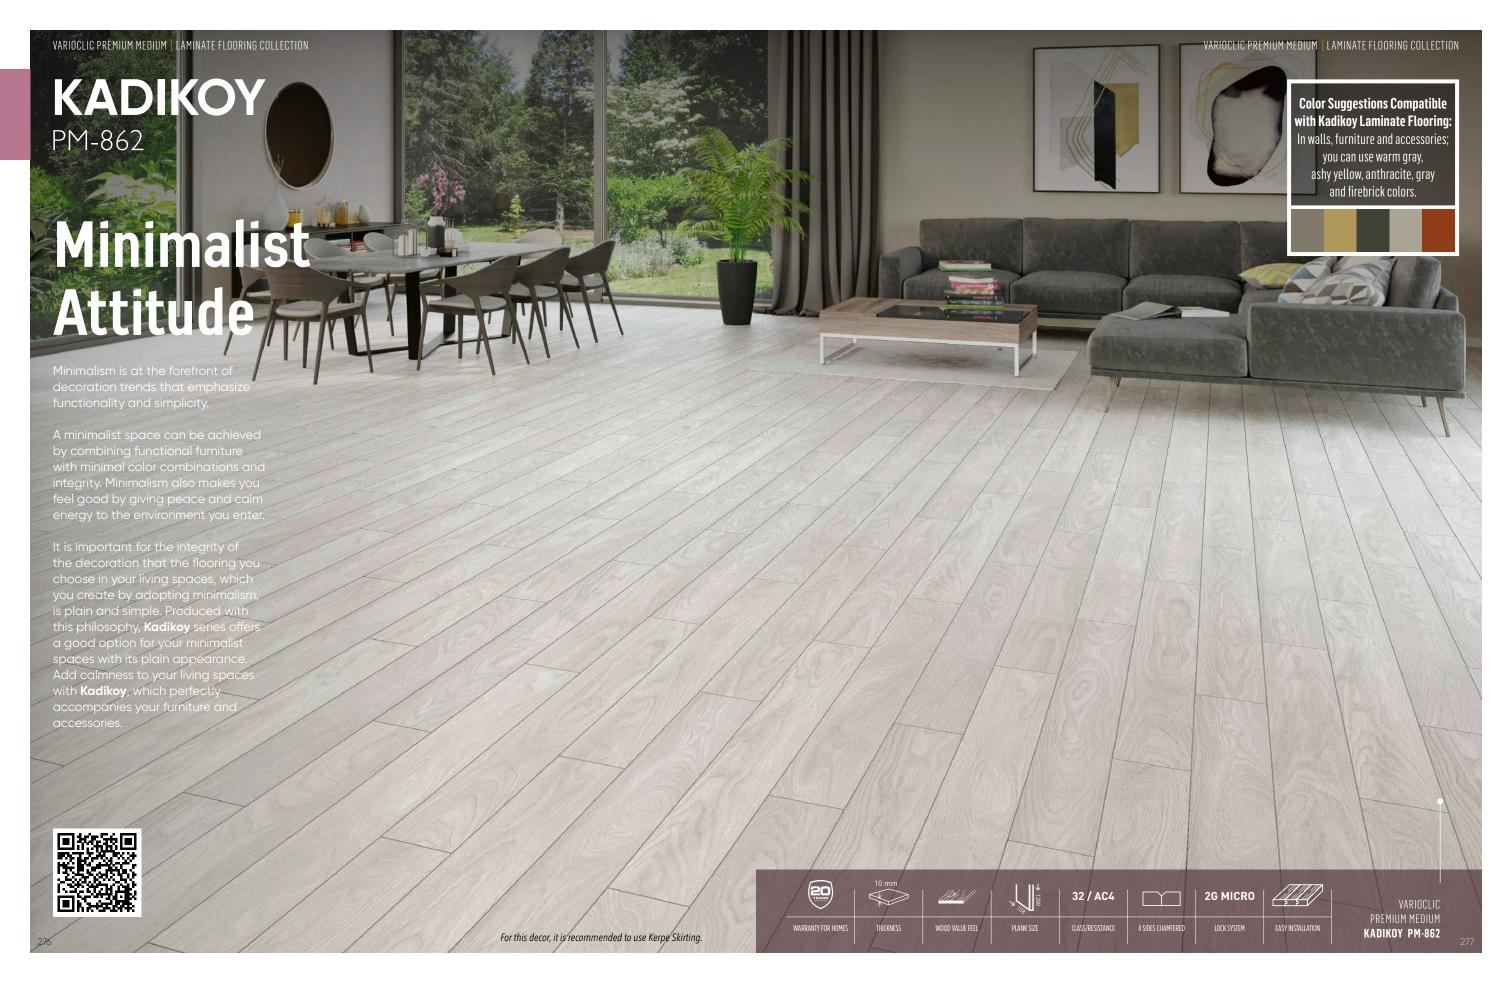

You can use **Natural Fishbone**, **Alp Fishbone** or **Sariyer** from the VarioClic series in accordance with the furniture selected in a classical style.

In modern-looking spaces, furniture chosen in grayer tones is accompanied by light colors on the walls, while **Kadikoy**, **Samos** and **Kerpe** with gray transitions can be preferred for laminate flooring.