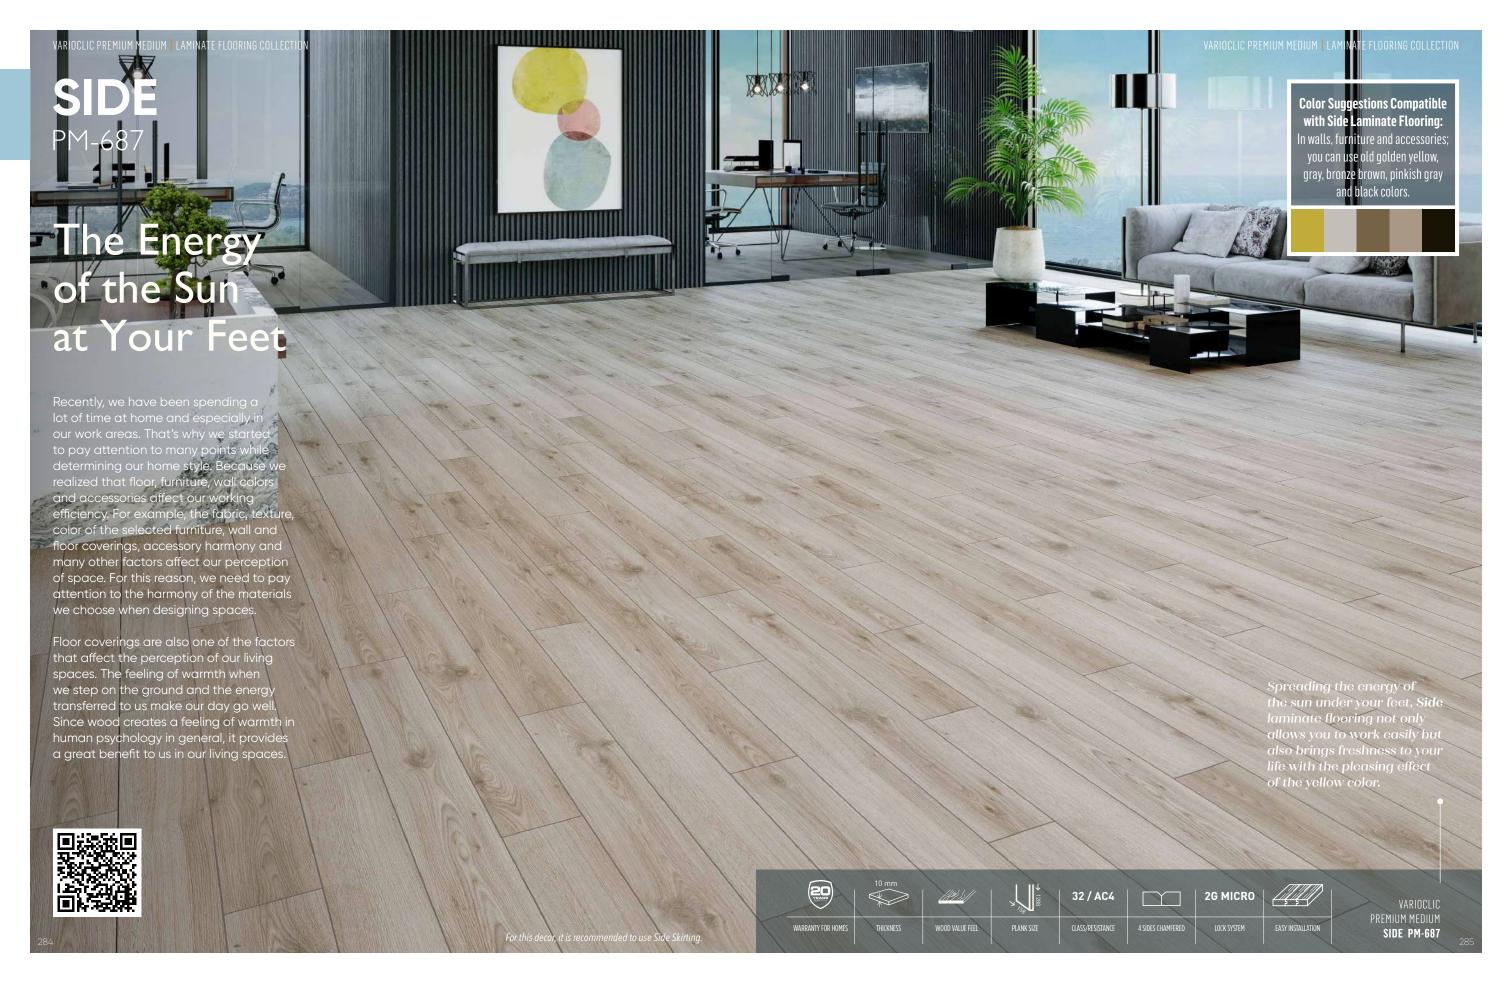

# A New Life Philosophy

**Color Suggestions Compatible** with Mudanya

**Laminate Flooring:** 

n walls, furniture and accessories you can use warm anthracite, ale brown, warm beige, pale pinl and bitter coffee colors.

In your home designed in Japandi style, you can warm the atmosphere of the space by choosing the floor color in warm tones. **Mudanya** laminate flooring in VarioClic collection will add energy to your life and aesthetics to your home with its yellow tones and natural wood feel.