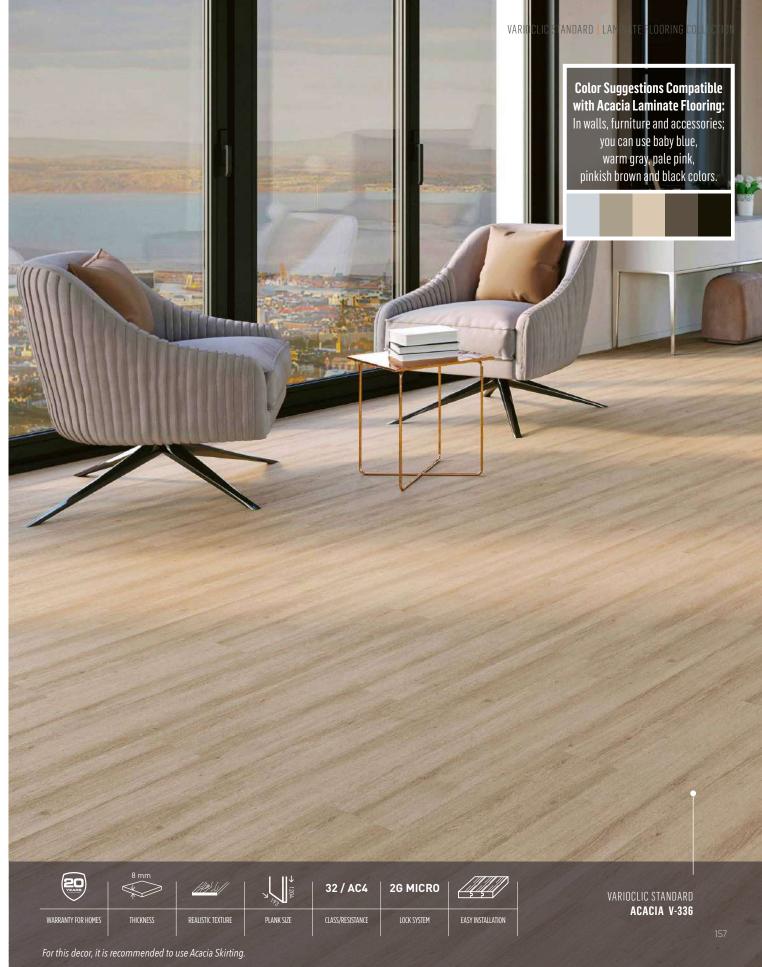

#### **ACACIA**

V-336

### Multifaceted Aesthetics

There are many criteria to consider when decorating your living spaces. The materials and colors you choose from floor to wall and wall to ceiling in the design of the space should be in harmony.

Today, the most preferred material as a flooring material is laminate flooring, due to its diversity, applicability and ease of access. Choosing the laminate flooring before deciding on the wall color and furniture will be the right starting point to create your decoration style. After these, factors such as the light condition of your living spaces come into play.

**Acacia** decor from VarioClic Standard collection is a good option for those who prefer light laminate floorings. Adding character to your living spaces with its warm texture bearing traces of nature, **Acacia** also provides integrity with your dark furniture and accessories.