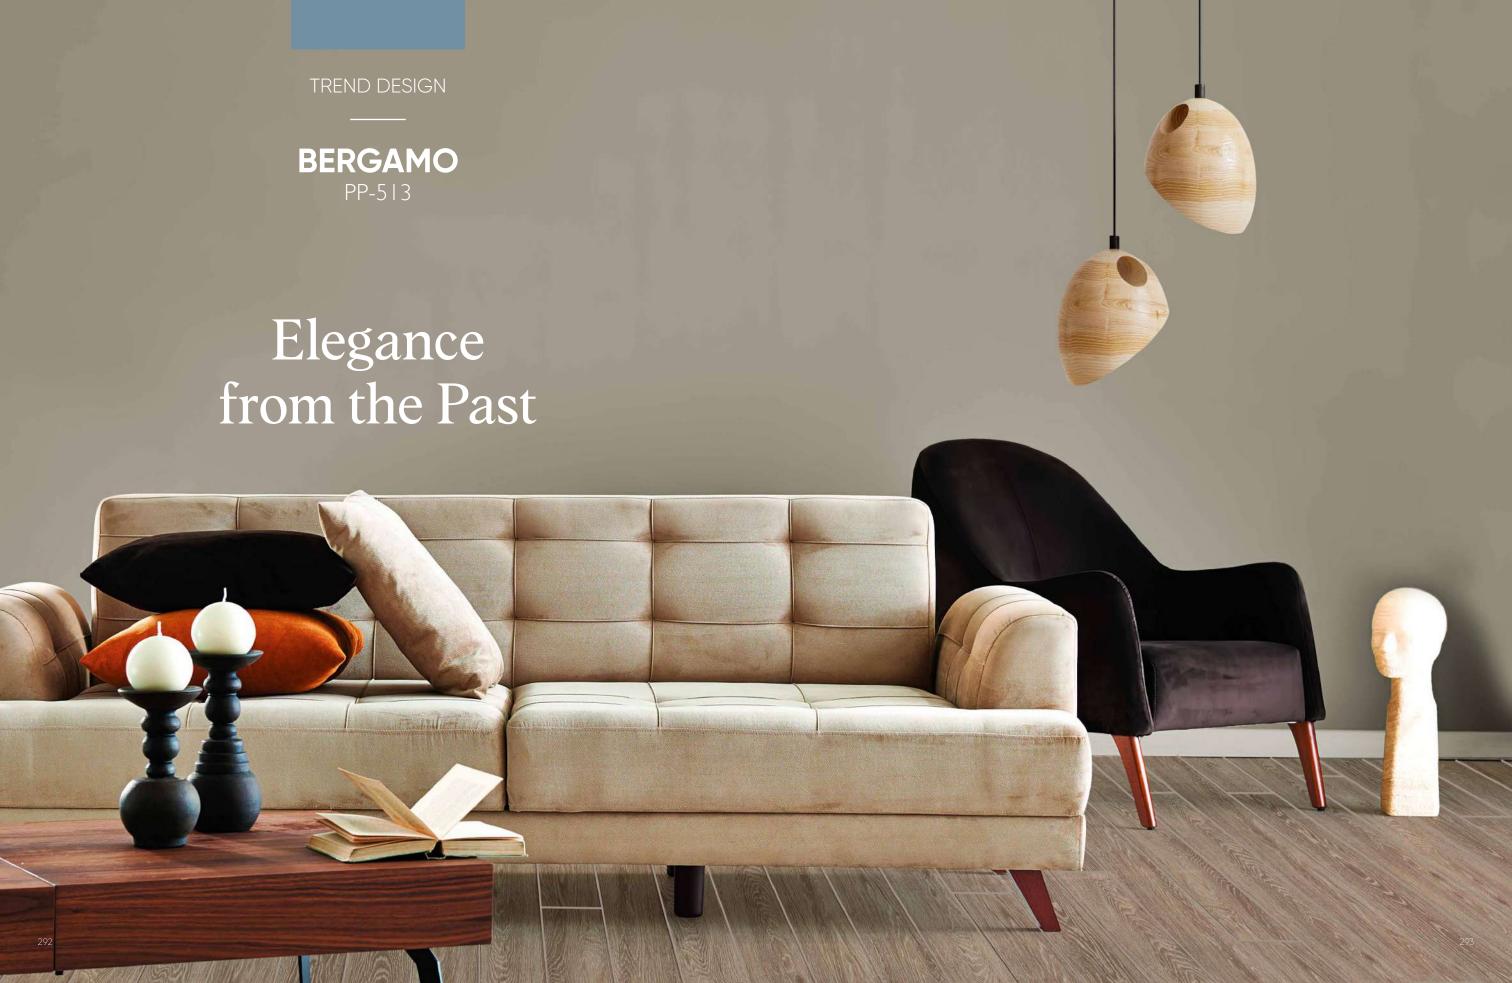

decoration elements and will also guide them. After choosing the laminate flooring, you should choose a wall covering that is compatible with it, and then your furniture and accessories. The elements you choose should complement each other and provide integrity in your decoration.

# Which color tone laminate floorings look more harmonious with which color furniture?

If you want a soft pastel look in your spaces, you can create a soft transition style with a light beige laminate flooring facing slightly gray. Samos and Sicily laminate floorings from the VarioClic series are special options for those who want this kind of decoration. Pale pink wall color, glass-dominated surfaces, mirrors and light-colored furniture, light-colored laminate flooring will provide a perfect integrity.

200



# **BERGAMO**

PP-513

# Preference of Fine Souls

The two styles that are most often confused with each other are perhaps vintage and retro. In fact, when we think on a product basis, vintage is used for really old products, retro is used for new products that just "look old".

While some people prefer vintage furniture that they think has a soul and a sense of experience, some people do not like old furniture, they only use retro furniture that reflects the old style.

If you want to reflect the feeling of the past to your home, you can start decorating by choosing dark brown laminate floorings on your floors. In addition, you can use timeless colors such as walnut color and cream color such as leather fabrics, velvet weavings, lace embroideries in every corner of your living spaces.