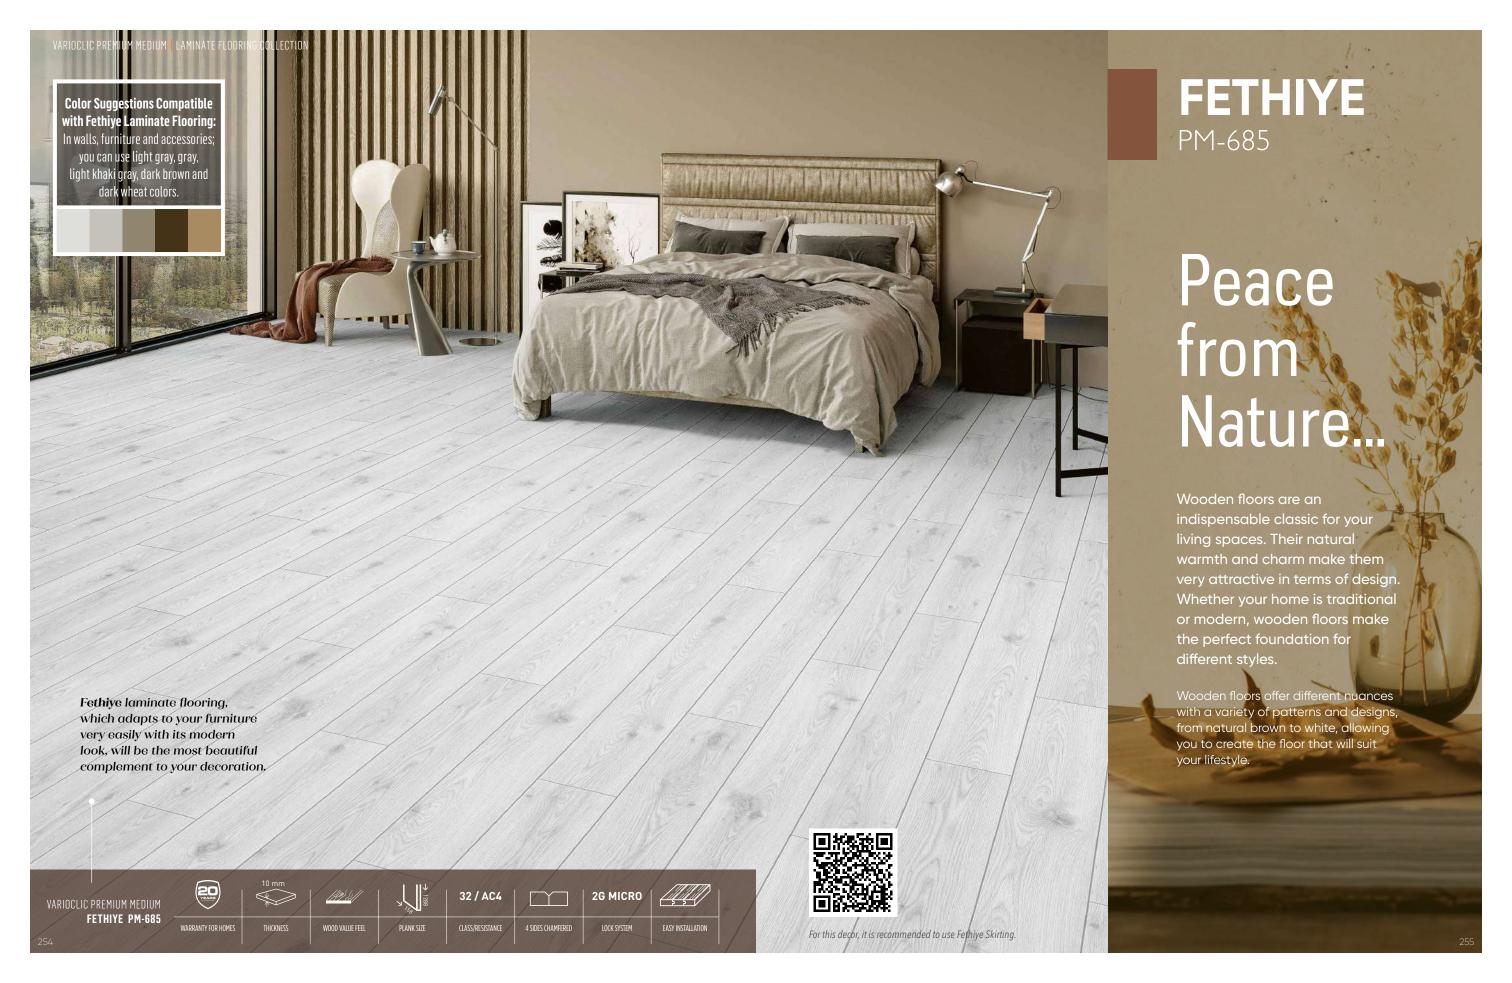

Light-toned laminate floorings such as **Amasra**, **Unye** and **Fethiye** in VarioClic collection are special options for those who love this type of color.

Small green plants on the table used in light colors, less object selection will make the area look more spacious. Light-colored laminate floorings such as **Fethiye**, **Alanya**, **Golcuk** and **Manyas** from the VarioClic series can accompany the walls in light and pastel colors. In addition to light laminate floorings, more natural and warm tones such as **Ephesus Oak**, **Didim**, **Sariyer** and **Giza** can be used.