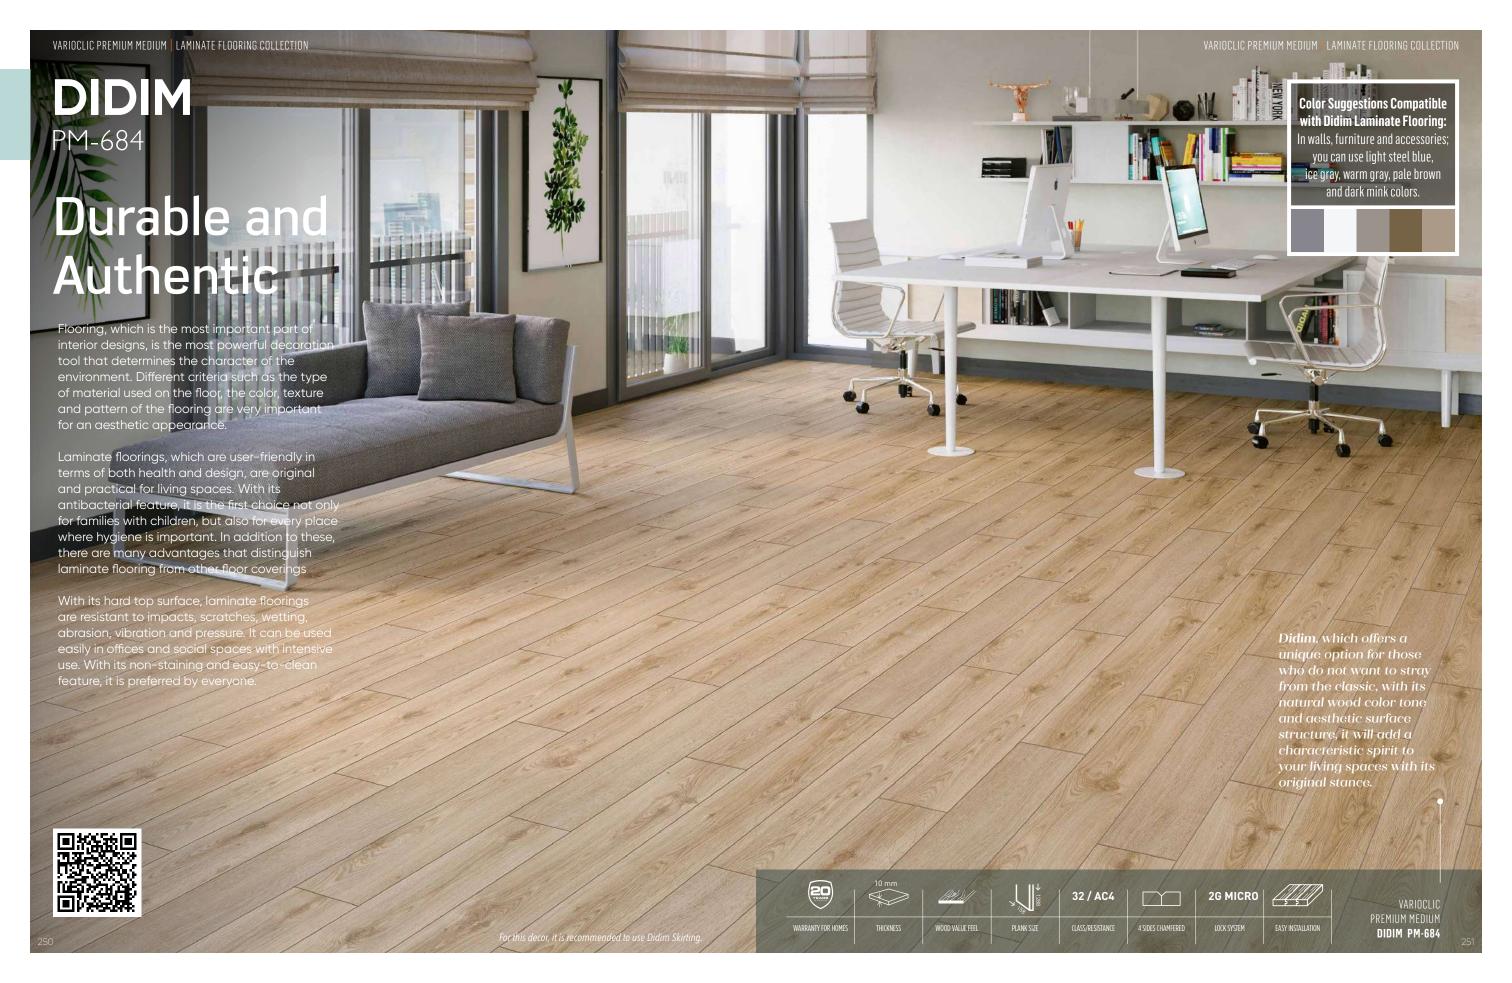

THICKNESS

WOOD VALUE FEEL

PLANK SIZE

CLASS/RESISTANCE

4 SIDES CHAMFERED

2G MICRO

LOCK SYSTEM

EASY INSTALLATION