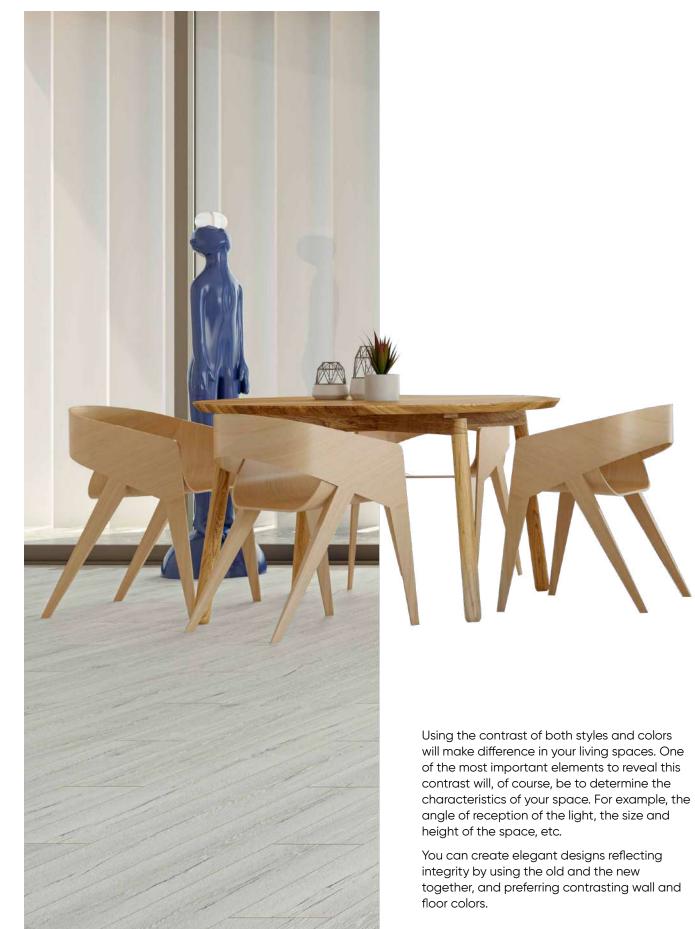

# The Contrast of Colors In The Decoration

It will always be the right choice to use the element of contrast in our spatial designs. Using dark-colored materials with light-colored furniture in our decorations creates an elegant appearance. In addition, dark-colored floor and wall materials add dynamism to spaces.

The decoration of our bedrooms, i.e., the first place that we bid farewell to the day and start the new day, is very important for all of us. The selection of laminate flooring is one of the most important touches in interior design. It is quite important to select the flooring suitable for the space and to maintain its integrity with the wall materials and colors in order to create more dynamic effects. In addition, furniture is equally important when choosing the flooring for your space.

If you want to create both a natural breeze and a dynamic space, **Arya** laminate flooring offering the dark and natural state of wood will just strike your fancy.

VARIOCLIC NATURAL SENSE