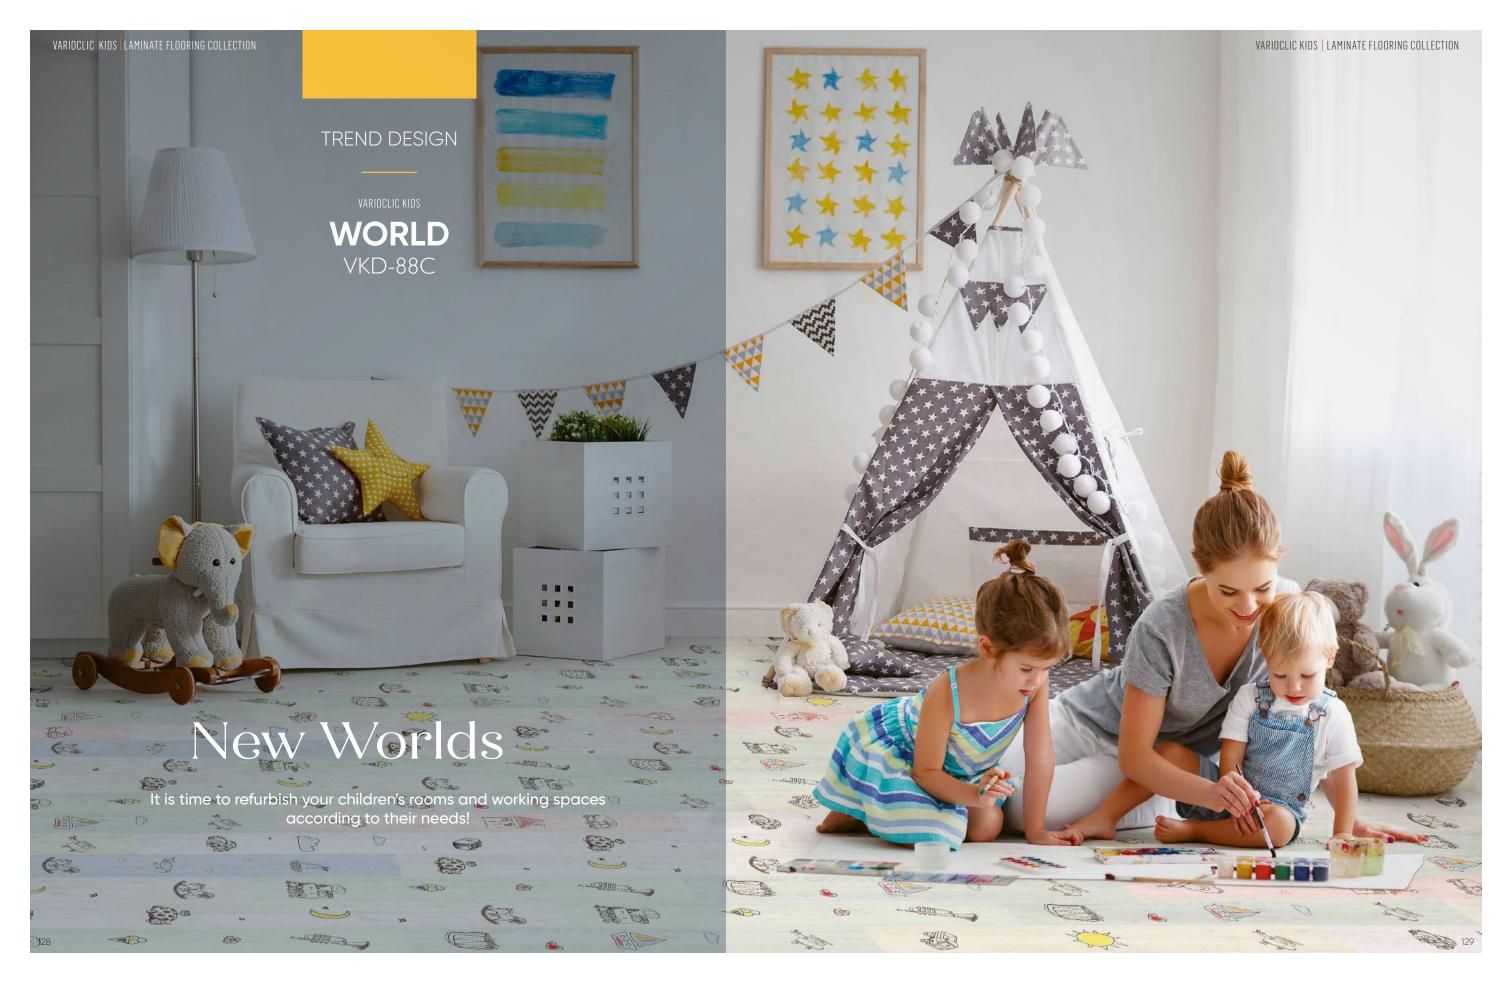

#### **New Worlds**

It is time to refurbish children's rooms and study areas!

WORLD VKD-88C

### **WORLD** VKD-88C

It is not difficult at all to create a room where your child will spend time with pleasure. It is enough to paint your walls with the right colors for a brandnew start. As each child is special and different; the colors they need in their rooms may vary. While some colors create calmer environments, some others can create effects increasing their energy. Determining the color of their rooms in line with your children's tastes and personalities will allow them to be more comfortable in their own environment.

From the Kids series, the **World** laminate flooring will add a difference to your child's living space and inspire you in creating spaces where they can spend time in confidence.