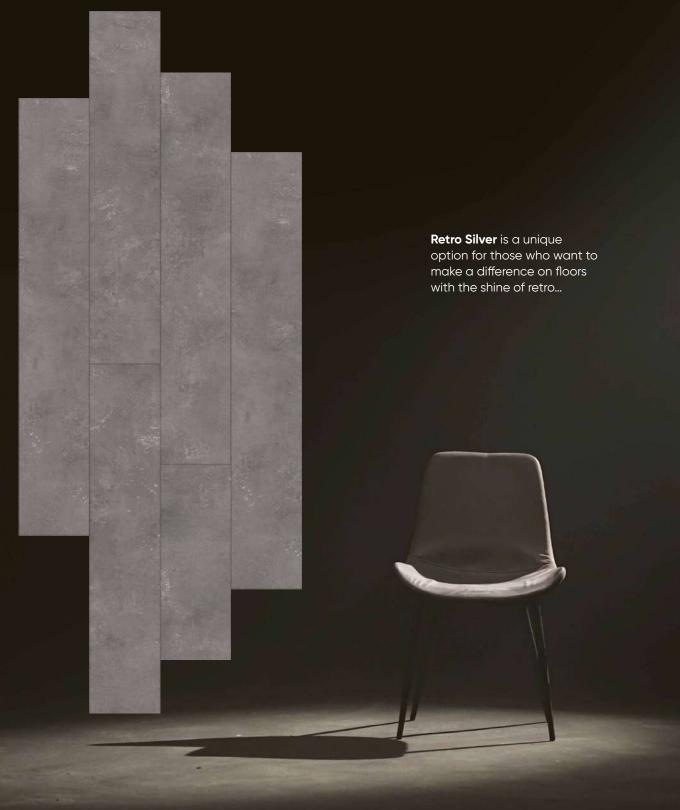

## **RETRO SILVER**

VX-43A

In today's hustle and bustle, time is very precious to all of us. The 5G lock system distinguishes itself from other series with its technology and time saving. Although we prioritize aesthetics in interior decoration, easy applicability and cost are the criteria that affect our selection. Combining aesthetics and diversity with up-to-date technology, the plastic apparatus on the short sides of the plank of the VarioClic 5G lock system provides ease of assembly and saves time in half compared to other lock systems.