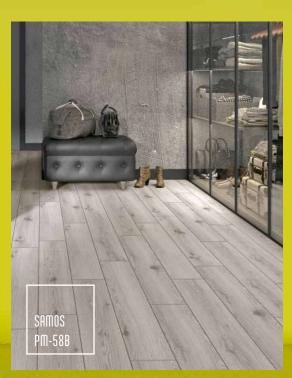

You can use **Natural Fishbone**, **Alp Fishbone** or **Sariyer** from the VarioClic series in accordance with the furniture selected in a classical style.

In modern-looking spaces, furniture chosen in grayer tones is accompanied by light colors on the walls, while **Kadikoy**, **Samos** and **Kerpe** with gray transitions can be preferred for laminate flooring.

While warm tones and patterned furniture come to the fore in country spaces where a lifestyle intertwined with nature is adopted, laminate floorings that create integrity with its texture, such as Manyas and Serengeti, should be chosen.