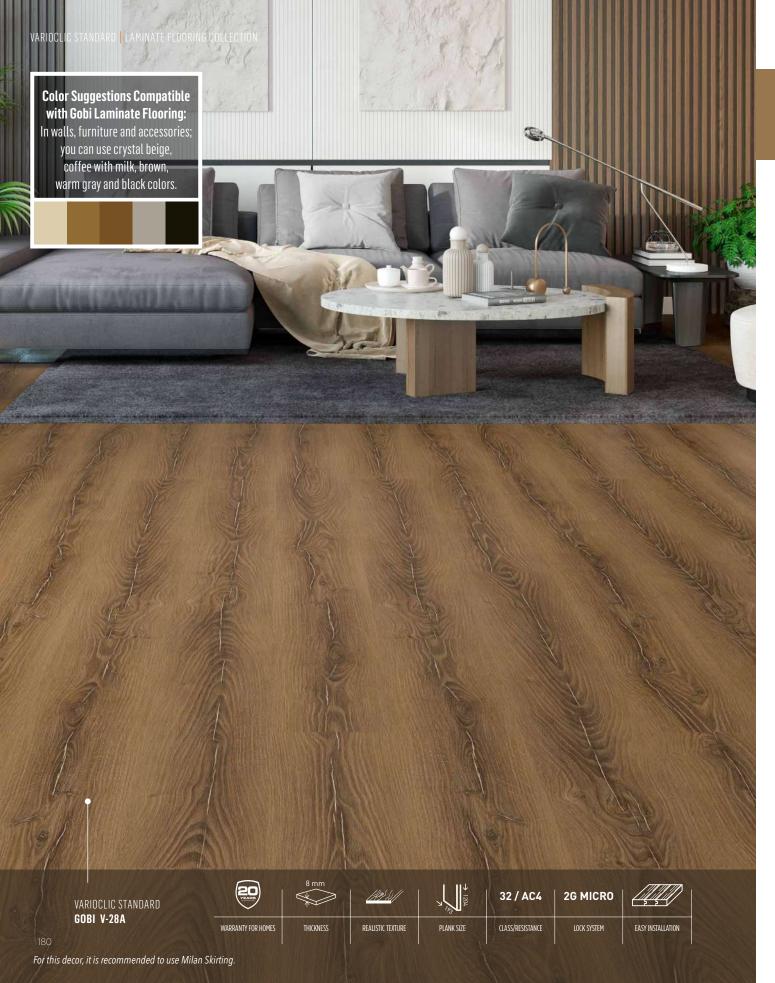

#### **GOBI**

V-28A

# For Those Who Love The Comfort

In the new period decoration, the comfort of the space has started to gain importance as much as the style of the house. In order to create a living space that is both stylish and comfortable, floor decorations and furniture in different options began to be produced.

If you want to create a comfortable living space, you should start with colors that do not tire the eyes. After that, you can create a pleasant living space with large-surface sofas with comfortable sitting areas, soft-textured blankets and pillows.

**Gobi** laminate flooring from VarioClic collection will add a unique atmosphere to your living spaces with its modern look and warm feeling of wood tones.