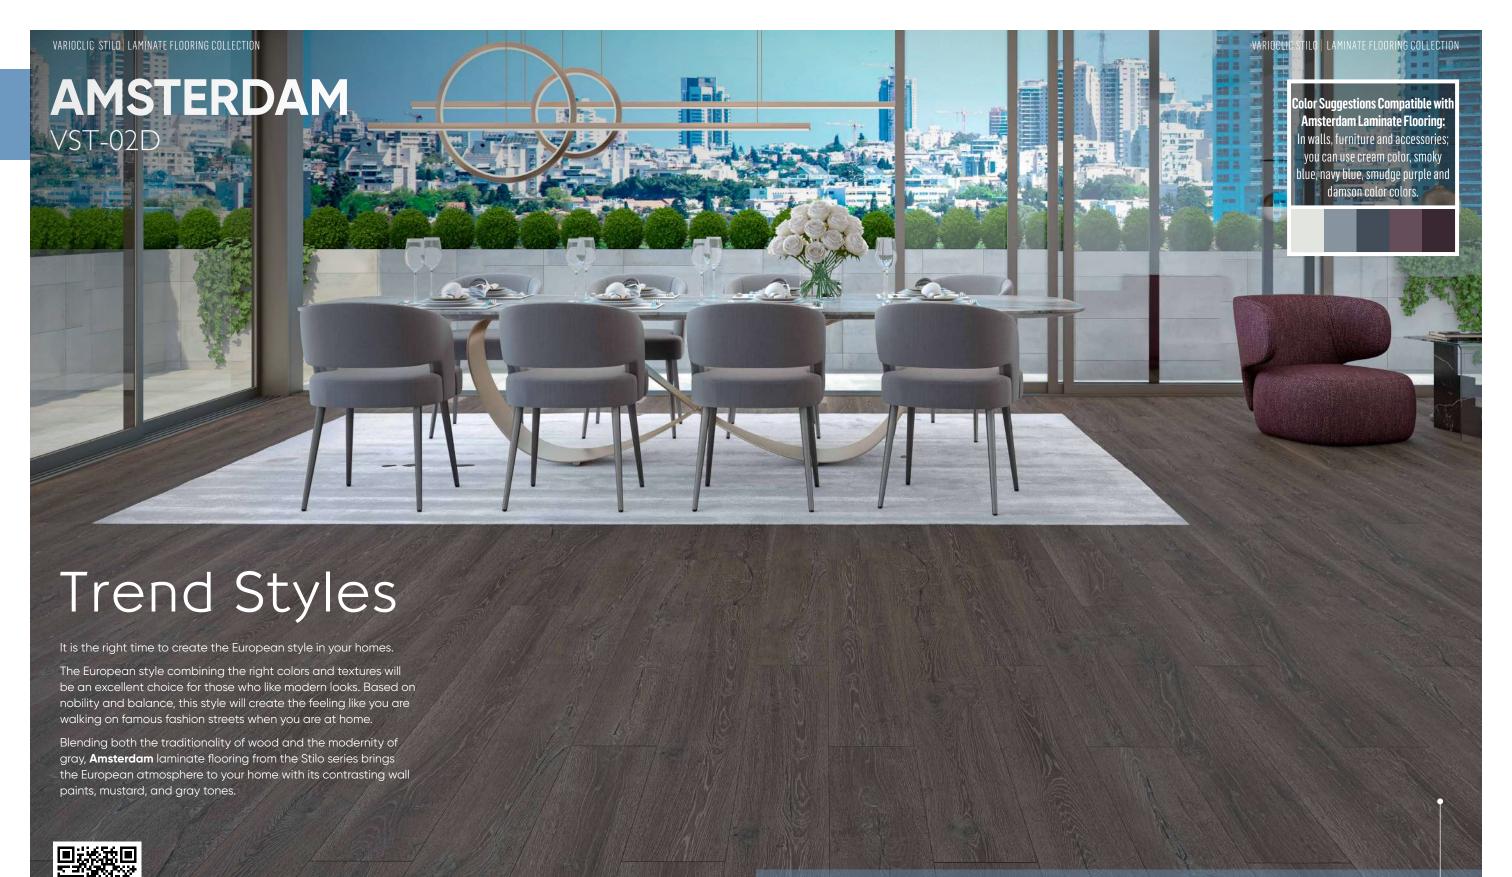

# ANTWERP VST-IID

## Achieve Integrity

The recent transition to open-office settings in our workspaces has provided more room for materials with colors and textures not straining the eyes in our office decorations. Therefore, it is required to choose the floor and wall materials providing integrity with a high number of tables and chairs used in the places where everybody works together.

Antwerp laminate flooring, the perfect state of simplicity through which you can reveal the excellence hidden in small details in every corner of your workspaces, will simply become a part of your workspaces with its elegant texture and transitions.