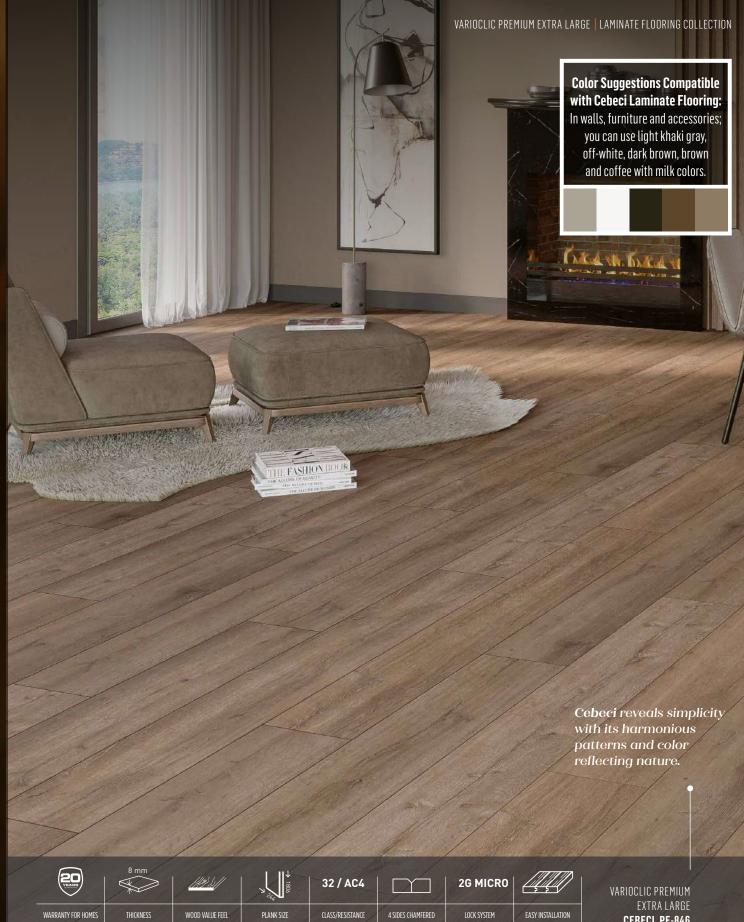

# CEBECI

PE-846

# Unique **Touches** from Nature

Owing to its popularity, naturalness and durable structure, wooden decors are an indispensable option for those who want to construct aesthetic spaces.

If you want to use the natural color and image of the wood texture in your living room, you should choose a sofa set with wooden details.

The use of wooden decorative objects and coffee tables accompanying your armchairs in your living room will provide ntegrity with the decoration. Tree-inspired lighting can accompany your interior style, which you will complete with a plain wooden bookcase.

On the floor of your home dominated by wood, Cebeci laminate flooring will perfectly complement your natural decoration with its natural look

**CEBECI PE-846** 

Today, with the development of technology and changing architecture, the ergonomic structure of the buildings has started to change as well as the designs. Smart homes and offices, which emerged when technology and architecture were combined, greatly facilitated human life. The design processes for smart homes, which are expected to increase further in the future, continue to evolve.