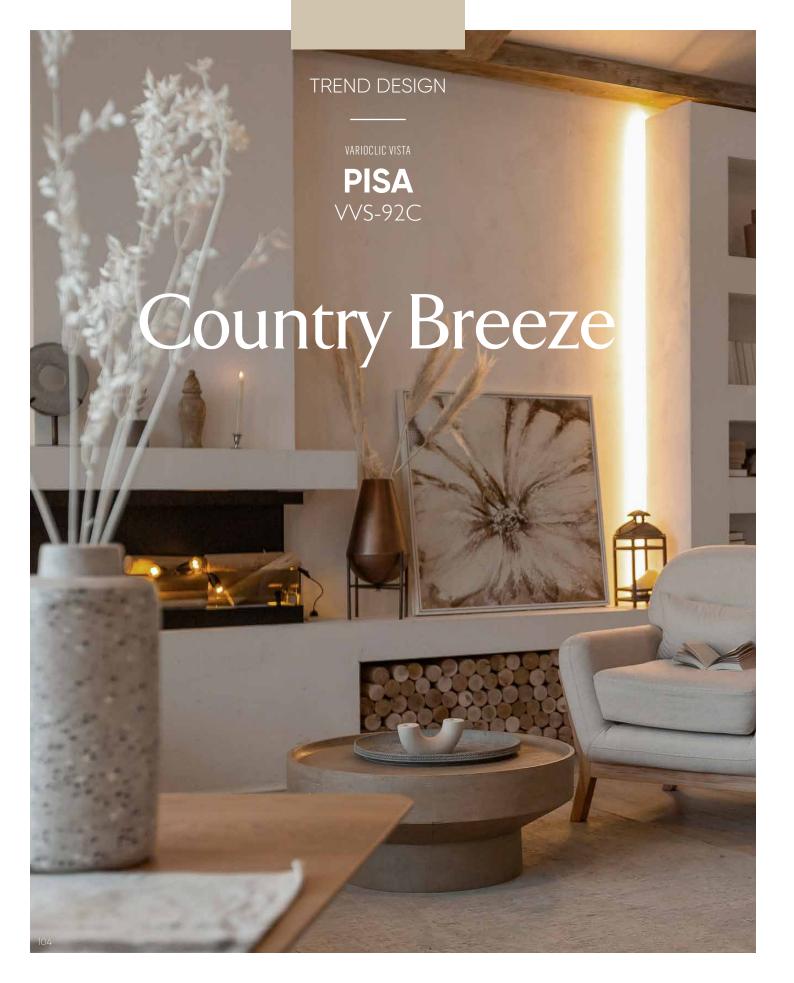

### **LOTUS**

VVS-96C

TONE-ON-TONE DECORATION

Using tone-on-tone colors in spaces has created a new trend in our decorations with details that will not strain the eyes. Using furniture and wall colors similar to the wood and tones that we use on our floorings has added a different atmosphere to the spaces. In addition, thanks to the feeling of serenity that it arouses in the space, it provides a sense of comfort and confidence by taking people away from the chaos in the outer world.

Adaptable to your tastes with a potential to allow you to highlight your personal pleasures, **Lotus** laminate flooring will add serenity to your spaces with its exotic atmosphere.