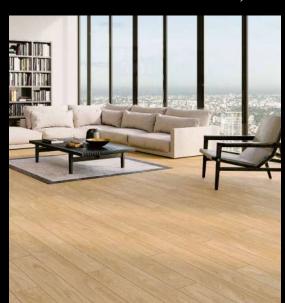

he right furniture. When choosing furniture, all items must speak the same language. In addition to the comfort of use and design of compatible furniture, the selection of other objects to be used in the space is also important.

While choosing simpler and gray tones furniture for a modern style space, plain paintings can be used on the wall.

While golden yellow is indispensable **for a classical style space**, furniture in warmer tones suitable for country and vintage style should be chosen. Laminate floorings, which are the most complementary elements of furniture and style selection, need to proceed in line with the chosen style.

You can use **Natural Fishbone**, **Alp Fishbone** or **Sariyer** from the VarioClic series in accordance with the furniture selected in a classical style.





In modern-looking spaces, furniture chosen in grayer tones is accompanied by light colors on the walls, while **Kadikoy**, **Samos** and **Kerpe** with gray transitions can be preferred for laminate flooring.

While warm tones and patterned furniture come to the fore in country spaces where a lifestyle intertwined with nature is adopted, laminate floorings that create integrity with its texture, such as Manyas and Serengeti, should be chosen.



### RETRO STONE

VX-44A

## Timeless Elegance

Retro style, known as the adaptation of furniture and decor styles used in the past, is now very popular. In retro decors accompanied by lively and bright colors, ocher, brown, tile and green tones are the main colors used. If you do not want the retro tones that stand out with their energy when us