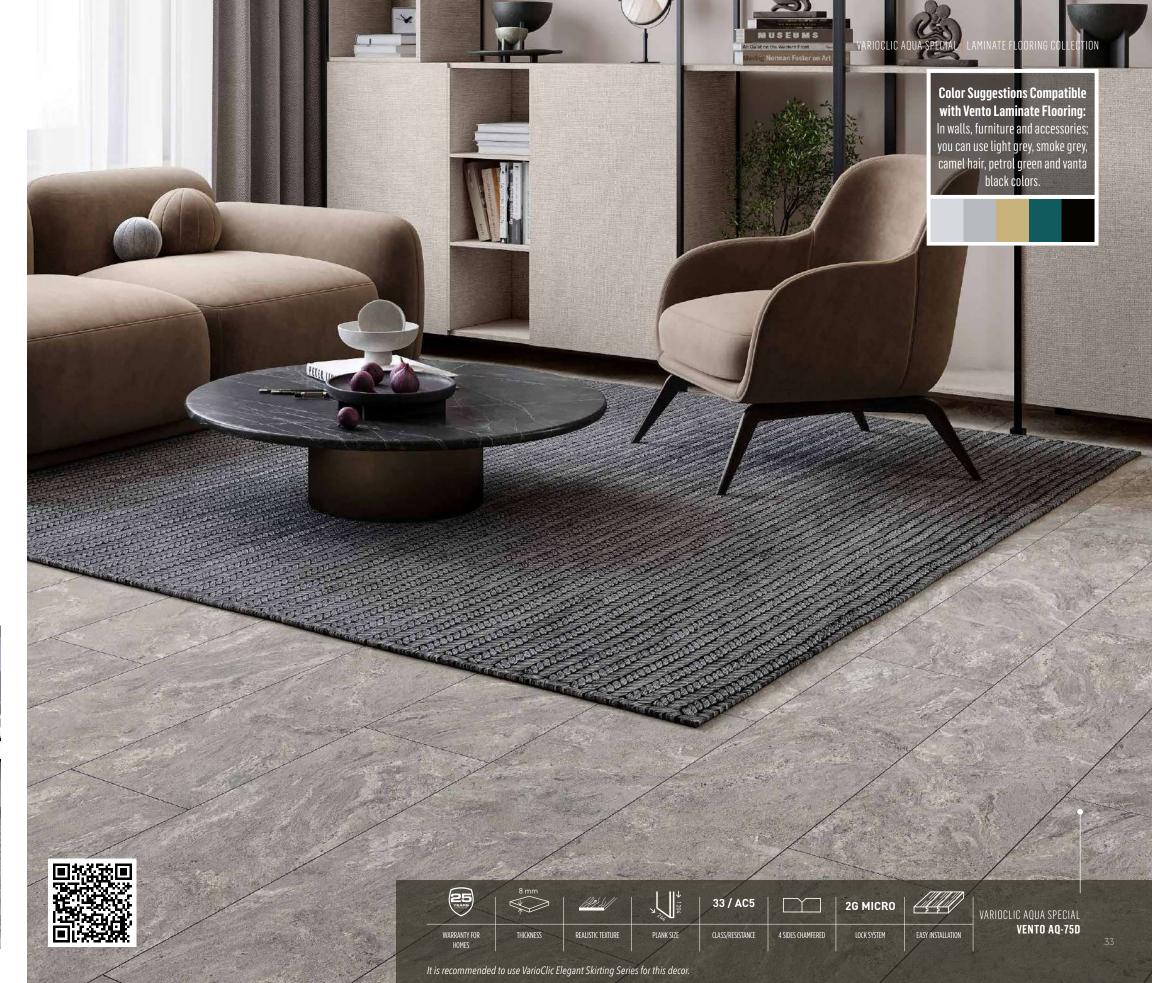

#### **VENTO**

AQ-75D

# An Aesthetic Touch to Living Spaces

Now is the time to experience the perfect feeling that Vento awakens deep into your soul.

**Vento** is specifically designed for those who will not compromise on comfort or hygiene and it will make your life simpler with its easy-to-clean texture. You can easily incorporate it into your decorations with its light color palette and create unique living spaces.

PLANK SIZE

4 SIDES CHAMFERED

LOCK SYSTEM

VARIOCLIC NATURAL SENSE **ALTO VNS-73C** 